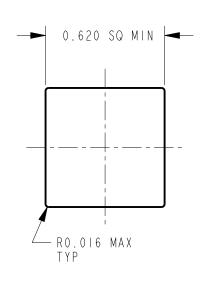

.047 TO 0.281 THICK.

POSITION I: 0.047 - 0.094 POSITION 2: 0.094 - 0.141 POSITION 3: 0.141 - 0.188 POSITION 4: 0.188 - 0.234 POSITION 5: 0.234 - 0.281

5. MATERIALS:

HOUSING: THERMOPLASTIC, CHARCOAL GRAY PUSHBUTTON: THERMOPLASTIC, COLOR (SEE CHART)

MOUNTING CLIP: COPPER ALLOY

CONTACT SPRING, INTEGRAL: COPPER ALLOY, SILVER PLATED

TERMINALS: COPPER ALLOY, SILVER PLATED

ACTUATOR: THERMOPLASTIC, BEIGE SPRING: MUSIC WIRE, TINNED

RETAINER PLATE: PAPER EPOXY LAMINATE

6. THESE PRODUCTS ARE ROHS COMPLIANT.

| PART<br>NUMBER | PUSHBUTTON<br>COLOR |
|----------------|---------------------|
|                |                     |
| BXROIIO        | RED                 |
| BXR02I0        | BLACK               |
| BXR03I0        | GREEN               |
| BXR0510        | WHITE               |



PANEL CUTOUT
SCALE 2:1



## **Mouser Electronics**

**Authorized Distributor** 

Click to View Pricing, Inventory, Delivery & Lifecycle Information:

Switchcraft:

BXR0110