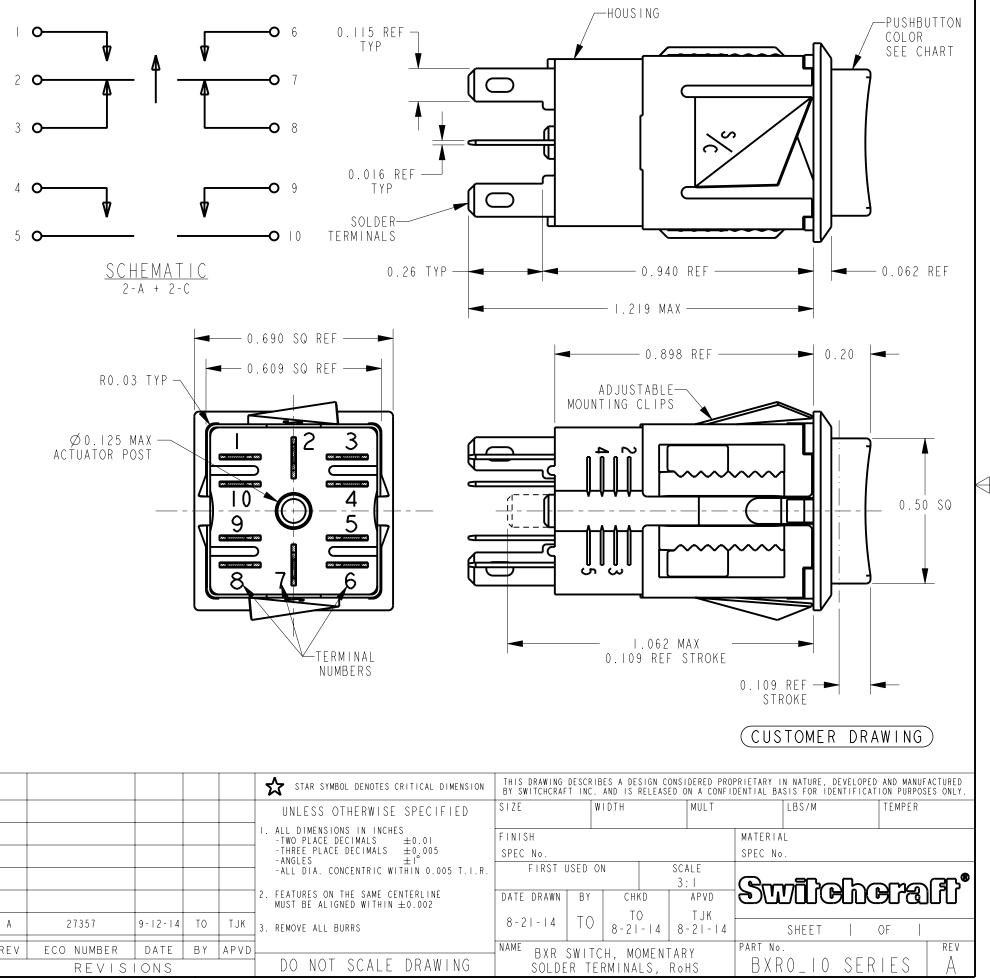

## NOTES:

- I. SOLDER TERMINAL ARRANGEMENT: 1,2,3,4,5,6,7,8,9,10.
- 2. CONTACT RATING 0.25 AMP, 30 WATTS MAX, AC, NON INDUCTIVE LOAD.
- 3. DIELECTRIC STRENGTH 500 VOLTS, RMS. MIN.
- 4. SWITCH MOUNTS IN PANELS 0.047 TO 0.281 THICK.

POSITION I: 0.047 - 0.094 POSITION 2: 0.094 - 0.141 POSITION 3: 0.141 - 0.188 POSITION 4: 0.188 - 0.234 POSITION 5: 0.234 - 0.281

5. MATERIALS:

HOUSING: THERMOPLASTIC, CHARCOAL GRAY PUSHBUTTON: THERMOPLASTIC, COLOR (SEE CHART)

MOUNTING CLIP: COPPER ALLOY

CONTACT SPRING, INTEGRAL: COPPER ALLOY, SILVER PLATED

TERMINALS: COPPER ALLOY, SILVER PLATED

ACTUATOR: THERMOPLASTIC, BEIGE SPRING: MUSIC WIRE, TINNED

RETAINER PLATE: PAPER EPOXY LAMINATE

6. THESE PRODUCTS ARE ROHS COMPLIANT.

| PART<br>NUMBER | PUSHBUTTON<br>COLOR |
|----------------|---------------------|
|                |                     |
| BXROIIO        | RED                 |
| BXR02I0        | BLACK               |
| BXR03I0        | GREEN               |
| BXR0510        | WHITE               |