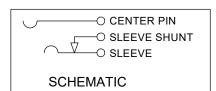

- 2. HEX NUT AND FLAT WASHER SUPPLIED UNASSEMBLED.
- 3. MATERIAL: HOUSING, HEX NUT COPPER ALLOY, NICKEL PLATED INSULATOR HOUSING - THERMOPLASTIC, BEIGE TERMINAL INSULATORS - PHENOLIC FLAT WASHER - STEEL, NICKEL PLATED PIN, SPRING, TERMINALS - COPPER ALLOY, SILVER PLATED SEAL COVER, O-RING - SILICONE, BLACK POTTING COMPOUND - SILICONE ADHESIVE, LIGHT GRAY
- 4. IT IS RECOMMENDED THAT THE JACK MOUNTING NUT BE TIGHTENED SNUG BY HAND BEFORE APPLYING A FINAL TIGHTENING TORQUE OF 3-4 LB-IN USING HAND TOOLS ONLY. POWER DRIVER OR IMPACT DRIVERS ARE NOT RECOMMENDED.
- 5. THESE PRODUCTS ARE RoHS COMPLIANT



SolidWorks CAD File B

## **Mouser Electronics**

**Authorized Distributor** 

Click to View Pricing, Inventory, Delivery & Lifecycle Information:

Switchcraft:

L712AHU L722AHU