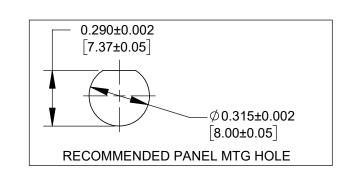

- 2. HEX NUT AND FLAT WASHER SUPPLIED UNASSEMBLED.
- 3. MATERIAL: HOUSING, HEX NUT COPPER ALLOY, NICKEL PLATED INSULATOR HOUSING - THERMOPLASTIC, BEIGE TERMINAL INSULATORS - PHENOLIC FLAT WASHER - STEEL, NICKEL PLATED PIN, SPRING, TERMINALS - COPPER ALLOY, SILVER PLATED SEAL COVER, O-RING - SILICONE, BLACK POTTING COMPOUND - SILICONE ADHESIVE, LIGHT GRAY
- 4. IT IS RECOMMENDED THAT THE JACK MOUNTING NUT BE TIGHTENED SNUG BY HAND BEFORE APPLYING A FINAL TIGHTENING TORQUE OF 3-4 LB-IN USING HAND TOOLS ONLY. POWER DRIVER OR IMPACT DRIVERS ARE NOT RECOMMENDED.
- 5. THESE PRODUCTS ARE RoHS COMPLIANT



SolidWorks CAD File B

## **Mouser Electronics**

**Authorized Distributor** 

Click to View Pricing, Inventory, Delivery & Lifecycle Information:

Switchcraft:

L712AHU L722AHU