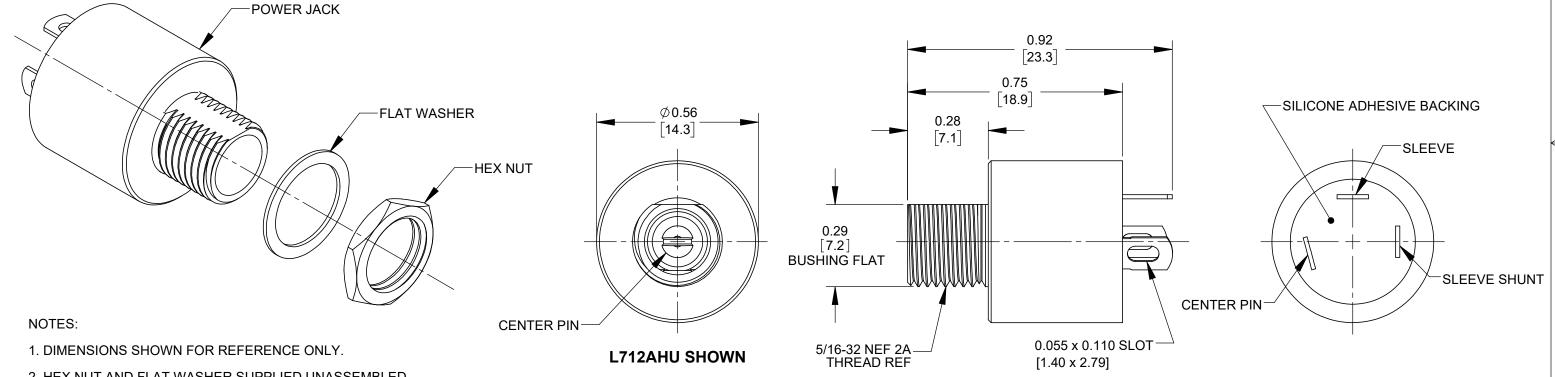

- 2. HEX NUT AND FLAT WASHER SUPPLIED UNASSEMBLED.
- 3. MATERIAL: HOUSING, HEX NUT COPPER ALLOY, NICKEL PLATED INSULATOR HOUSING - THERMOPLASTIC, BEIGE TERMINAL INSULATORS - PHENOLIC FLAT WASHER - STEEL, NICKEL PLATED PIN, SPRING, TERMINALS - COPPER ALLOY, SILVER PLATED SEAL COVER, O-RING - SILICONE, BLACK POTTING COMPOUND - SILICONE ADHESIVE, LIGHT GRAY
- 4. IT IS RECOMMENDED THAT THE JACK MOUNTING NUT BE TIGHTENED SNUG BY HAND BEFORE APPLYING A FINAL TIGHTENING TORQUE OF 3-4 LB-IN USING HAND TOOLS ONLY. POWER DRIVER OR IMPACT DRIVERS ARE NOT RECOMMENDED.
- 5. THESE PRODUCTS ARE RoHS COMPLIANT