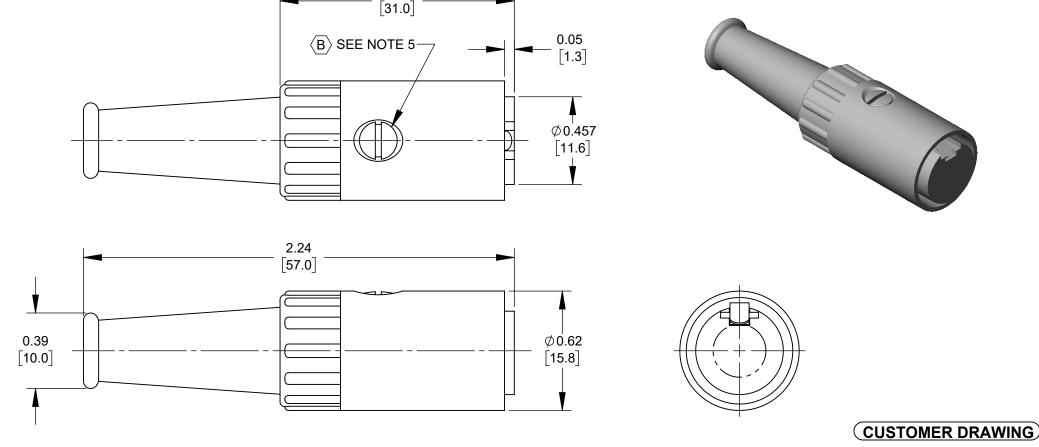

## NOTES:

- 1. SHIPPED ASSEMBLED.
- 2. 0.04 [1.0mm] X 0.07 [1.7mm] SLOT IN CONTACTS FOR SOLDERING.
- 3. MATERIALS:
  HOUSING ZINC ALLOY, NICKEL PLATED
  INSERT THERMOPLASTIC, BLACK
  CONTACTS COPPER ALLOY, TIN PLATED
  FLEX RELIEF THERMOPLASTIC, BLACK
  CABLE CLAMP STEEL, NICKEL PLATED
  SCREW STEEL, NICKEL PLATED

Ø0.217

5.5

- 4. THESE PRODUCTS ARE ROHS COMPLIANT.
- (B) 5. SCREW DRIVE MAY BE SLOTTED, CROSS RECESS, T8, COMBINATION SLOTTED/CROSS RECESS OR COMBINATION SLOTTED/T8.

SolidWorks CAD File B