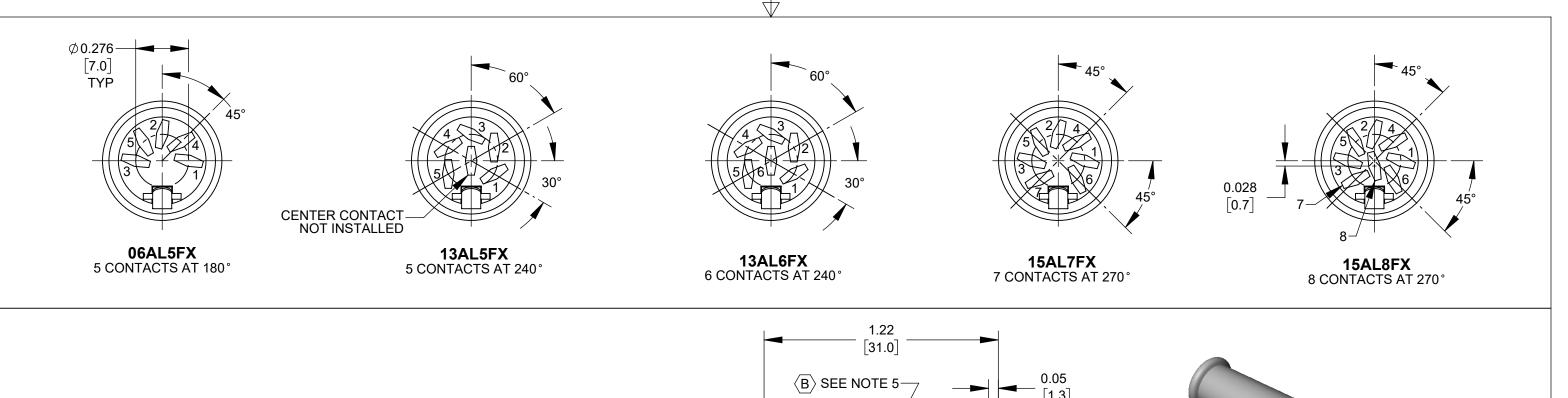

## NOTES:

- 1. SHIPPED ASSEMBLED.
- 2. 0.04 [1.0mm] X 0.07 [1.7mm] SLOT IN CONTACTS FOR SOLDERING.
- 3. MATERIALS:
  HOUSING ZINC ALLOY, NICKEL PLATED
  INSERT THERMOPLASTIC, BLACK
  CONTACTS COPPER ALLOY, TIN PLATED
  FLEX RELIEF THERMOPLASTIC, BLACK
  CABLE CLAMP STEEL, NICKEL PLATED
  SCREW STEEL, NICKEL PLATED