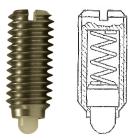

#### **Features**

- Simple Light Force Actuator
- Variable Pressure Relative to Thread Rotations
- Seemless interface with SoftPot and HotPot Sensors

## **Mechanical Specifications**

-Minimum Force: 1 Newton -Maximum Force: 3 Newtons

-Tip Material: Delrin

-Thread Pitch: M1.0 (1mm)