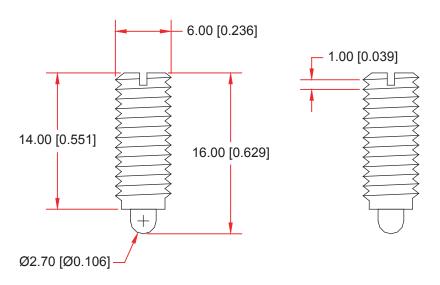

#### **Dimensional Diagram**

## **Mechanical Specifications**

-Minimum Force: 1 Newton -Maximum Force: 3 Newtons

-Tip Material: Delrin

-Thread Pitch: M1.0 (1mm)