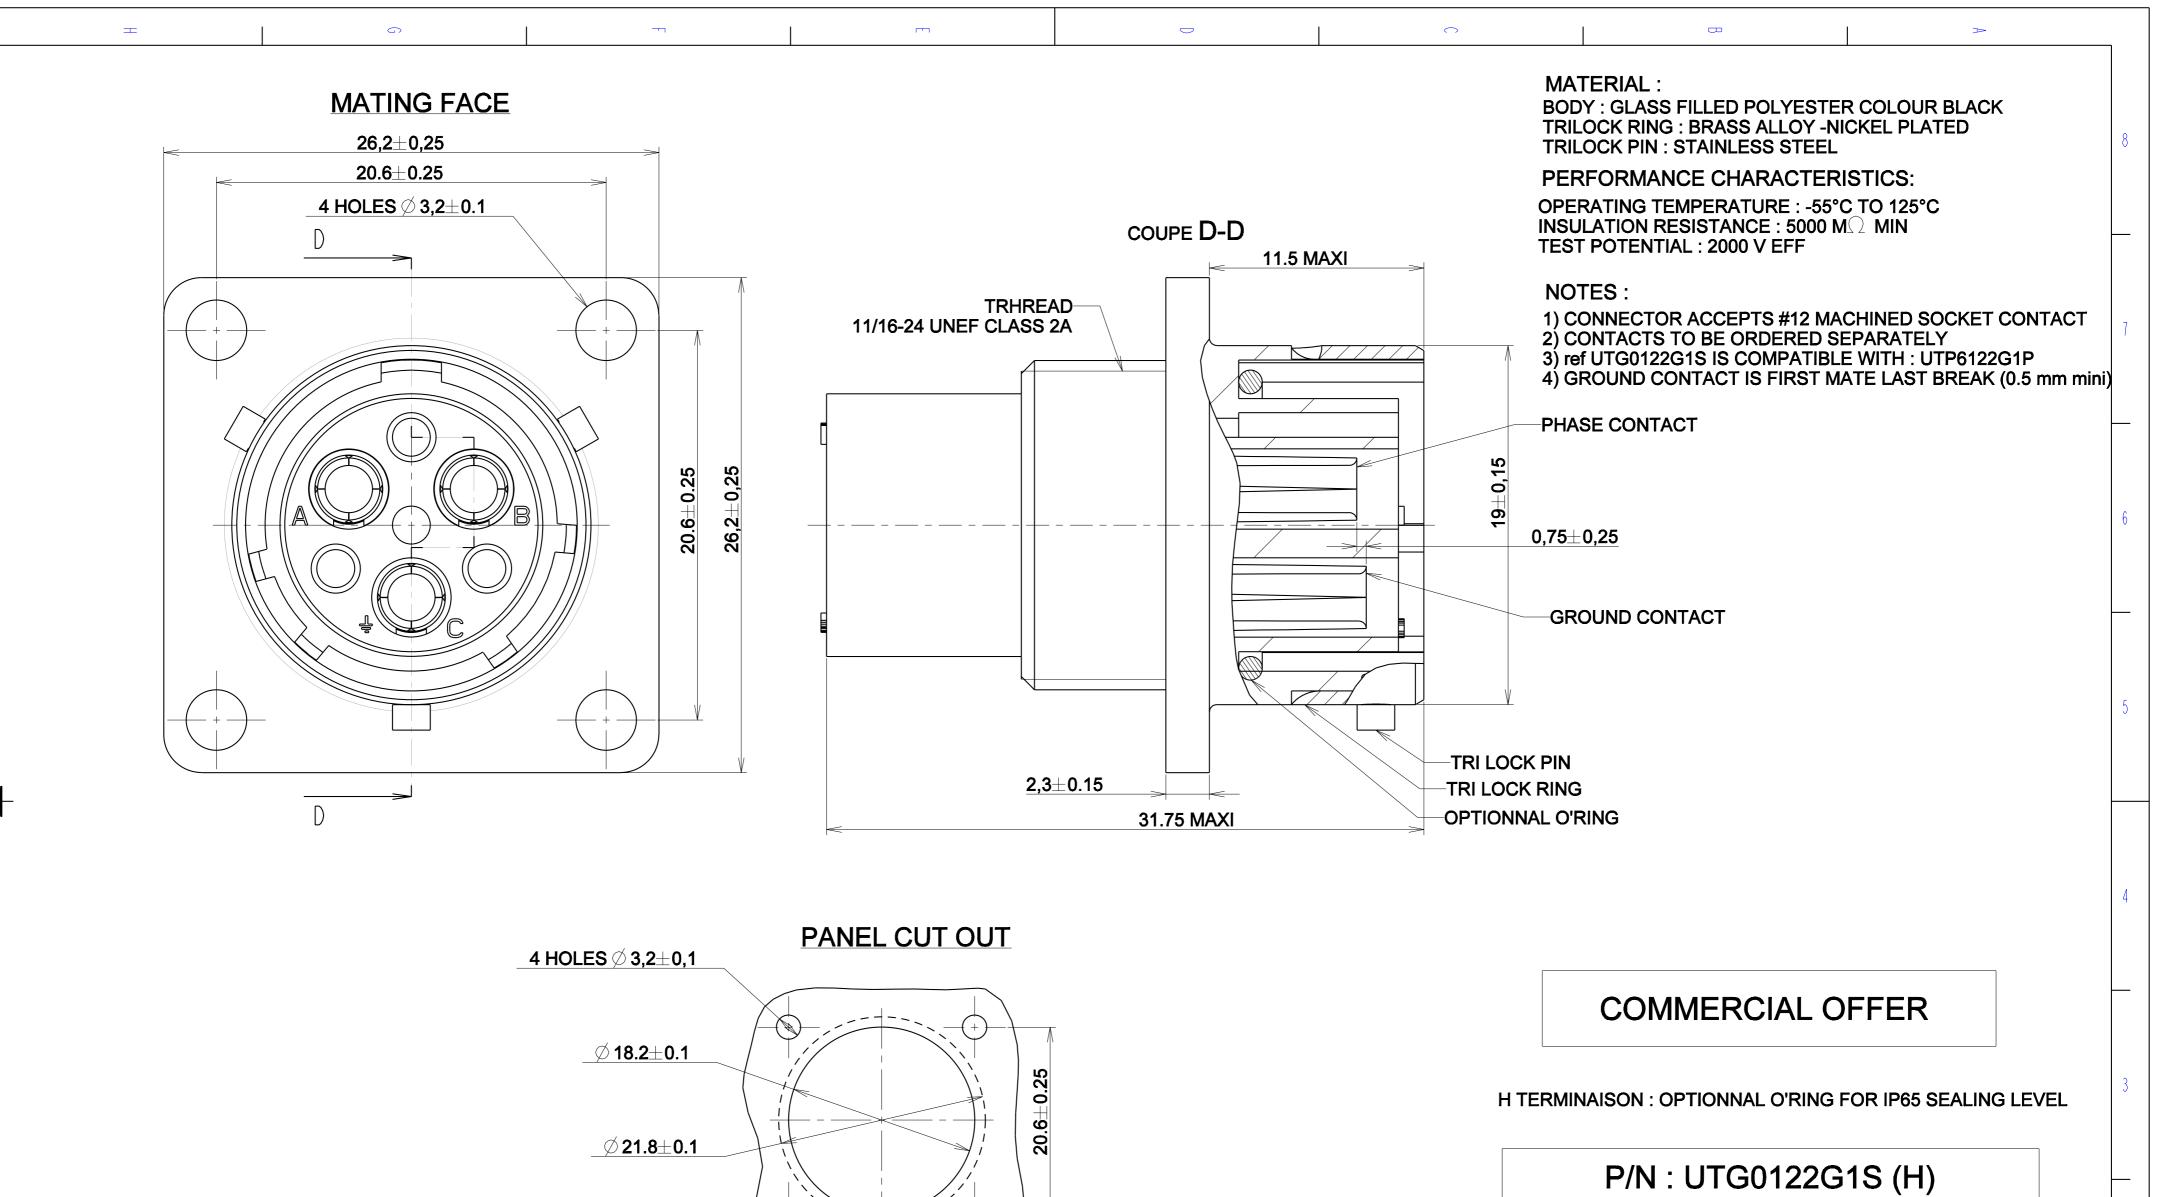

20.6±0.25

b 17/12/10 Add part number and change general tolerances

**UTG CONNECTOR** 

Latest modification - by:

FEMALE RECEPTACLE SIZE 12 LAYOUT 3 PTS

General linear

Tolerances: ± 0,2

SOURIAU DRG N°

UTG0122G1S-C

WWW.SOURIAU.COM

RAGAINE M. Date:03/07/08

RAGAINE M.

**CUSTOMER DRAWING** 

NPRDS / PROJECT

IC081903A

This document is the property of SOURIAU

It must not be reproduced or communicated without permission

MOD N°

SHEET

1/1

ISS DATE

Designed by:

Scale

1/1