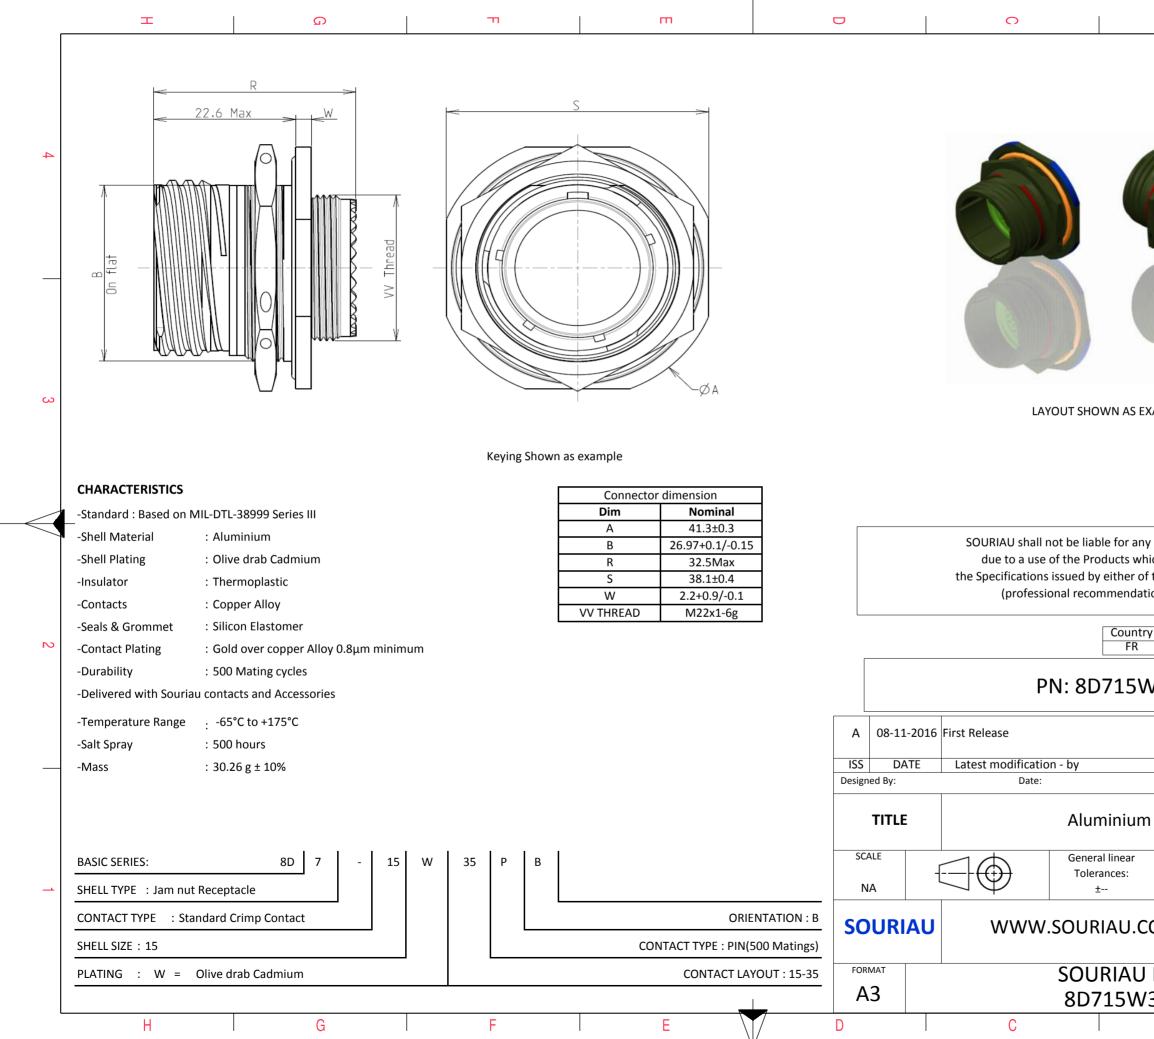

|                                                                                          | 4                   |  |  |  |  |  |  |
|------------------------------------------------------------------------------------------|---------------------|--|--|--|--|--|--|
|                                                                                          | +                   |  |  |  |  |  |  |
|                                                                                          | +                   |  |  |  |  |  |  |
|                                                                                          | -                   |  |  |  |  |  |  |
|                                                                                          | -                   |  |  |  |  |  |  |
|                                                                                          | _                   |  |  |  |  |  |  |
|                                                                                          | _                   |  |  |  |  |  |  |
|                                                                                          | -                   |  |  |  |  |  |  |
|                                                                                          |                     |  |  |  |  |  |  |
|                                                                                          |                     |  |  |  |  |  |  |
|                                                                                          |                     |  |  |  |  |  |  |
|                                                                                          |                     |  |  |  |  |  |  |
| AS EXAMPLE                                                                               | 3                   |  |  |  |  |  |  |
|                                                                                          |                     |  |  |  |  |  |  |
|                                                                                          |                     |  |  |  |  |  |  |
|                                                                                          |                     |  |  |  |  |  |  |
| r any non-conformity or damage<br>s which does not comply with                           |                     |  |  |  |  |  |  |
| er of the Parties or by a third party<br>adation, technical notice.)                     |                     |  |  |  |  |  |  |
| Untry Jurisdiction & Control List                                                        |                     |  |  |  |  |  |  |
|                                                                                          | 2                   |  |  |  |  |  |  |
| 5W35PB                                                                                   |                     |  |  |  |  |  |  |
|                                                                                          |                     |  |  |  |  |  |  |
| CUSTOMER DRAWING                                                                         | -                   |  |  |  |  |  |  |
|                                                                                          |                     |  |  |  |  |  |  |
| um Receptacle 8D series                                                                  |                     |  |  |  |  |  |  |
| ar NPRDS / PROJECT<br>859                                                                | NPRDS / PROJECT 859 |  |  |  |  |  |  |
| This document is the property of                                                         |                     |  |  |  |  |  |  |
| COURIALI                                                                                 |                     |  |  |  |  |  |  |
|                                                                                          |                     |  |  |  |  |  |  |
| J.COM SOURIAU it must not be reproduced or communicated without permission UDRG N° SHEET |                     |  |  |  |  |  |  |
| J.COM<br>it must not be reproduced or<br>communicated without permission                 |                     |  |  |  |  |  |  |