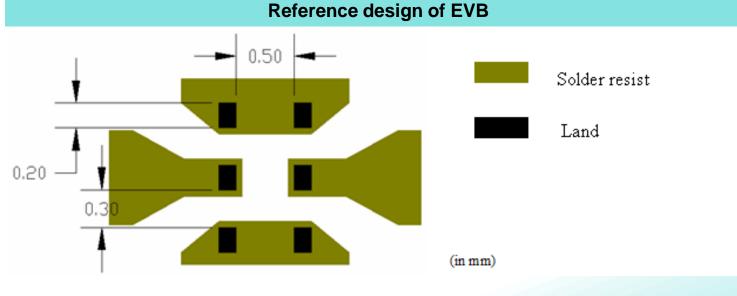

#### **MECHANICAL DIMENSION**

# Line width should be designed to match $50\Omega$ characteristic impedance, depending on PCB material and thickness.

In the effort to improve our products, we reserve the right to make changes judged to be necessary. CONFIDENTIAL AND PROPRIETARY INFORMATION