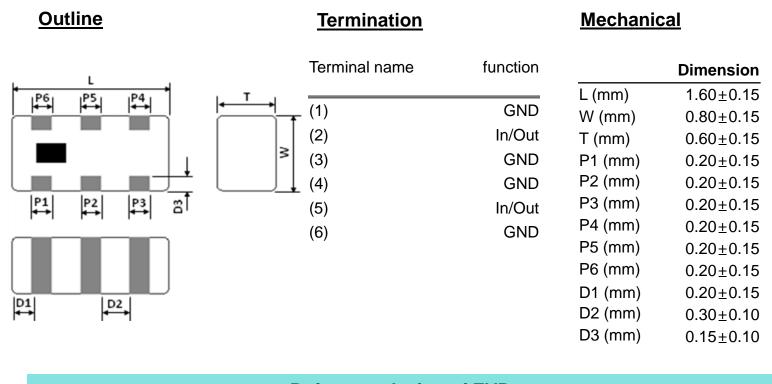

e its contents, or to manufacture, use or sell anything it may describe. Reproduction, disclosure or use without specific written authorization of Pulse is strictly forbidden.

For more information:

Pulse Worldwide Headquarters 15255 Innovation Drive #100 San Diego, CA 92128 USA Tel:1-858-674-8100 Pulse/Larsen Antennas 18110 SE 34<sup>th</sup> St Bldg 2 Suite 250 Vancouver, WA 98683 USA Tel: 1-360-944-7551 Europe Headquarters Pulse GmbH & Do, KG Zeppelinstrasse 15 Herrenberg, Germany Tel: 49 7032 7806 0 Pulse (Suzhou) Wireless Products Co, Inc. 99 Huo Ju Road(#29 Bldg,4<sup>th</sup> Phase Suzhou New District Jiangsu Province, Suzhou 215009 PR China Tel: 86 512 6807 9998



## Description: 1608 746-787MHz Low Pass Filter

#### PART NUMBER: LPF1608LL61R0780A

#### **MECHANICAL DIMENSION**





# Line width should be designed to match $50\Omega$ characteristic impedance, depending on PCB material and thickness.

In the effort to improve our products, we reserve the right to make changes judged to be necessary. CONFIDENTIAL AND PROPRIETARY INFORMATION



2

RoHS

**TECHNICAL DATA SHEET** 



Description: 1608 746-787MHz Low Pass Filter

#### PART NUMBER: LPF1608LL61R0780A



**Frequency Characteristics** 

In the effort to improve our products, we reserve the right to make changes judged to be necessary. CONFIDENTIAL AND PROPRIETARY INFORMATION



3

This document contains confidential and proprietary information of Pulse Electronics, Inc. (Pulse) and is protected by copyright, trade secret and other state and federal laws. Its receipt or possession does not convey any rights