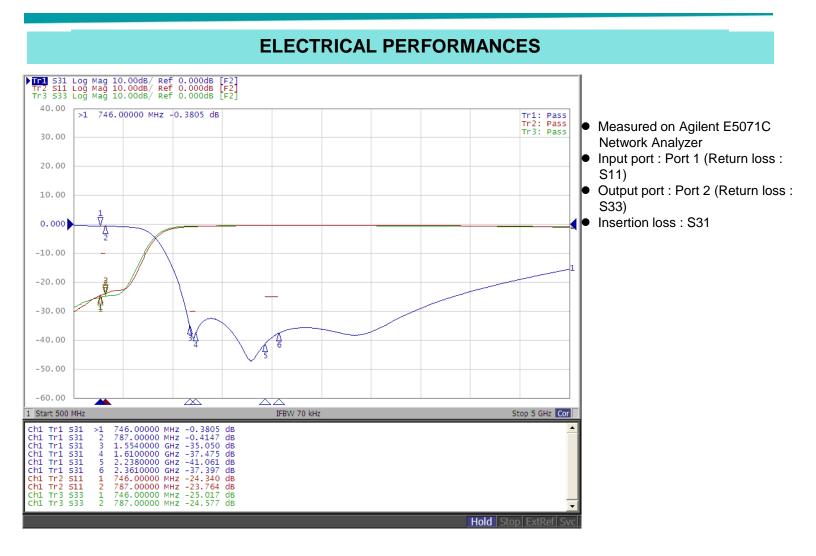

#### PART NUMBER: LPF1608LL61R0780A

**Frequency Characteristics** 

In the effort to improve our products, we reserve the right to make changes judged to be necessary. CONFIDENTIAL AND PROPRIETARY INFORMATION