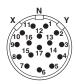

... 12 mm



product version

### **Key Commercial Data**

| Packing unit | 20 pc           |  |  |
|--------------|-----------------|--|--|
| GTIN         | 4 046356 233743 |  |  |
| GTIN         | 4046356233743   |  |  |

#### Technical data

#### **Environmental Product Compliance**

| REACh SVHC | Lead 7439-92-1                                                                                      |
|------------|-----------------------------------------------------------------------------------------------------|
| China RoHS | Environmentally Friendly Use Period = 50                                                            |
|            | For details about hazardous substances go to tab "Downloads", Category "Manufacturer's declaration" |

### **Drawings**

#### Schematic diagram



#### Dimensional drawing





## RC-17P1N127600 - 1601241

| Approvals        |     |  |         |
|------------------|-----|--|---------|
| Approvals        |     |  |         |
| Approvals        |     |  |         |
| EAC              |     |  |         |
| Ex Approvals     |     |  |         |
| Approval details |     |  |         |
| EAC              | EAC |  | B.01742 |

Phoenix Contact 2018 © - all rights reserved http://www.phoenixcontact.com

PHOENIX CONTACT GmbH & Co. KG Flachsmarktstr. 8 32825 Blomberg Germany

Tel. +49 5235 300 Fax +49 5235 3 41200

http://www.phoenixcontact.com

# **Mouser Electronics**

**Authorized Distributor** 

Click to View Pricing, Inventory, Delivery & Lifecycle Information:

Phoenix Contact: 1601241