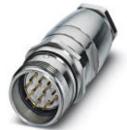

The figure shows the 12-pos.

Coupler connector, with Pg11 connection thread, straight, shielded: no, Screw locking, M23, No. of pos.: 17, type of contact: Pin, Solder connection, cable diameter range: 8 mm ... 12 mm