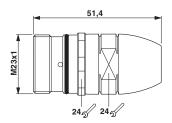

n

### **Key Commercial Data**

| Packing unit | 20 pc           |  |  |
|--------------|-----------------|--|--|
| GTIN         | 4 046356 233743 |  |  |
| GTIN         | 4046356233743   |  |  |

#### Technical data

#### **Environmental Product Compliance**

| REACh SVHC | Lead 7439-92-1                                                                                      |
|------------|-----------------------------------------------------------------------------------------------------|
| China RoHS | Environmentally Friendly Use Period = 50                                                            |
|            | For details about hazardous substances go to tab "Downloads", Category "Manufacturer's declaration" |

### **Drawings**

#### Schematic diagram



#### Dimensional drawing





## RC-17P1N127600 - 1601241

| Approvals        |     |  |         |
|------------------|-----|--|---------|
| Approvals        |     |  |         |
| Approvals        |     |  |         |
| EAC              |     |  |         |
| Ex Approvals     |     |  |         |
| Approval details |     |  |         |
| EAC              | EAC |  | B.01742 |

Phoenix Contact 2018 © - all rights reserved http://www.phoenixcontact.com

PHOENIX CONTACT GmbH & Co. KG Flachsmarktstr. 8 32825 Blomberg Germany

Tel. +49 5235 300 Fax +49 5235 3 41200

http://www.phoenixcontact.com

# **Mouser Electronics**

**Authorized Distributor** 

Click to View Pricing, Inventory, Delivery & Lifecycle Information:

Phoenix Contact: 1601241