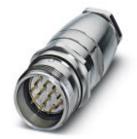

Coupler connector, with Pg11 connection thread, straight, shielded: no, Screw locking, M23, No. of pos.: 12, type of contact: Pin, Solder connection, cable diameter range: 8 mm ... 12 mm

The figure shows the 12-pos. product version, with standard DIN cable gland