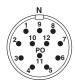

version, with standard DIN cable gland



### **Key Commercial Data**

| Packing unit | 20 pc           |
|--------------|-----------------|
| GTIN         | 4 046356 218559 |
| GTIN         | 4046356218559   |

#### Technical data

#### **Environmental Product Compliance**

| REACh SVHC | Lead 7439-92-1                                                                                      |  |
|------------|-----------------------------------------------------------------------------------------------------|--|
| China RoHS | Environmentally Friendly Use Period = 50                                                            |  |
|            | For details about hazardous substances go to tab "Downloads", Category "Manufacturer's declaration" |  |

#### **Drawings**

#### Schematic diagram



#### Dimensional drawing





## RC-12P2N127C00 - 1597930

| Approvals        |     |  |         |
|------------------|-----|--|---------|
| Approvals        |     |  |         |
| Approvals        |     |  |         |
| EAC              |     |  |         |
| Ex Approvals     |     |  |         |
| Approval details |     |  |         |
| EAC              | ERE |  | B.01742 |

Phoenix Contact 2018 © - all rights reserved http://www.phoenixcontact.com

PHOENIX CONTACT GmbH & Co. KG Flachsmarktstr. 8 32825 Blomberg Germany

Tel. +49 5235 300 Fax +49 5235 3 41200

http://www.phoenixcontact.com

# **Mouser Electronics**

**Authorized Distributor** 

Click to View Pricing, Inventory, Delivery & Lifecycle Information:

Phoenix Contact: 1597930