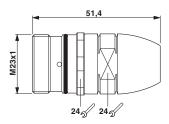

able gland



### **Key Commercial Data**

| Packing unit | 20 pc           |
|--------------|-----------------|
| GTIN         | 4 046356 218559 |
| GTIN         | 4046356218559   |

#### Technical data

#### **Environmental Product Compliance**

| REACh SVHC | Lead 7439-92-1                                                                                      |  |
|------------|-----------------------------------------------------------------------------------------------------|--|
| China RoHS | Environmentally Friendly Use Period = 50                                                            |  |
|            | For details about hazardous substances go to tab "Downloads", Category "Manufacturer's declaration" |  |

#### **Drawings**

#### Schematic diagram



#### Dimensional drawing





## RC-12P2N127C00 - 1597930

| Approvals        |     |  |         |
|------------------|-----|--|---------|
| Approvals        |     |  |         |
| Approvals        |     |  |         |
| EAC              |     |  |         |
| Ex Approvals     |     |  |         |
| Approval details |     |  |         |
| EAC              | ERE |  | B.01742 |

Phoenix Contact 2018 © - all rights reserved http://www.phoenixcontact.com

PHOENIX CONTACT GmbH & Co. KG Flachsmarktstr. 8 32825 Blomberg Germany

Tel. +49 5235 300 Fax +49 5235 3 41200

http://www.phoenixcontact.com

# **Mouser Electronics**

**Authorized Distributor** 

Click to View Pricing, Inventory, Delivery & Lifecycle Information:

Phoenix Contact: 1597930