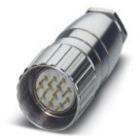

Cable connector, straight, shielded: no, Screw locking, M23, No. of pos.: 6, type of contact: Pin, Solder connection

The figure shows the 12-pos. product version, with standard DIN cable gland