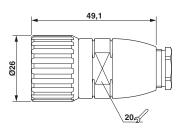

andard DIN cable gland



### **Key Commercial Data**

| Packing unit | 20 pc           |
|--------------|-----------------|
| GTIN         | 4 046356 194136 |
| GTIN         | 4046356194136   |

#### Technical data

#### **Environmental Product Compliance**

| REACh SVHC | Lead 7439-92-1                                                                                      |
|------------|-----------------------------------------------------------------------------------------------------|
| China RoHS | Environmentally Friendly Use Period = 50                                                            |
|            | For details about hazardous substances go to tab "Downloads", Category "Manufacturer's declaration" |

#### **Drawings**

#### Schematic diagram



#### Dimensional drawing





## Cable connector - RC-06P1N121200 - 1593078

| Approvals        |     |  |         |
|------------------|-----|--|---------|
| Approvals        |     |  |         |
| Approvals        |     |  |         |
| EAC              |     |  |         |
| Ex Approvals     |     |  |         |
| Approval details |     |  |         |
| EAC              | ERC |  | B.01742 |

Phoenix Contact 2018 © - all rights reserved http://www.phoenixcontact.com

PHOENIX CONTACT GmbH & Co. KG Flachsmarktstr. 8 32825 Blomberg Germany

Tel. +49 5235 300 Fax +49 5235 3 41200

http://www.phoenixcontact.com

# **Mouser Electronics**

**Authorized Distributor** 

Click to View Pricing, Inventory, Delivery & Lifecycle Information:

Phoenix Contact: 1593078