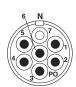

os. product version, with standard DIN cable gland



### **Key Commercial Data**

| Packing unit | 20 pc           |
|--------------|-----------------|
| GTIN         | 4 046356 194136 |
| GTIN         | 4046356194136   |

#### Technical data

#### **Environmental Product Compliance**

| REACh SVHC | Lead 7439-92-1                                                                                      |
|------------|-----------------------------------------------------------------------------------------------------|
| China RoHS | Environmentally Friendly Use Period = 50                                                            |
|            | For details about hazardous substances go to tab "Downloads", Category "Manufacturer's declaration" |

#### **Drawings**

#### Schematic diagram



#### Dimensional drawing





## Cable connector - RC-06P1N121200 - 1593078

| Approvals        |     |  |         |
|------------------|-----|--|---------|
| Approvals        |     |  |         |
| Approvals        |     |  |         |
| EAC              |     |  |         |
| Ex Approvals     |     |  |         |
| Approval details |     |  |         |
| EAC              | ERC |  | B.01742 |

Phoenix Contact 2018 © - all rights reserved http://www.phoenixcontact.com

PHOENIX CONTACT GmbH & Co. KG Flachsmarktstr. 8 32825 Blomberg Germany

Tel. +49 5235 300 Fax +49 5235 3 41200

http://www.phoenixcontact.com

# **Mouser Electronics**

**Authorized Distributor** 

Click to View Pricing, Inventory, Delivery & Lifecycle Information:

Phoenix Contact: 1593078