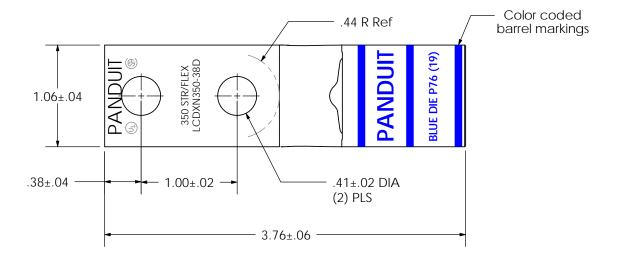

| THIS COPY IS PROVIDED ON                            | A RESTRICTED BASIS AND IS NOT TO BE U                                                                                                                      | JSED IN ANY WAY DETRIMENTAL TO THE INTERESTS OF PANDUIT CORP.                                                                                                                                                                                                                                                                                                                                                                                                                                                                                                                                                                                                                                                                                                                                                                                                                                                                                                                                                                                                                                                                                                                                                                                                                                                                                                                                                                                                                                                                                                                                                                                                                                                                                                                                                                                                                                                                                                                                                                                                                                                                  |
|-----------------------------------------------------|------------------------------------------------------------------------------------------------------------------------------------------------------------|--------------------------------------------------------------------------------------------------------------------------------------------------------------------------------------------------------------------------------------------------------------------------------------------------------------------------------------------------------------------------------------------------------------------------------------------------------------------------------------------------------------------------------------------------------------------------------------------------------------------------------------------------------------------------------------------------------------------------------------------------------------------------------------------------------------------------------------------------------------------------------------------------------------------------------------------------------------------------------------------------------------------------------------------------------------------------------------------------------------------------------------------------------------------------------------------------------------------------------------------------------------------------------------------------------------------------------------------------------------------------------------------------------------------------------------------------------------------------------------------------------------------------------------------------------------------------------------------------------------------------------------------------------------------------------------------------------------------------------------------------------------------------------------------------------------------------------------------------------------------------------------------------------------------------------------------------------------------------------------------------------------------------------------------------------------------------------------------------------------------------------|
| Material                                            | High Conductivity<br>Seamless Copper Tube                                                                                                                  |                                                                                                                                                                                                                                                                                                                                                                                                                                                                                                                                                                                                                                                                                                                                                                                                                                                                                                                                                                                                                                                                                                                                                                                                                                                                                                                                                                                                                                                                                                                                                                                                                                                                                                                                                                                                                                                                                                                                                                                                                                                                                                                                |
| Plating                                             | Electro-Tin                                                                                                                                                |                                                                                                                                                                                                                                                                                                                                                                                                                                                                                                                                                                                                                                                                                                                                                                                                                                                                                                                                                                                                                                                                                                                                                                                                                                                                                                                                                                                                                                                                                                                                                                                                                                                                                                                                                                                                                                                                                                                                                                                                                                                                                                                                |
| Wire Size                                           | 350 STR/FLEX                                                                                                                                               | .44 R I                                                                                                                                                                                                                                                                                                                                                                                                                                                                                                                                                                                                                                                                                                                                                                                                                                                                                                                                                                                                                                                                                                                                                                                                                                                                                                                                                                                                                                                                                                                                                                                                                                                                                                                                                                                                                                                                                                                                                                                                                                                                                                                        |
| Wire Type                                           | Stranded Copper:<br>Class G, H, I, K, M,<br>Locomotive                                                                                                     | 350 STR/FLEX LCDXN350-38D LCDXN350-38D                                                                                                                                                                                                                                                                                                                                                                                                                                                                                                                                                                                                                                                                                                                                                                                                                                                                                                                                                                                                                                                                                                                                                                                                                                                                                                                                                                                                                                                                                                                                                                                                                                                                                                                                                                                                                                                                                                                                                                                                                                                                                         |
| Wire Strip Length                                   | 1-3/8 in.                                                                                                                                                  | TOUR OR SERVICE OF THE PROPERTY OF THE PROPERT |
| Stud Size                                           | 3/8 in.                                                                                                                                                    |                                                                                                                                                                                                                                                                                                                                                                                                                                                                                                                                                                                                                                                                                                                                                                                                                                                                                                                                                                                                                                                                                                                                                                                                                                                                                                                                                                                                                                                                                                                                                                                                                                                                                                                                                                                                                                                                                                                                                                                                                                                                                                                                |
| UL Listed Wire<br>Connector                         | Yes, for applications up to 35kv.<br>Consult cable manufacturer for<br>voltage stress relief instructions<br>with applications greater than<br>2000 volts. | .38±.04 - 1.00±.0241±.02 (2) PLS                                                                                                                                                                                                                                                                                                                                                                                                                                                                                                                                                                                                                                                                                                                                                                                                                                                                                                                                                                                                                                                                                                                                                                                                                                                                                                                                                                                                                                                                                                                                                                                                                                                                                                                                                                                                                                                                                                                                                                                                                                                                                               |
| UL Temperature<br>Rating                            | 90°C                                                                                                                                                       | 3.76±.06                                                                                                                                                                                                                                                                                                                                                                                                                                                                                                                                                                                                                                                                                                                                                                                                                                                                                                                                                                                                                                                                                                                                                                                                                                                                                                                                                                                                                                                                                                                                                                                                                                                                                                                                                                                                                                                                                                                                                                                                                                                                                                                       |
| C.S.A Certified<br>Wire Connector                   | Yes                                                                                                                                                        |                                                                                                                                                                                                                                                                                                                                                                                                                                                                                                                                                                                                                                                                                                                                                                                                                                                                                                                                                                                                                                                                                                                                                                                                                                                                                                                                                                                                                                                                                                                                                                                                                                                                                                                                                                                                                                                                                                                                                                                                                                                                                                                                |
| Panduit Color Code on Barrel                        | BLUE                                                                                                                                                       |                                                                                                                                                                                                                                                                                                                                                                                                                                                                                                                                                                                                                                                                                                                                                                                                                                                                                                                                                                                                                                                                                                                                                                                                                                                                                                                                                                                                                                                                                                                                                                                                                                                                                                                                                                                                                                                                                                                                                                                                                                                                                                                                |
| Panduit Die Index No.<br>on Barrel                  | P76                                                                                                                                                        | Wire inspection window——                                                                                                                                                                                                                                                                                                                                                                                                                                                                                                                                                                                                                                                                                                                                                                                                                                                                                                                                                                                                                                                                                                                                                                                                                                                                                                                                                                                                                                                                                                                                                                                                                                                                                                                                                                                                                                                                                                                                                                                                                                                                                                       |
| Alternate Industry<br>Die Index No. ()<br>on Barrel | (19)                                                                                                                                                       | wile inspection window                                                                                                                                                                                                                                                                                                                                                                                                                                                                                                                                                                                                                                                                                                                                                                                                                                                                                                                                                                                                                                                                                                                                                                                                                                                                                                                                                                                                                                                                                                                                                                                                                                                                                                                                                                                                                                                                                                                                                                                                                                                                                                         |