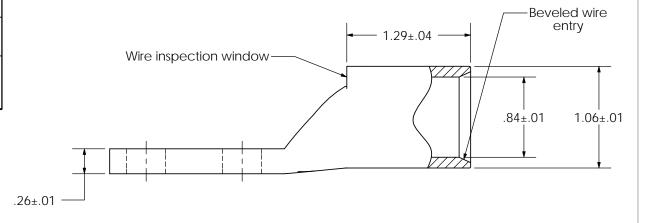

| THIS COPY IS PROVIDED ON                            | A RESTRICTED BASIS AND IS NOT TO BE U                                                                                                                      | JSED IN ANY WAY DETRIMENTAL TO THE INTERESTS OF PANDUIT CORP.                                                                                                                                                                                                                                                                                                                                                                                                                                                                                                                                                                                                                                                                                                                                                                                                                                                                                                                                                                                                                                                                                                                                                                                                                                                                                                                                                                                                                                                                                                                                                                                                                                                                                                                                                                                                                                                                                                                                                                                                                                                                  |
|-----------------------------------------------------|------------------------------------------------------------------------------------------------------------------------------------------------------------|--------------------------------------------------------------------------------------------------------------------------------------------------------------------------------------------------------------------------------------------------------------------------------------------------------------------------------------------------------------------------------------------------------------------------------------------------------------------------------------------------------------------------------------------------------------------------------------------------------------------------------------------------------------------------------------------------------------------------------------------------------------------------------------------------------------------------------------------------------------------------------------------------------------------------------------------------------------------------------------------------------------------------------------------------------------------------------------------------------------------------------------------------------------------------------------------------------------------------------------------------------------------------------------------------------------------------------------------------------------------------------------------------------------------------------------------------------------------------------------------------------------------------------------------------------------------------------------------------------------------------------------------------------------------------------------------------------------------------------------------------------------------------------------------------------------------------------------------------------------------------------------------------------------------------------------------------------------------------------------------------------------------------------------------------------------------------------------------------------------------------------|
| Material                                            | High Conductivity<br>Seamless Copper Tube                                                                                                                  |                                                                                                                                                                                                                                                                                                                                                                                                                                                                                                                                                                                                                                                                                                                                                                                                                                                                                                                                                                                                                                                                                                                                                                                                                                                                                                                                                                                                                                                                                                                                                                                                                                                                                                                                                                                                                                                                                                                                                                                                                                                                                                                                |
| Plating                                             | Electro-Tin                                                                                                                                                |                                                                                                                                                                                                                                                                                                                                                                                                                                                                                                                                                                                                                                                                                                                                                                                                                                                                                                                                                                                                                                                                                                                                                                                                                                                                                                                                                                                                                                                                                                                                                                                                                                                                                                                                                                                                                                                                                                                                                                                                                                                                                                                                |
| Wire Size                                           | 350 STR/FLEX                                                                                                                                               | .44 R I                                                                                                                                                                                                                                                                                                                                                                                                                                                                                                                                                                                                                                                                                                                                                                                                                                                                                                                                                                                                                                                                                                                                                                                                                                                                                                                                                                                                                                                                                                                                                                                                                                                                                                                                                                                                                                                                                                                                                                                                                                                                                                                        |
| Wire Type                                           | Stranded Copper:<br>Class G, H, I, K, M,<br>Locomotive                                                                                                     | 350 STR/FLEX LCDXN350-38D LCDXN350-38D                                                                                                                                                                                                                                                                                                                                                                                                                                                                                                                                                                                                                                                                                                                                                                                                                                                                                                                                                                                                                                                                                                                                                                                                                                                                                                                                                                                                                                                                                                                                                                                                                                                                                                                                                                                                                                                                                                                                                                                                                                                                                         |
| Wire Strip Length                                   | 1-3/8 in.                                                                                                                                                  | TOUR OR SERVICE OF THE PROPERTY OF THE PROPERT |
| Stud Size                                           | 3/8 in.                                                                                                                                                    |                                                                                                                                                                                                                                                                                                                                                                                                                                                                                                                                                                                                                                                                                                                                                                                                                                                                                                                                                                                                                                                                                                                                                                                                                                                                                                                                                                                                                                                                                                                                                                                                                                                                                                                                                                                                                                                                                                                                                                                                                                                                                                                                |
| UL Listed Wire<br>Connector                         | Yes, for applications up to 35kv.<br>Consult cable manufacturer for<br>voltage stress relief instructions<br>with applications greater than<br>2000 volts. | .38±.04 - 1.00±.0241±.02 (2) PLS                                                                                                                                                                                                                                                                                                                                                                                                                                                                                                                                                                                                                                                                                                                                                                                                                                                                                                                                                                                                                                                                                                                                                                                                                                                                                                                                                                                                                                                                                                                                                                                                                                                                                                                                                                                                                                                                                                                                                                                                                                                                                               |
| UL Temperature<br>Rating                            | 90°C                                                                                                                                                       | 3.76±.06                                                                                                                                                                                                                                                                                                                                                                                                                                                                                                                                                                                                                                                                                                                                                                                                                                                                                                                                                                                                                                                                                                                                                                                                                                                                                                                                                                                                                                                                                                                                                                                                                                                                                                                                                                                                                                                                                                                                                                                                                                                                                                                       |
| C.S.A Certified<br>Wire Connector                   | Yes                                                                                                                                                        |                                                                                                                                                                                                                                                                                                                                                                                                                                                                                                                                                                                                                                                                                                                                                                                                                                                                                                                                                                                                                                                                                                                                                                                                                                                                                                                                                                                                                                                                                                                                                                                                                                                                                                                                                                                                                                                                                                                                                                                                                                                                                                                                |
| Panduit Color Code on Barrel                        | BLUE                                                                                                                                                       |                                                                                                                                                                                                                                                                                                                                                                                                                                                                                                                                                                                                                                                                                                                                                                                                                                                                                                                                                                                                                                                                                                                                                                                                                                                                                                                                                                                                                                                                                                                                                                                                                                                                                                                                                                                                                                                                                                                                                                                                                                                                                                                                |
| Panduit Die Index No.<br>on Barrel                  | P76                                                                                                                                                        | Wire inspection window——                                                                                                                                                                                                                                                                                                                                                                                                                                                                                                                                                                                                                                                                                                                                                                                                                                                                                                                                                                                                                                                                                                                                                                                                                                                                                                                                                                                                                                                                                                                                                                                                                                                                                                                                                                                                                                                                                                                                                                                                                                                                                                       |
| Alternate Industry<br>Die Index No. ()<br>on Barrel | (19)                                                                                                                                                       | wile inspection window                                                                                                                                                                                                                                                                                                                                                                                                                                                                                                                                                                                                                                                                                                                                                                                                                                                                                                                                                                                                                                                                                                                                                                                                                                                                                                                                                                                                                                                                                                                                                                                                                                                                                                                                                                                                                                                                                                                                                                                                                                                                                                         |