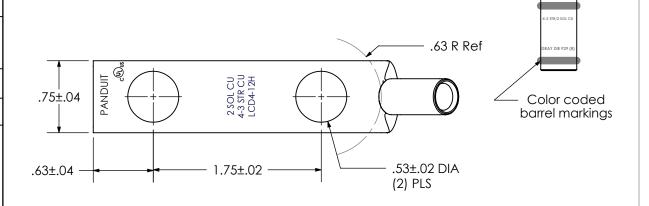

| 1 | HIS COPY IS PROVIDED ON A                            | A RESTRICTED BASIS AND IS NOT TO BE U                                                                                                                      | SED IN ANY WAY DETRIMENTAL TO THE INTERESTS OF PANDUIT CORP.                                                                                                                                                                                                                                                                                                                                                                                                                                                                                                                                                                                                                                                                                                                                                                                                                                                                                                                                                                                                                                                                                                                                                                                                                                                                                                                                                                                                                                                                                                                                                                                                                                                                                                                                                                                                                                                                                                                                                                                                                                                                   |
|---|------------------------------------------------------|------------------------------------------------------------------------------------------------------------------------------------------------------------|--------------------------------------------------------------------------------------------------------------------------------------------------------------------------------------------------------------------------------------------------------------------------------------------------------------------------------------------------------------------------------------------------------------------------------------------------------------------------------------------------------------------------------------------------------------------------------------------------------------------------------------------------------------------------------------------------------------------------------------------------------------------------------------------------------------------------------------------------------------------------------------------------------------------------------------------------------------------------------------------------------------------------------------------------------------------------------------------------------------------------------------------------------------------------------------------------------------------------------------------------------------------------------------------------------------------------------------------------------------------------------------------------------------------------------------------------------------------------------------------------------------------------------------------------------------------------------------------------------------------------------------------------------------------------------------------------------------------------------------------------------------------------------------------------------------------------------------------------------------------------------------------------------------------------------------------------------------------------------------------------------------------------------------------------------------------------------------------------------------------------------|
|   | Material                                             | High Conductivity<br>Seamless Copper Tube                                                                                                                  |                                                                                                                                                                                                                                                                                                                                                                                                                                                                                                                                                                                                                                                                                                                                                                                                                                                                                                                                                                                                                                                                                                                                                                                                                                                                                                                                                                                                                                                                                                                                                                                                                                                                                                                                                                                                                                                                                                                                                                                                                                                                                                                                |
|   | Plating                                              | Electro-Tin                                                                                                                                                |                                                                                                                                                                                                                                                                                                                                                                                                                                                                                                                                                                                                                                                                                                                                                                                                                                                                                                                                                                                                                                                                                                                                                                                                                                                                                                                                                                                                                                                                                                                                                                                                                                                                                                                                                                                                                                                                                                                                                                                                                                                                                                                                |
|   | Wire Size                                            | 4 AWG, 3 AWG & 2 SOL                                                                                                                                       |                                                                                                                                                                                                                                                                                                                                                                                                                                                                                                                                                                                                                                                                                                                                                                                                                                                                                                                                                                                                                                                                                                                                                                                                                                                                                                                                                                                                                                                                                                                                                                                                                                                                                                                                                                                                                                                                                                                                                                                                                                                                                                                                |
|   | Wire Type                                            | Stranded Copper; Class B:<br>Compact, Compressed or<br>Concentric, Class C: Concentric                                                                     |                                                                                                                                                                                                                                                                                                                                                                                                                                                                                                                                                                                                                                                                                                                                                                                                                                                                                                                                                                                                                                                                                                                                                                                                                                                                                                                                                                                                                                                                                                                                                                                                                                                                                                                                                                                                                                                                                                                                                                                                                                                                                                                                |
|   | Wire Strip Length                                    | 7/8 in.                                                                                                                                                    | 2 SOL CU<br>4-3 SIR CU<br>LCD4-12H<br>LCD4-12H                                                                                                                                                                                                                                                                                                                                                                                                                                                                                                                                                                                                                                                                                                                                                                                                                                                                                                                                                                                                                                                                                                                                                                                                                                                                                                                                                                                                                                                                                                                                                                                                                                                                                                                                                                                                                                                                                                                                                                                                                                                                                 |
|   | Stud Size                                            | 1/2 in.                                                                                                                                                    | 1,25°.07 PAN 2,300 PAN 1,300 PAN 1,3 |
|   | UL Listed Wire<br>Connector                          | Yes, for applications up to 35kv.<br>Consult cable manufacturer for<br>voltage stress relief instructions<br>with applications greater than<br>2000 volts. | .63±.04 1.75±.02                                                                                                                                                                                                                                                                                                                                                                                                                                                                                                                                                                                                                                                                                                                                                                                                                                                                                                                                                                                                                                                                                                                                                                                                                                                                                                                                                                                                                                                                                                                                                                                                                                                                                                                                                                                                                                                                                                                                                                                                                                                                                                               |
|   | UL Temperature<br>Rating                             | 90° C                                                                                                                                                      |                                                                                                                                                                                                                                                                                                                                                                                                                                                                                                                                                                                                                                                                                                                                                                                                                                                                                                                                                                                                                                                                                                                                                                                                                                                                                                                                                                                                                                                                                                                                                                                                                                                                                                                                                                                                                                                                                                                                                                                                                                                                                                                                |
|   | C.S.A Certified<br>Wire Connector                    | N/A                                                                                                                                                        |                                                                                                                                                                                                                                                                                                                                                                                                                                                                                                                                                                                                                                                                                                                                                                                                                                                                                                                                                                                                                                                                                                                                                                                                                                                                                                                                                                                                                                                                                                                                                                                                                                                                                                                                                                                                                                                                                                                                                                                                                                                                                                                                |
|   | Panduit Color Code<br>on Barrel                      | GRAY                                                                                                                                                       | Beveled wire entry                                                                                                                                                                                                                                                                                                                                                                                                                                                                                                                                                                                                                                                                                                                                                                                                                                                                                                                                                                                                                                                                                                                                                                                                                                                                                                                                                                                                                                                                                                                                                                                                                                                                                                                                                                                                                                                                                                                                                                                                                                                                                                             |
|   | Panduit Die Index No.<br>on Barrel                   | P29                                                                                                                                                        |                                                                                                                                                                                                                                                                                                                                                                                                                                                                                                                                                                                                                                                                                                                                                                                                                                                                                                                                                                                                                                                                                                                                                                                                                                                                                                                                                                                                                                                                                                                                                                                                                                                                                                                                                                                                                                                                                                                                                                                                                                                                                                                                |
|   | Alternate Industry<br>Die Index No. ( )<br>on Barrel | (8)                                                                                                                                                        | .81±.04                                                                                                                                                                                                                                                                                                                                                                                                                                                                                                                                                                                                                                                                                                                                                                                                                                                                                                                                                                                                                                                                                                                                                                                                                                                                                                                                                                                                                                                                                                                                                                                                                                                                                                                                                                                                                                                                                                                                                                                                                                                                                                                        |

|     |      |      |      |                  |        | CORP. TINLEY PARK, ILLINOIS                              |
|-----|------|------|------|------------------|--------|----------------------------------------------------------|
|     |      |      |      |                  |        | LCD4-12H-L                                               |
| 00  | 7/17 | JHNU | JHNU | DRAWING RELEASED | 022679 | Copper Lug - Two-Hole, Standard Barrel, 45° Angle Tongue |
| REV | DATE | BY   | СНК  | DESCRIPTION      | ECN    | SCALE N/A DRAWING NO / CAD FILE LCD4-12H-CUST            |