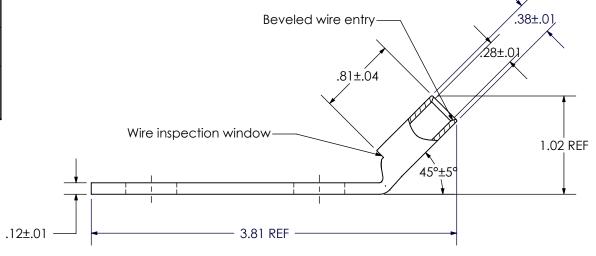

| 1 | HIS COPY IS PROVIDED ON A                            | A RESTRICTED BASIS AND IS NOT TO BE U                                                                                                                      | SED IN ANY WAY DETRIMENTAL TO THE INTERESTS OF PANDUIT CORP.                                                                                                                                                                                                                                                                                                                                                                                                                                                                                                                                                                                                                                                                                                                                                                                                                                                                                                                                                                                                                                                                                                                                                                                                                                                                                                                                                                                                                                                                                                                                                                                                                                                                                                                                                                                                                                                                                                                                                                                                                                                                   |
|---|------------------------------------------------------|------------------------------------------------------------------------------------------------------------------------------------------------------------|--------------------------------------------------------------------------------------------------------------------------------------------------------------------------------------------------------------------------------------------------------------------------------------------------------------------------------------------------------------------------------------------------------------------------------------------------------------------------------------------------------------------------------------------------------------------------------------------------------------------------------------------------------------------------------------------------------------------------------------------------------------------------------------------------------------------------------------------------------------------------------------------------------------------------------------------------------------------------------------------------------------------------------------------------------------------------------------------------------------------------------------------------------------------------------------------------------------------------------------------------------------------------------------------------------------------------------------------------------------------------------------------------------------------------------------------------------------------------------------------------------------------------------------------------------------------------------------------------------------------------------------------------------------------------------------------------------------------------------------------------------------------------------------------------------------------------------------------------------------------------------------------------------------------------------------------------------------------------------------------------------------------------------------------------------------------------------------------------------------------------------|
|   | Material                                             | High Conductivity<br>Seamless Copper Tube                                                                                                                  |                                                                                                                                                                                                                                                                                                                                                                                                                                                                                                                                                                                                                                                                                                                                                                                                                                                                                                                                                                                                                                                                                                                                                                                                                                                                                                                                                                                                                                                                                                                                                                                                                                                                                                                                                                                                                                                                                                                                                                                                                                                                                                                                |
|   | Plating                                              | Electro-Tin                                                                                                                                                |                                                                                                                                                                                                                                                                                                                                                                                                                                                                                                                                                                                                                                                                                                                                                                                                                                                                                                                                                                                                                                                                                                                                                                                                                                                                                                                                                                                                                                                                                                                                                                                                                                                                                                                                                                                                                                                                                                                                                                                                                                                                                                                                |
|   | Wire Size                                            | 4 AWG, 3 AWG & 2 SOL                                                                                                                                       |                                                                                                                                                                                                                                                                                                                                                                                                                                                                                                                                                                                                                                                                                                                                                                                                                                                                                                                                                                                                                                                                                                                                                                                                                                                                                                                                                                                                                                                                                                                                                                                                                                                                                                                                                                                                                                                                                                                                                                                                                                                                                                                                |
|   | Wire Type                                            | Stranded Copper; Class B:<br>Compact, Compressed or<br>Concentric, Class C: Concentric                                                                     |                                                                                                                                                                                                                                                                                                                                                                                                                                                                                                                                                                                                                                                                                                                                                                                                                                                                                                                                                                                                                                                                                                                                                                                                                                                                                                                                                                                                                                                                                                                                                                                                                                                                                                                                                                                                                                                                                                                                                                                                                                                                                                                                |
|   | Wire Strip Length                                    | 7/8 in.                                                                                                                                                    | 2 SOL CU<br>4-3 SIR CU<br>LCD4-12H<br>LCD4-12H                                                                                                                                                                                                                                                                                                                                                                                                                                                                                                                                                                                                                                                                                                                                                                                                                                                                                                                                                                                                                                                                                                                                                                                                                                                                                                                                                                                                                                                                                                                                                                                                                                                                                                                                                                                                                                                                                                                                                                                                                                                                                 |
|   | Stud Size                                            | 1/2 in.                                                                                                                                                    | 1,25°.07 PAN 2,300 PAN 1,300 PAN 1,3 |
|   | UL Listed Wire<br>Connector                          | Yes, for applications up to 35kv.<br>Consult cable manufacturer for<br>voltage stress relief instructions<br>with applications greater than<br>2000 volts. | .63±.04 1.75±.02                                                                                                                                                                                                                                                                                                                                                                                                                                                                                                                                                                                                                                                                                                                                                                                                                                                                                                                                                                                                                                                                                                                                                                                                                                                                                                                                                                                                                                                                                                                                                                                                                                                                                                                                                                                                                                                                                                                                                                                                                                                                                                               |
|   | UL Temperature<br>Rating                             | 90° C                                                                                                                                                      |                                                                                                                                                                                                                                                                                                                                                                                                                                                                                                                                                                                                                                                                                                                                                                                                                                                                                                                                                                                                                                                                                                                                                                                                                                                                                                                                                                                                                                                                                                                                                                                                                                                                                                                                                                                                                                                                                                                                                                                                                                                                                                                                |
|   | C.S.A Certified<br>Wire Connector                    | N/A                                                                                                                                                        |                                                                                                                                                                                                                                                                                                                                                                                                                                                                                                                                                                                                                                                                                                                                                                                                                                                                                                                                                                                                                                                                                                                                                                                                                                                                                                                                                                                                                                                                                                                                                                                                                                                                                                                                                                                                                                                                                                                                                                                                                                                                                                                                |
|   | Panduit Color Code<br>on Barrel                      | GRAY                                                                                                                                                       | Beveled wire entry                                                                                                                                                                                                                                                                                                                                                                                                                                                                                                                                                                                                                                                                                                                                                                                                                                                                                                                                                                                                                                                                                                                                                                                                                                                                                                                                                                                                                                                                                                                                                                                                                                                                                                                                                                                                                                                                                                                                                                                                                                                                                                             |
|   | Panduit Die Index No.<br>on Barrel                   | P29                                                                                                                                                        |                                                                                                                                                                                                                                                                                                                                                                                                                                                                                                                                                                                                                                                                                                                                                                                                                                                                                                                                                                                                                                                                                                                                                                                                                                                                                                                                                                                                                                                                                                                                                                                                                                                                                                                                                                                                                                                                                                                                                                                                                                                                                                                                |
|   | Alternate Industry<br>Die Index No. ( )<br>on Barrel | (8)                                                                                                                                                        | .81±.04                                                                                                                                                                                                                                                                                                                                                                                                                                                                                                                                                                                                                                                                                                                                                                                                                                                                                                                                                                                                                                                                                                                                                                                                                                                                                                                                                                                                                                                                                                                                                                                                                                                                                                                                                                                                                                                                                                                                                                                                                                                                                                                        |

|     |      |      |      |                  |        | CORP. TINLEY PARK, ILLINOIS                              |
|-----|------|------|------|------------------|--------|----------------------------------------------------------|
|     |      |      |      |                  |        | LCD4-12H-L                                               |
| 00  | 7/17 | JHNU | JHNU | DRAWING RELEASED | 022679 | Copper Lug - Two-Hole, Standard Barrel, 45° Angle Tongue |
| REV | DATE | BY   | СНК  | DESCRIPTION      | ECN    | SCALE N/A DRAWING NO / CAD FILE LCD4-12H-CUST            |