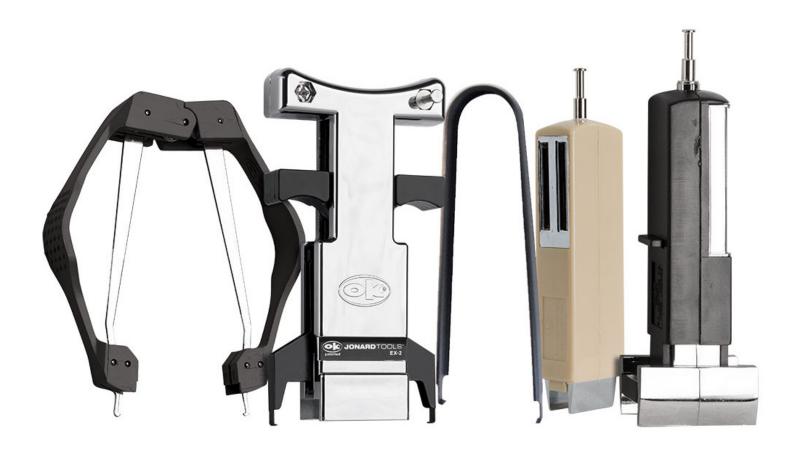

This tool kit is designed to facilitate the installation and extraction of DIP IC and PLCC chips on circuit boards. All included tools are CMOS safe and include grounding lugs where appropriate.

Kit includes one each of the following:

- **EX-1** DIP IC Extractor (8-24 pins)
- **EX-2** DIP IC Extractor (24-40 Pins)
- EX-5 PLCC Extractor, ESD Safe
- **MOS-1416** Insertion Tool (14-16 Pins)
- **MOS-2428** Insertion Tool (24-28 Pins)

| SPECIFICATIONS           |                          |
|--------------------------|--------------------------|
| APPLICATION TYPE         | Insertion and Extraction |
| CHIP PACKAGE TYPE        | DIP IC, PLCC             |
| PIN COUNT FOR INSERTION  | 14-16, 24-28             |
| PIN COUNT FOR EXTRACTION | 8-24, 24-40              |
| WEIGHT                   | 0.418 lb (189.6 g)       |
| UPC NO.                  | 811490010284             |