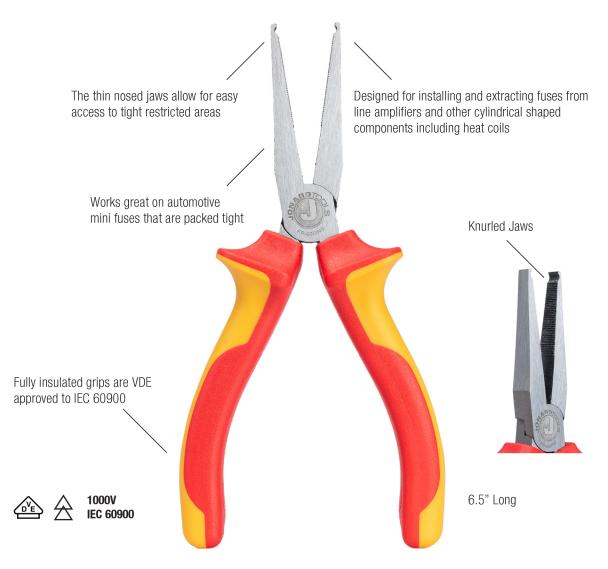

## Fuse Puller Insulated - FP-600INS | Data Sheet

Designed for installing and extracting fuses from line amplifiers and other applications.

| SPECIFICATIONS |                     |
|----------------|---------------------|
| JAW LENGTH     | 1-13/16" (46.04mm)  |
| JAW THICKNESS  | 5/16" (7.94mm)      |
| JAW WIDTH      | 1/2" (12.70mm)      |
| TESTED TO      | 10,000 VAC          |
| RATED TO       | 1,000 VAC Live      |
| STANDARDS      | IEC 60900           |
| WEIGHT         | 0.248 lbs (112.49g) |
| UPC NO.        | 811490019539        |