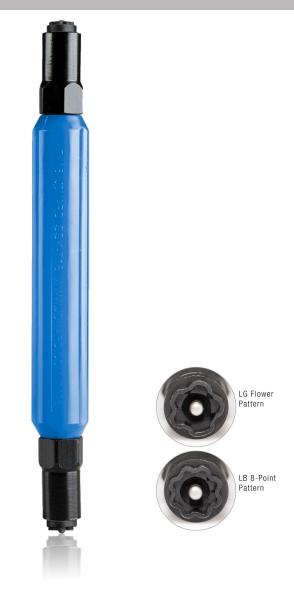

This tool is a double-sided star key can wrench, fixed with an LG pattern on one side and an LB pattern on the other. It is perfect for opening outdoor pedestals whose locks have LB or LG patterns. For authorized personnel only.

This tool also features the following:

- LB pattern key on one side of the tool
- LG pattern key on other side of the tool

**JONARD**TOOLS®

Can wrench style for ease of use

| SPECIFICATIONS |                                                      |
|----------------|------------------------------------------------------|
| LOCK TYPE      | Slam Key LG Flower Pattern, Slam Key LB 8 Point Star |
| LENGTH         | 12" (32.258 cm)                                      |
| WEIGHT         | 0.41 lb (186.14 g)                                   |
| UPC #          | 00810132436048                                       |