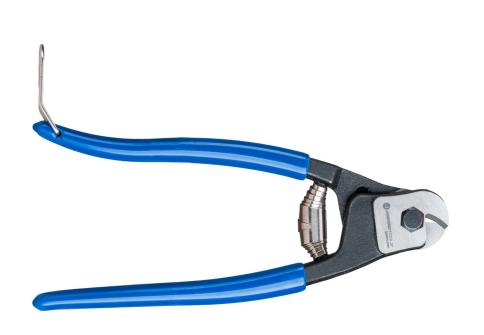

## Wire Rope and Cable Cutter - WRC-14 | Data Sheet

Jonard's tabbing shears are made of chrome vanadium steel and are heat treated for maximum strength and durability. These tabbing shears feature the following:

- Ideal for cutting soft and hard wire rope, spring wire, and copper/aluminum cables
- Precision ground cutting blades for easier cutting
- Volute spring for easy opening and closing with latch on the handles to keep them closed when not in use
- Ergonomically designed handle with dipped plastic grip to provide greater leverage for easier cutting

## Max. Wire Rope Size

- 1/4" (6mm)
- 3/16" (5mm)
- 3/32" (2.4mm)
- 3/16" (5mm)

| SPECIFICATIONS     |                         |
|--------------------|-------------------------|
| CUT TYPE           | Wire Rope, Cable        |
| CONDUCTOR MATERIAL | Aluminum, Copper, Steel |
| OVERALL LENGTH     | 8" (203mm)              |
| JAW CAPACITY       | 1/4" (6.35mm)           |
| JAW THICKNESS      | 0.48" (12mm)            |
| JAW WIDTH          | 1.12" (28.5mm)          |
| MATERIAL           | Chrome Vanadium Steel   |
| WEIGHT             | 0.844 lbs (0.38kg)      |
| UPC NO.            | 811490019287            |