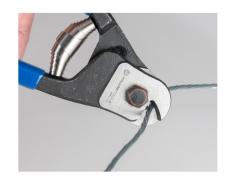

- Ideal for cutting soft and hard wire rope, spring wire, and copper/aluminum cables
- Precision ground cutting blades for easier cutting
- Volute spring for easy opening and closing with latch on the handles to keep them closed when not in use
- Ergonomically designed handle with dipped plastic grip to provide greater leverage for easier cutting

#### Material

- Soft Wire Rope
- Hard Wire Rope
- Spring Wire
- Copper/Aluminum Cable

## Max. Wire Rope Size

- 1/4" (6mm)
- 3/16" (5mm)
- 3/32" (2.4mm)
- 3/16" (5mm)

| SPECIFICATIONS     |                         |
|--------------------|-------------------------|
| CUT TYPE           | Wire Rope, Cable        |
| CONDUCTOR MATERIAL | Aluminum, Copper, Steel |
| OVERALL LENGTH     | 8" (203mm)              |
| JAW CAPACITY       | 1/4" (6.35mm)           |
| JAW THICKNESS      | 0.48" (12mm)            |
| JAW WIDTH          | 1.12" (28.5mm)          |
| MATERIAL           | Chrome Vanadium Steel   |
| WEIGHT             | 0.844 lbs (0.38kg)      |
| UPC NO.            | 811490019287            |