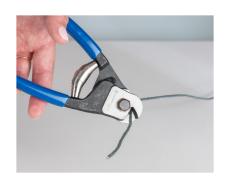

- Ideal for cutting soft and hard wire rope, spring wire, and copper/aluminum cables
- Precision ground cutting blades for easier cutting
- Volute spring for easy opening and closing with latch on the handles to keep them closed when not in use
- Ergonomically designed handle with dipped plastic grip to provide greater leverage for easier cutting

#### Material

- Soft Wire Rope
- Hard Wire Rope
- Spring Wire
- Copper/Aluminum Cable

## Max. Wire Rope Size

- 1/4" (6mm)
- 3/16" (5mm)
- 3/32" (2.4mm)
- 3/16" (5mm)

| SPECIFICATIONS     |                         |
|--------------------|-------------------------|
| CUT TYPE           | Wire Rope, Cable        |
| CONDUCTOR MATERIAL | Aluminum, Copper, Steel |
| OVERALL LENGTH     | 8" (203mm)              |
| JAW CAPACITY       | 1/4" (6.35mm)           |
| JAW THICKNESS      | 0.48" (12mm)            |
| JAW WIDTH          | 1.12" (28.5mm)          |
| MATERIAL           | Chrome Vanadium Steel   |
| WEIGHT             | 0.844 lbs (0.38kg)      |
| UPC NO.            | 811490019287            |