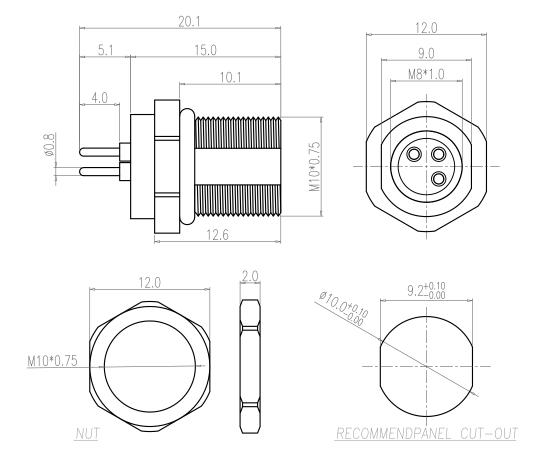

NOTE: MATERIAL HOUSING: PA66 UL94V-0, BLACK CONTACT: BRASS NUT: BRASS SHELL: **BRASS DRING**: **EPDM** FINISH CONTACT: 10u" GOLD PLATED OVER NICKEL NUT: NICKEL PLATED SHELL: NICKEL PLATED **ELECTRICAL** RATED CURRENT: ЗА 60V RATED VOLTAGE: INSULATION RESISTANCE: 100 MOhms MIN. CONTACT RESISTANCE: 10 mOhms MAX. WATER PROOF: IP67 **ENVIRONMENT OPERATION TEMPERATURE:** -40°C TD +85°C

DRAWN:

J. KADEL

DATE:

12/09/2020

UNITS = mm

DO NOT SCALE FROM DRAWING