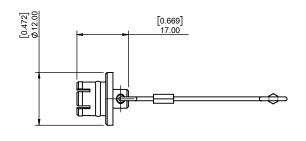

DESCRIPTION: QUIK-LOQ - DUST CAP - FEMALE

UNITS = MM [INCHES]

## \*\*NOTE: THIS DUST CAP FITS FEMALE 821B CONNECTORS

## CHARACTERISSTICS MATERIALS BODY: BRASS BODY PLATING: NICKEL LANYARD: STAINLESS STEEL O-RING: SILICONE RUBBER MAXIMUM OPERATING TEMPERATURE: 200°C

IP RATING: 61