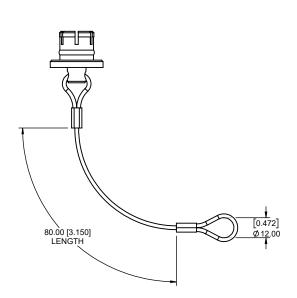

DESCRIPTION: QUIK-LOQ - DUST CAP - FEMALE

UNITS = MM [INCHES]

## \*\*NOTE: THIS DUST CAP FITS FEMALE 821B CONNECTORS

## CHARACTERISSTICS MATERIALS BODY: BRASS BODY PLATING: NICKEL LANYARD: STAINLESS STEEL O-RING: SILICONE RUBBER MAXIMUM OPERATING TEMPERATURE: 200°C

IP RATING: 61