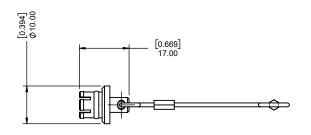

DESCRIPTION: QUIK-LOQ - DUST CAP - FEMALE

UNITS = MM [INCHES]

## \*\*NOTE: THIS DUST CAP FITS FEMALE 820B CONNECTORS

CHARACTERISSTICS
MATERIALS
BODY: BRASS
BODY PLATING: NICKEL
LANYARD: STAINLESS STEEL
O-RING: SILICONE RUBBER
MAXIMUM OPERATING TEMPERATURE: 200°C

IP RATING: 61