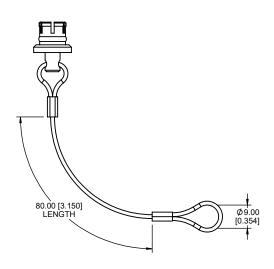

## \*\*NOTE: THIS DUST CAP FITS FEMALE 820B CONNECTORS

CHARACTERISSTICS
MATERIALS
BODY: BRASS
BODY PLATING: NICKEL
LANYARD: STAINLESS STEEL
O-RING: SILICONE RUBBER
MAXIMUM OPERATING TEMPERATURE: 200°C

IP RATING: 61