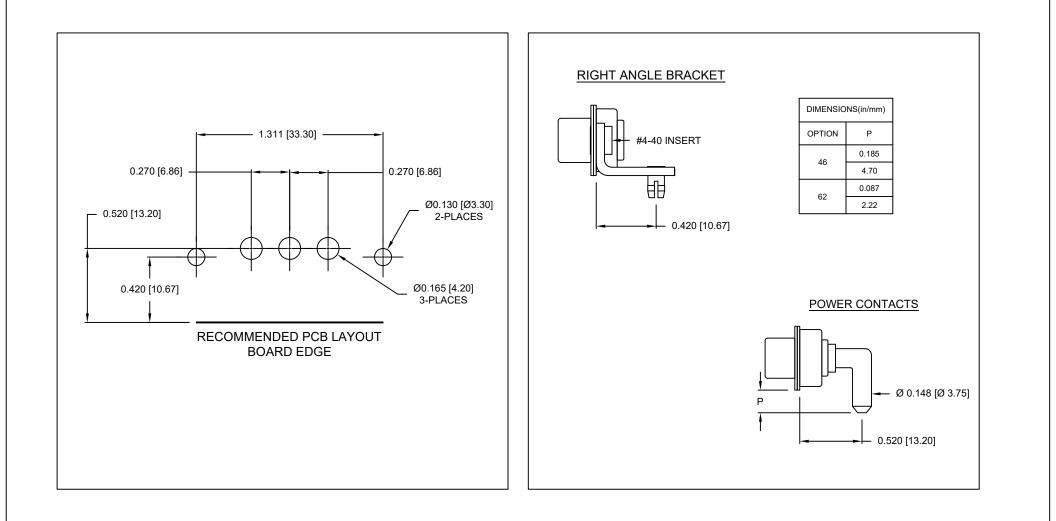

| SEE SHEET 2                           |    |
|---------------------------------------|----|
| FOR CONTACT & BRACKET DIMENSION DETAI | ∟s |

## 684M3W3K103LYYY

46 = 40 AMP POWER // #4-40 BRACKET // STANDARD PCB TAILS — 62 = 40 AMP POWER // #4-40 BRACKET // 2.22mm PCB TAILS

1 = GOLD FLASH -