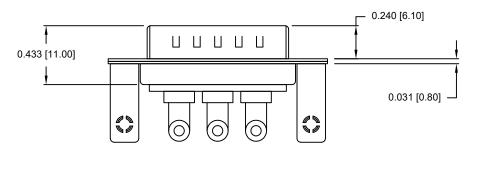

| SEE SHEET 2                           |    |
|---------------------------------------|----|
| FOR CONTACT & BRACKET DIMENSION DETAI | ∟s |