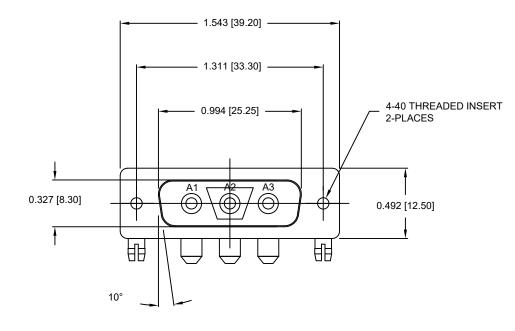

## DESCRIPTION: POWER - RIGHT ANGLE - MALE - MACHINED

| SPECIFICATIONS: |
|-----------------|
|-----------------|

| ELECTRICAL:<br>INSULATOR RESISTANCE:<br>WORKING VOLTAGE:<br>OPERATING TEMPERATURE:<br>POWER CONTACT RESISTANCE:<br>POWER CONTACT AMPERAGE: | 5 GOhms MIN.<br>250V<br>-55°C TO +125°C<br>2.0 mOhms MAX.<br>SEE P/N KEY |
|--------------------------------------------------------------------------------------------------------------------------------------------|--------------------------------------------------------------------------|
| MECHANICAL:<br>CONTACT INSERTION FORCE:                                                                                                    | 4.5 Kg MAX.                                                              |
| CONTACT SEPARATION FORCE:                                                                                                                  | 0.3 Kg MIN.                                                              |
| MATERIALS:                                                                                                                                 |                                                                          |
| CONTACTS:                                                                                                                                  | COPPER ALLOY, GOLD FLASH                                                 |
| INSULATOR:                                                                                                                                 | PBT UL94V-0 RATED                                                        |
|                                                                                                                                            | 230°C PROCESS TEMP.                                                      |
| SHELL:                                                                                                                                     | NICKEL PLATED STEEL                                                      |
| BRACKET:                                                                                                                                   | NICKEL PLATED STEEL                                                      |
| BOARD LOCK:                                                                                                                                | NICKEL PLATED BRASS                                                      |

| SEE SHEET 2                           |    |
|---------------------------------------|----|
| FOR CONTACT & BRACKET DIMENSION DETAI | ∟s |