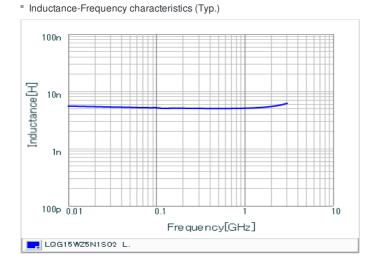

## Specifications

| Inductance                                                          | 5.1nH ±0.3nH |
|---------------------------------------------------------------------|--------------|
| Inductance test frequency                                           | 100MHz       |
| Rated current (Itemp) (Based on Temperature rise)                   | 800mA        |
| Max. of DC resistance                                               | 0.12Ω        |
| Q (min.)                                                            | 23           |
| Q test frequency                                                    | 250MHz       |
| Self resonance frequency (min.)                                     | 4500MHz      |
| Operating temperature range (Self-temperature rise is not included) | -55~125°C    |
| Series                                                              | LQG15WZ_02   |