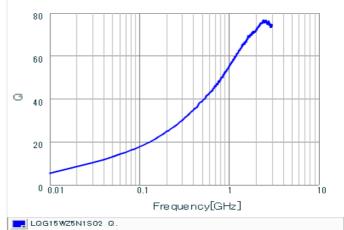

## Chart of characteristic data (The charts below may show another part number which shares its characteristics.)

Q-Frequency characteristics (Typ.)