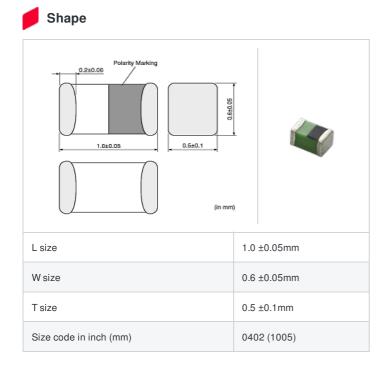

## Specifications

| Inductance                                                          | 5.1nH ±0.3nH |
|---------------------------------------------------------------------|--------------|
| Inductance test frequency                                           | 100MHz       |
| Rated current (Itemp) (Based on Temperature rise)                   | 800mA        |
| Max. of DC resistance                                               | 0.12Ω        |
| Q (min.)                                                            | 23           |
| Q test frequency                                                    | 250MHz       |
| Self resonance frequency (min.)                                     | 4500MHz      |
| Operating temperature range (Self-temperature rise is not included) | -55~125°C    |
| Series                                                              | LQG15WZ_02   |