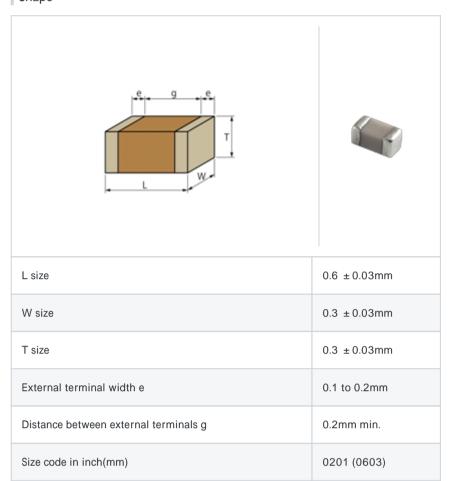

#### Shape

#### References

| Packaging | Specifications                                              | Minimum quantity |
|-----------|-------------------------------------------------------------|------------------|
| D         | 180mm Paper taping                                          | 15000            |
| J         | 330mm Paper taping                                          | 50000            |
| W         | 180mm Paper taping (W8P1*)  * Width: 8mm, Pocket pitch: 1mm | 30000            |

| Mass (typ.) |        |  |
|-------------|--------|--|
| 1 piece     | 0.33mg |  |
| 180mm Reel  | 118g   |  |

#### Specifications

| Capacitance                                      | 15pF ± 2%  |
|--------------------------------------------------|------------|
| Rated voltage                                    | 25Vdc      |
| Temperature characteristics (complied standard)  | COH(EIA)   |
| Temperature coefficient                          | 0 ± 60ppm/ |
| Temperature range of temperature characteristics | 25 to 125  |
| Operating temperature range                      | -55 to 125 |