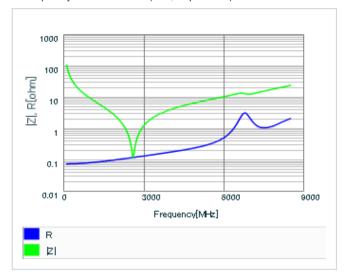

Frequency characteristics (ESR, Impedance)

AC voltage characteristics

S parameter (Smith chart S11)

Capacitance - temperature characteristics

2 of 2

This PDF data has only typical specifications because there is no space for detailed specifications.