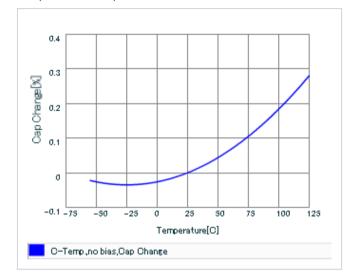

muRata Murata Manufacturing Co., Ltd.

URL: http://www.murata.co.jp/

Last updated: 2013/11/20

Chart of characteristic data (The charts below may show another part number which shares its characteristics.)

Frequency characteristics (ESR, Impedance)

AC voltage characteristics

S parameter (Smith chart S11)

Capacitance - temperature characteristics

2 of 2

This PDF data has only typical specifications because there is no space for detailed specifications.