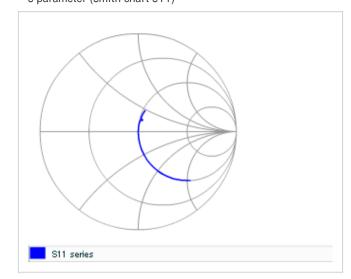

Frequency characteristics (ESR, Impedance)

AC voltage characteristics

S parameter (Smith chart S11)

Capacitance - temperature characteristics

2 of 2

This PDF data has only typical specifications because there is no space for detailed specifications.