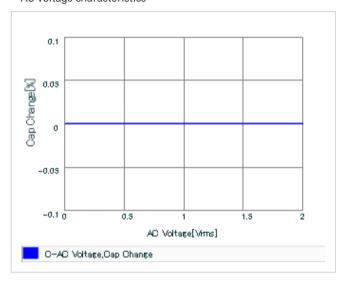

Frequency characteristics (ESR, Impedance)

AC voltage characteristics

S parameter (Smith chart S11)

Capacitance - temperature characteristics

2 of 2

This PDF data has only typical specifications because there is no space for detailed specifications.