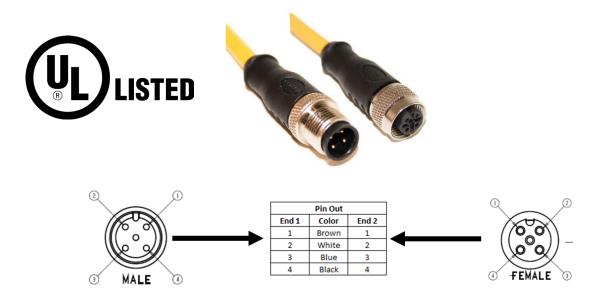

## C4AC10UXXX

(M12 Cordset, 4 Position, 22 AWG Unshielded, Male Straight to Female Straight)

- Mueller's C4AC10UXXX is an M12 4-pin double ended, unshielded instrumentation cable with a straight male connector on one end and a straight female connector on the other.
- Keyway A Coding
- Utilizes a 4-conductor 22 AWG PVC-insulated, unshielded cable.
- Ratings:
  - o Current: 4 A
  - o Voltage: 250 V AC/DC
- Material:
  - Coupling Nuts Nickel Plated Brass
  - Pins/Contacts Gold Plated Brass
- Length: The "U" in the model number represents unit of measurement.
  Either: Meters (M), Feet (F)
- Length: The "XXX" in the model number represents length. Standard lengths are 2, 5, and 10 meters. Any other lengths available upon request.
- Meets Standard: IEC 61076-2-101
- Protection Class: IEC IP68
- RoHS 3 Compliant