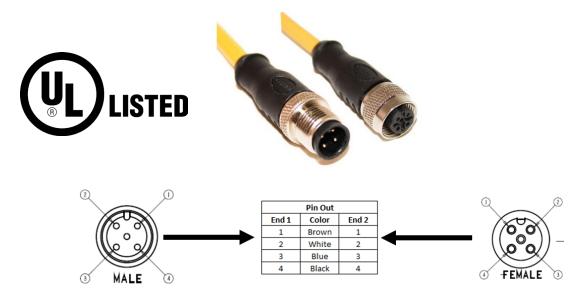

## C4AC05UXXX

(M12 Cordset, 4 Position, 22 AWG Shielded, Male Straight to Female Straight)

- Mueller's C4AC05UXXX is an M12 4-pin double ended, shielded instrumentation cable with a straight male connector on one end and a straight female connector on the other.
- Keyway A Coding
- Utilizes a 4-conductor 22 AWG PVC-insulated, shielded cable.
- Ratings:
  - o Current: 4 A
  - o Voltage: 250 V AC/DC
- Material:
  - Coupling Nuts Nickel Plated Brass
  - Pins/Contacts Gold Plated Brass
- Length: The "U" in the model number represents unit of measurement.
  Either: Meters (M), Feet (F)
- Length: The "XXX" in the model number represents length. Standard lengths are 2, 5, and 10 meters. Any other lengths available upon request.
- Meets Standard: IEC 61076-2-101
- Protection Class: IEC IP68
- RoHS 3 Compliant