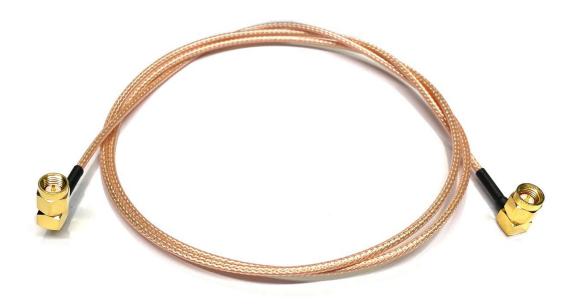

## BU-41500320XX

(Cable Assembly Coaxial SMA Right Angle to SMA Right Angle Male to Male RG-316)

Toll Free: 800.955.2629

Phone: 330.780.2525

Fax: 330.780.2524

**Electrical Ratings**Electrical ratings of a cable assembly are determined by the limiting connector type and cable size.

## **Product Attributes**

| Gender                | Male to Male                    |  |  |
|-----------------------|---------------------------------|--|--|
| Style                 | SMA to SMA                      |  |  |
| 1st Connector         | Gold Plated SMA Male Plug Right |  |  |
|                       | Angle                           |  |  |
| 2nd Connector         | Gold Plated SMA Male Plug Right |  |  |
|                       | Angle                           |  |  |
| Features              | Shielded                        |  |  |
| Operating Temperature | -65°C (-85°F) to 150°C (302°F)  |  |  |
| BU-4150032006         | 6" (152.40 mm)                  |  |  |
| BU-4150032012         | 12" (304.8 mm)                  |  |  |
| BU-4150032024         | 24" (609.6 mm)                  |  |  |
| BU-4150032036         | 36" (914.4 mm)                  |  |  |
| BU-4150032048         | 48" (1219.2 mm)                 |  |  |
|                       |                                 |  |  |
| RoHS 3 Compliant      |                                 |  |  |