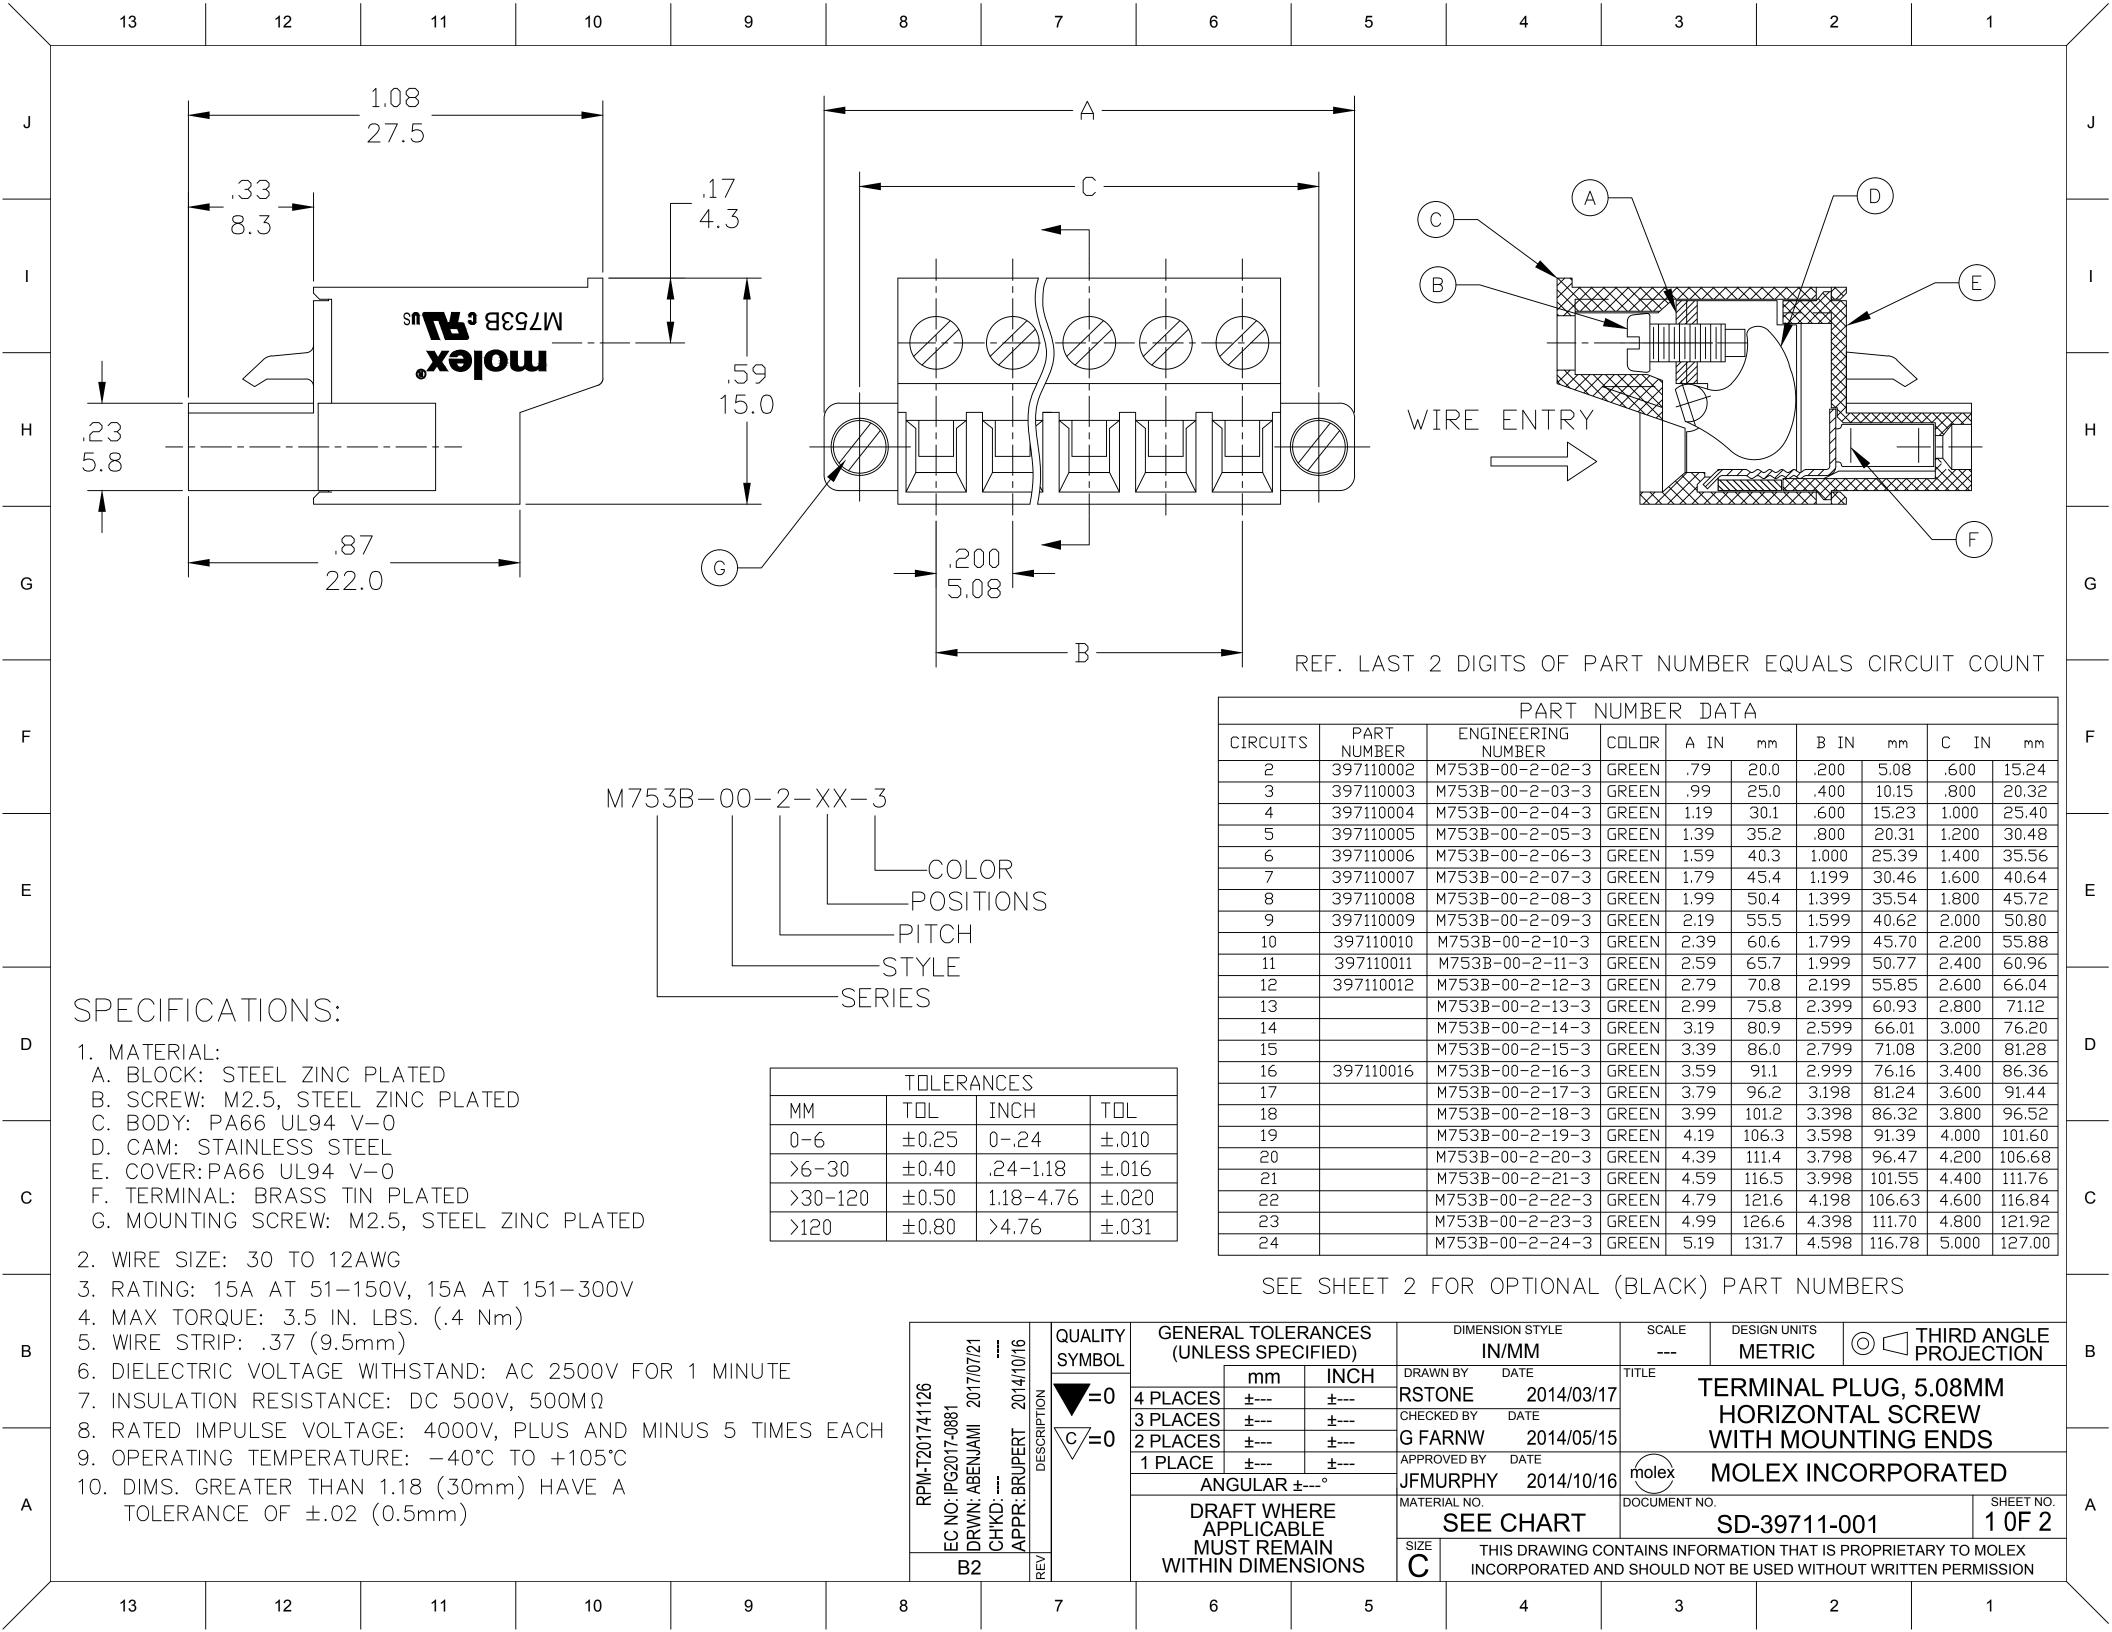

|     | 10                 | 9             | 8                     | 7              | 6                                                                                                                                                                                                                                                                                                                                                                                                                                                                                                                                                                                                                                                                                                                                                                                                                                                                                                                                                                                                                                                                                                                                                                                                                                                                                                                                                                                                                                                                                                                                                                                                                                                                                                                                                                                                                                                                                                                                                                                                                                                                                                                                                                                                                                                                                                                                                                                                                                                                                                                                                                                                                                                                                                                                                                                                                                                                                                                                                                                                                                                                                                                                                                                         | 5                | 4                                                     | 3                          | 2                        | 1                        |                |
|-----|--------------------|---------------|-----------------------|----------------|-------------------------------------------------------------------------------------------------------------------------------------------------------------------------------------------------------------------------------------------------------------------------------------------------------------------------------------------------------------------------------------------------------------------------------------------------------------------------------------------------------------------------------------------------------------------------------------------------------------------------------------------------------------------------------------------------------------------------------------------------------------------------------------------------------------------------------------------------------------------------------------------------------------------------------------------------------------------------------------------------------------------------------------------------------------------------------------------------------------------------------------------------------------------------------------------------------------------------------------------------------------------------------------------------------------------------------------------------------------------------------------------------------------------------------------------------------------------------------------------------------------------------------------------------------------------------------------------------------------------------------------------------------------------------------------------------------------------------------------------------------------------------------------------------------------------------------------------------------------------------------------------------------------------------------------------------------------------------------------------------------------------------------------------------------------------------------------------------------------------------------------------------------------------------------------------------------------------------------------------------------------------------------------------------------------------------------------------------------------------------------------------------------------------------------------------------------------------------------------------------------------------------------------------------------------------------------------------------------------------------------------------------------------------------------------------------------------------------------------------------------------------------------------------------------------------------------------------------------------------------------------------------------------------------------------------------------------------------------------------------------------------------------------------------------------------------------------------------------------------------------------------------------------------------------------------|------------------|-------------------------------------------------------|----------------------------|--------------------------|--------------------------|----------------|
|     | REF.               | LAST 2 DIC    | GITS OF PART I        | ·              | LS CIRCUIT                                                                                                                                                                                                                                                                                                                                                                                                                                                                                                                                                                                                                                                                                                                                                                                                                                                                                                                                                                                                                                                                                                                                                                                                                                                                                                                                                                                                                                                                                                                                                                                                                                                                                                                                                                                                                                                                                                                                                                                                                                                                                                                                                                                                                                                                                                                                                                                                                                                                                                                                                                                                                                                                                                                                                                                                                                                                                                                                                                                                                                                                                                                                                                                | COUNT            |                                                       |                            |                          |                          |                |
|     | PART NUMBER DATA   |               |                       |                |                                                                                                                                                                                                                                                                                                                                                                                                                                                                                                                                                                                                                                                                                                                                                                                                                                                                                                                                                                                                                                                                                                                                                                                                                                                                                                                                                                                                                                                                                                                                                                                                                                                                                                                                                                                                                                                                                                                                                                                                                                                                                                                                                                                                                                                                                                                                                                                                                                                                                                                                                                                                                                                                                                                                                                                                                                                                                                                                                                                                                                                                                                                                                                                           |                  |                                                       |                            |                          |                          |                |
| F I | CIRCUIT            | S PART NUMBER | ENGINEERING<br>NUMBER | COLOR A IN m   | m BIN mm                                                                                                                                                                                                                                                                                                                                                                                                                                                                                                                                                                                                                                                                                                                                                                                                                                                                                                                                                                                                                                                                                                                                                                                                                                                                                                                                                                                                                                                                                                                                                                                                                                                                                                                                                                                                                                                                                                                                                                                                                                                                                                                                                                                                                                                                                                                                                                                                                                                                                                                                                                                                                                                                                                                                                                                                                                                                                                                                                                                                                                                                                                                                                                                  | C IN mm          |                                                       |                            |                          |                          | l <sub>F</sub> |
|     | 2                  | l l           |                       | BLACK .79 20   | .0 .200 5.08                                                                                                                                                                                                                                                                                                                                                                                                                                                                                                                                                                                                                                                                                                                                                                                                                                                                                                                                                                                                                                                                                                                                                                                                                                                                                                                                                                                                                                                                                                                                                                                                                                                                                                                                                                                                                                                                                                                                                                                                                                                                                                                                                                                                                                                                                                                                                                                                                                                                                                                                                                                                                                                                                                                                                                                                                                                                                                                                                                                                                                                                                                                                                                              | .600 15.24       |                                                       |                            |                          |                          |                |
|     | 3                  | 395341003     | M753B-00-2-03-1       | BLACK .99 25   | .0 .400 10.15                                                                                                                                                                                                                                                                                                                                                                                                                                                                                                                                                                                                                                                                                                                                                                                                                                                                                                                                                                                                                                                                                                                                                                                                                                                                                                                                                                                                                                                                                                                                                                                                                                                                                                                                                                                                                                                                                                                                                                                                                                                                                                                                                                                                                                                                                                                                                                                                                                                                                                                                                                                                                                                                                                                                                                                                                                                                                                                                                                                                                                                                                                                                                                             | .800 20.32       |                                                       |                            |                          |                          |                |
|     | 4                  | 395341004     | M753B-00-2-04-1       | BLACK 1.19 30  | .1 .600 15.23                                                                                                                                                                                                                                                                                                                                                                                                                                                                                                                                                                                                                                                                                                                                                                                                                                                                                                                                                                                                                                                                                                                                                                                                                                                                                                                                                                                                                                                                                                                                                                                                                                                                                                                                                                                                                                                                                                                                                                                                                                                                                                                                                                                                                                                                                                                                                                                                                                                                                                                                                                                                                                                                                                                                                                                                                                                                                                                                                                                                                                                                                                                                                                             | 1.000 25.40      |                                                       |                            |                          |                          |                |
| E   | 5                  |               |                       | BLACK 1.39 35  |                                                                                                                                                                                                                                                                                                                                                                                                                                                                                                                                                                                                                                                                                                                                                                                                                                                                                                                                                                                                                                                                                                                                                                                                                                                                                                                                                                                                                                                                                                                                                                                                                                                                                                                                                                                                                                                                                                                                                                                                                                                                                                                                                                                                                                                                                                                                                                                                                                                                                                                                                                                                                                                                                                                                                                                                                                                                                                                                                                                                                                                                                                                                                                                           | 1.200 30.48      |                                                       |                            |                          |                          |                |
|     | 6                  |               |                       | BLACK 1.59 40  |                                                                                                                                                                                                                                                                                                                                                                                                                                                                                                                                                                                                                                                                                                                                                                                                                                                                                                                                                                                                                                                                                                                                                                                                                                                                                                                                                                                                                                                                                                                                                                                                                                                                                                                                                                                                                                                                                                                                                                                                                                                                                                                                                                                                                                                                                                                                                                                                                                                                                                                                                                                                                                                                                                                                                                                                                                                                                                                                                                                                                                                                                                                                                                                           |                  |                                                       |                            |                          |                          | E              |
|     | 7                  | 395341007     |                       | BLACK 1.79 45  |                                                                                                                                                                                                                                                                                                                                                                                                                                                                                                                                                                                                                                                                                                                                                                                                                                                                                                                                                                                                                                                                                                                                                                                                                                                                                                                                                                                                                                                                                                                                                                                                                                                                                                                                                                                                                                                                                                                                                                                                                                                                                                                                                                                                                                                                                                                                                                                                                                                                                                                                                                                                                                                                                                                                                                                                                                                                                                                                                                                                                                                                                                                                                                                           |                  |                                                       |                            |                          |                          |                |
|     | 8                  |               |                       | BLACK 1.99 50  |                                                                                                                                                                                                                                                                                                                                                                                                                                                                                                                                                                                                                                                                                                                                                                                                                                                                                                                                                                                                                                                                                                                                                                                                                                                                                                                                                                                                                                                                                                                                                                                                                                                                                                                                                                                                                                                                                                                                                                                                                                                                                                                                                                                                                                                                                                                                                                                                                                                                                                                                                                                                                                                                                                                                                                                                                                                                                                                                                                                                                                                                                                                                                                                           |                  |                                                       |                            |                          |                          |                |
|     | 9                  | 395341009     |                       | BLACK 2.19 55  |                                                                                                                                                                                                                                                                                                                                                                                                                                                                                                                                                                                                                                                                                                                                                                                                                                                                                                                                                                                                                                                                                                                                                                                                                                                                                                                                                                                                                                                                                                                                                                                                                                                                                                                                                                                                                                                                                                                                                                                                                                                                                                                                                                                                                                                                                                                                                                                                                                                                                                                                                                                                                                                                                                                                                                                                                                                                                                                                                                                                                                                                                                                                                                                           |                  |                                                       |                            |                          |                          |                |
|     | 10                 | 395341010     |                       | BLACK 2.39 60  |                                                                                                                                                                                                                                                                                                                                                                                                                                                                                                                                                                                                                                                                                                                                                                                                                                                                                                                                                                                                                                                                                                                                                                                                                                                                                                                                                                                                                                                                                                                                                                                                                                                                                                                                                                                                                                                                                                                                                                                                                                                                                                                                                                                                                                                                                                                                                                                                                                                                                                                                                                                                                                                                                                                                                                                                                                                                                                                                                                                                                                                                                                                                                                                           |                  |                                                       |                            |                          |                          |                |
|     | 11                 | 395341011     |                       | BLACK 2.59 65  |                                                                                                                                                                                                                                                                                                                                                                                                                                                                                                                                                                                                                                                                                                                                                                                                                                                                                                                                                                                                                                                                                                                                                                                                                                                                                                                                                                                                                                                                                                                                                                                                                                                                                                                                                                                                                                                                                                                                                                                                                                                                                                                                                                                                                                                                                                                                                                                                                                                                                                                                                                                                                                                                                                                                                                                                                                                                                                                                                                                                                                                                                                                                                                                           | 2.400 60.96      |                                                       |                            |                          |                          |                |
| D   | 12                 | 395341012     |                       | BLACK 2.79 70  |                                                                                                                                                                                                                                                                                                                                                                                                                                                                                                                                                                                                                                                                                                                                                                                                                                                                                                                                                                                                                                                                                                                                                                                                                                                                                                                                                                                                                                                                                                                                                                                                                                                                                                                                                                                                                                                                                                                                                                                                                                                                                                                                                                                                                                                                                                                                                                                                                                                                                                                                                                                                                                                                                                                                                                                                                                                                                                                                                                                                                                                                                                                                                                                           |                  |                                                       |                            |                          |                          |                |
|     | 13                 |               |                       | BLACK 2.99 75  |                                                                                                                                                                                                                                                                                                                                                                                                                                                                                                                                                                                                                                                                                                                                                                                                                                                                                                                                                                                                                                                                                                                                                                                                                                                                                                                                                                                                                                                                                                                                                                                                                                                                                                                                                                                                                                                                                                                                                                                                                                                                                                                                                                                                                                                                                                                                                                                                                                                                                                                                                                                                                                                                                                                                                                                                                                                                                                                                                                                                                                                                                                                                                                                           |                  |                                                       |                            |                          |                          | D              |
|     | 14                 |               |                       | BLACK 3.19 80  |                                                                                                                                                                                                                                                                                                                                                                                                                                                                                                                                                                                                                                                                                                                                                                                                                                                                                                                                                                                                                                                                                                                                                                                                                                                                                                                                                                                                                                                                                                                                                                                                                                                                                                                                                                                                                                                                                                                                                                                                                                                                                                                                                                                                                                                                                                                                                                                                                                                                                                                                                                                                                                                                                                                                                                                                                                                                                                                                                                                                                                                                                                                                                                                           | 3.000 76.20      |                                                       |                            |                          |                          |                |
|     | 15                 | 005044046     |                       | BLACK 3.39 86  |                                                                                                                                                                                                                                                                                                                                                                                                                                                                                                                                                                                                                                                                                                                                                                                                                                                                                                                                                                                                                                                                                                                                                                                                                                                                                                                                                                                                                                                                                                                                                                                                                                                                                                                                                                                                                                                                                                                                                                                                                                                                                                                                                                                                                                                                                                                                                                                                                                                                                                                                                                                                                                                                                                                                                                                                                                                                                                                                                                                                                                                                                                                                                                                           | 3.200 81.28      |                                                       |                            |                          |                          |                |
|     | 16                 | 395341016     |                       | BLACK 3.59 91  |                                                                                                                                                                                                                                                                                                                                                                                                                                                                                                                                                                                                                                                                                                                                                                                                                                                                                                                                                                                                                                                                                                                                                                                                                                                                                                                                                                                                                                                                                                                                                                                                                                                                                                                                                                                                                                                                                                                                                                                                                                                                                                                                                                                                                                                                                                                                                                                                                                                                                                                                                                                                                                                                                                                                                                                                                                                                                                                                                                                                                                                                                                                                                                                           |                  |                                                       |                            |                          |                          |                |
|     | 17                 |               |                       | BLACK 3.79 96  |                                                                                                                                                                                                                                                                                                                                                                                                                                                                                                                                                                                                                                                                                                                                                                                                                                                                                                                                                                                                                                                                                                                                                                                                                                                                                                                                                                                                                                                                                                                                                                                                                                                                                                                                                                                                                                                                                                                                                                                                                                                                                                                                                                                                                                                                                                                                                                                                                                                                                                                                                                                                                                                                                                                                                                                                                                                                                                                                                                                                                                                                                                                                                                                           |                  |                                                       |                            |                          |                          |                |
|     | 18                 |               |                       | BLACK 3.99 101 |                                                                                                                                                                                                                                                                                                                                                                                                                                                                                                                                                                                                                                                                                                                                                                                                                                                                                                                                                                                                                                                                                                                                                                                                                                                                                                                                                                                                                                                                                                                                                                                                                                                                                                                                                                                                                                                                                                                                                                                                                                                                                                                                                                                                                                                                                                                                                                                                                                                                                                                                                                                                                                                                                                                                                                                                                                                                                                                                                                                                                                                                                                                                                                                           |                  |                                                       |                            |                          |                          |                |
| С   | 19                 |               |                       | BLACK 4.19 106 |                                                                                                                                                                                                                                                                                                                                                                                                                                                                                                                                                                                                                                                                                                                                                                                                                                                                                                                                                                                                                                                                                                                                                                                                                                                                                                                                                                                                                                                                                                                                                                                                                                                                                                                                                                                                                                                                                                                                                                                                                                                                                                                                                                                                                                                                                                                                                                                                                                                                                                                                                                                                                                                                                                                                                                                                                                                                                                                                                                                                                                                                                                                                                                                           |                  |                                                       |                            |                          |                          |                |
|     | 20                 |               | M753B-00-2-20-1       |                |                                                                                                                                                                                                                                                                                                                                                                                                                                                                                                                                                                                                                                                                                                                                                                                                                                                                                                                                                                                                                                                                                                                                                                                                                                                                                                                                                                                                                                                                                                                                                                                                                                                                                                                                                                                                                                                                                                                                                                                                                                                                                                                                                                                                                                                                                                                                                                                                                                                                                                                                                                                                                                                                                                                                                                                                                                                                                                                                                                                                                                                                                                                                                                                           |                  |                                                       |                            |                          |                          |                |
|     | 21                 | 395341021     | M753B-00-2-21-1       |                |                                                                                                                                                                                                                                                                                                                                                                                                                                                                                                                                                                                                                                                                                                                                                                                                                                                                                                                                                                                                                                                                                                                                                                                                                                                                                                                                                                                                                                                                                                                                                                                                                                                                                                                                                                                                                                                                                                                                                                                                                                                                                                                                                                                                                                                                                                                                                                                                                                                                                                                                                                                                                                                                                                                                                                                                                                                                                                                                                                                                                                                                                                                                                                                           |                  |                                                       |                            |                          |                          |                |
|     | 22                 |               |                       | BLACK 4.79 121 |                                                                                                                                                                                                                                                                                                                                                                                                                                                                                                                                                                                                                                                                                                                                                                                                                                                                                                                                                                                                                                                                                                                                                                                                                                                                                                                                                                                                                                                                                                                                                                                                                                                                                                                                                                                                                                                                                                                                                                                                                                                                                                                                                                                                                                                                                                                                                                                                                                                                                                                                                                                                                                                                                                                                                                                                                                                                                                                                                                                                                                                                                                                                                                                           |                  |                                                       |                            |                          |                          | l c            |
|     | 23                 |               |                       | BLACK 4.99 126 |                                                                                                                                                                                                                                                                                                                                                                                                                                                                                                                                                                                                                                                                                                                                                                                                                                                                                                                                                                                                                                                                                                                                                                                                                                                                                                                                                                                                                                                                                                                                                                                                                                                                                                                                                                                                                                                                                                                                                                                                                                                                                                                                                                                                                                                                                                                                                                                                                                                                                                                                                                                                                                                                                                                                                                                                                                                                                                                                                                                                                                                                                                                                                                                           |                  |                                                       |                            |                          |                          |                |
|     | 24                 | 395341024     | M753B-00-2-24-1       | BLACK 5.19 131 | .7   4.598   116.78                                                                                                                                                                                                                                                                                                                                                                                                                                                                                                                                                                                                                                                                                                                                                                                                                                                                                                                                                                                                                                                                                                                                                                                                                                                                                                                                                                                                                                                                                                                                                                                                                                                                                                                                                                                                                                                                                                                                                                                                                                                                                                                                                                                                                                                                                                                                                                                                                                                                                                                                                                                                                                                                                                                                                                                                                                                                                                                                                                                                                                                                                                                                                                       | 3 5.000 127.00   |                                                       |                            |                          |                          |                |
|     | $\bigcirc\bigcirc$ | , OT E        | NY EOD ODTION         |                |                                                                                                                                                                                                                                                                                                                                                                                                                                                                                                                                                                                                                                                                                                                                                                                                                                                                                                                                                                                                                                                                                                                                                                                                                                                                                                                                                                                                                                                                                                                                                                                                                                                                                                                                                                                                                                                                                                                                                                                                                                                                                                                                                                                                                                                                                                                                                                                                                                                                                                                                                                                                                                                                                                                                                                                                                                                                                                                                                                                                                                                                                                                                                                                           |                  |                                                       |                            |                          |                          |                |
| В   | CONTA              | ACI FACIUR    | RY FOR OPTION         | AL CULURS      |                                                                                                                                                                                                                                                                                                                                                                                                                                                                                                                                                                                                                                                                                                                                                                                                                                                                                                                                                                                                                                                                                                                                                                                                                                                                                                                                                                                                                                                                                                                                                                                                                                                                                                                                                                                                                                                                                                                                                                                                                                                                                                                                                                                                                                                                                                                                                                                                                                                                                                                                                                                                                                                                                                                                                                                                                                                                                                                                                                                                                                                                                                                                                                                           |                  |                                                       |                            |                          |                          | В              |
|     |                    |               |                       |                | 7 19                                                                                                                                                                                                                                                                                                                                                                                                                                                                                                                                                                                                                                                                                                                                                                                                                                                                                                                                                                                                                                                                                                                                                                                                                                                                                                                                                                                                                                                                                                                                                                                                                                                                                                                                                                                                                                                                                                                                                                                                                                                                                                                                                                                                                                                                                                                                                                                                                                                                                                                                                                                                                                                                                                                                                                                                                                                                                                                                                                                                                                                                                                                                                                                      | QUALITY GENERA   | L TOLERANCES                                          | DIMENSION STYLE            | SCALE DESIGN UNITS       |                          | -              |
|     |                    |               |                       |                | 26<br>4<br>2017/07/21<br>                                                                                                                                                                                                                                                                                                                                                                                                                                                                                                                                                                                                                                                                                                                                                                                                                                                                                                                                                                                                                                                                                                                                                                                                                                                                                                                                                                                                                                                                                                                                                                                                                                                                                                                                                                                                                                                                                                                                                                                                                                                                                                                                                                                                                                                                                                                                                                                                                                                                                                                                                                                                                                                                                                                                                                                                                                                                                                                                                                                                                                                                                                                                                                 |                  | SS SPECIFIED)                                         | IN/MM                      | METRIC                   | O THIRD ANGLE PROJECTION | _              |
|     |                    |               |                       |                | 126<br>54<br>2017/07/21<br>                                                                                                                                                                                                                                                                                                                                                                                                                                                                                                                                                                                                                                                                                                                                                                                                                                                                                                                                                                                                                                                                                                                                                                                                                                                                                                                                                                                                                                                                                                                                                                                                                                                                                                                                                                                                                                                                                                                                                                                                                                                                                                                                                                                                                                                                                                                                                                                                                                                                                                                                                                                                                                                                                                                                                                                                                                                                                                                                                                                                                                                                                                                                                               | =0 4 PLACES      | mm         INCH         DRAW           ±         RSTO | ONE 2014/03/17             | TERMINAL PL              |                          |                |
| А   |                    |               |                       |                | 1741<br>8-00<br>AMI                                                                                                                                                                                                                                                                                                                                                                                                                                                                                                                                                                                                                                                                                                                                                                                                                                                                                                                                                                                                                                                                                                                                                                                                                                                                                                                                                                                                                                                                                                                                                                                                                                                                                                                                                                                                                                                                                                                                                                                                                                                                                                                                                                                                                                                                                                                                                                                                                                                                                                                                                                                                                                                                                                                                                                                                                                                                                                                                                                                                                                                                                                                                                                       |                  | <del></del>                                           | ED BY DATE  RNW 2014/05/15 | HORIZONTA<br>WITH MOUN   |                          |                |
|     |                    |               |                       |                | -1720<br>-1720<br>-1720<br>-1720<br>-1720<br>-1720<br>-1720<br>-1720<br>-1720<br>-1720<br>-1720<br>-1720<br>-1720<br>-1720<br>-1720<br>-1720<br>-1720<br>-1720<br>-1720<br>-1720<br>-1720<br>-1720<br>-1720<br>-1720<br>-1720<br>-1720<br>-1720<br>-1720<br>-1720<br>-1720<br>-1720<br>-1720<br>-1720<br>-1720<br>-1720<br>-1720<br>-1720<br>-1720<br>-1720<br>-1720<br>-1720<br>-1720<br>-1720<br>-1720<br>-1720<br>-1720<br>-1720<br>-1720<br>-1720<br>-1720<br>-1720<br>-1720<br>-1720<br>-1720<br>-1720<br>-1720<br>-1720<br>-1720<br>-1720<br>-1720<br>-1720<br>-1720<br>-1720<br>-1720<br>-1720<br>-1720<br>-1720<br>-1720<br>-1720<br>-1720<br>-1720<br>-1720<br>-1720<br>-1720<br>-1720<br>-1720<br>-1720<br>-1720<br>-1720<br>-1720<br>-1720<br>-1720<br>-1720<br>-1720<br>-1720<br>-1720<br>-1720<br>-1720<br>-1720<br>-1720<br>-1720<br>-1720<br>-1720<br>-1720<br>-1720<br>-1720<br>-1720<br>-1720<br>-1720<br>-1720<br>-1720<br>-1720<br>-1720<br>-1720<br>-1720<br>-1720<br>-1720<br>-1720<br>-1720<br>-1720<br>-1720<br>-1720<br>-1720<br>-1720<br>-1720<br>-1720<br>-1720<br>-1720<br>-1720<br>-1720<br>-1720<br>-1720<br>-1720<br>-1720<br>-1720<br>-1720<br>-1720<br>-1720<br>-1720<br>-1720<br>-1720<br>-1720<br>-1720<br>-1720<br>-1720<br>-1720<br>-1720<br>-1720<br>-1720<br>-1720<br>-1720<br>-1720<br>-1720<br>-1720<br>-1720<br>-1720<br>-1720<br>-1720<br>-1720<br>-1720<br>-1720<br>-1720<br>-1720<br>-1720<br>-1720<br>-1720<br>-1720<br>-1720<br>-1720<br>-1720<br>-1720<br>-1720<br>-1720<br>-1720<br>-1720<br>-1720<br>-1720<br>-1720<br>-1720<br>-1720<br>-1720<br>-1720<br>-1720<br>-1720<br>-1720<br>-1720<br>-1720<br>-1720<br>-1720<br>-1720<br>-1720<br>-1720<br>-1720<br>-1720<br>-1720<br>-1720<br>-1720<br>-1720<br>-1720<br>-1720<br>-1720<br>-1720<br>-1720<br>-1720<br>-1720<br>-1720<br>-1720<br>-1720<br>-1720<br>-1720<br>-1720<br>-1720<br>-1720<br>-1720<br>-1720<br>-1720<br>-1720<br>-1720<br>-1720<br>-1720<br>-1720<br>-1720<br>-1720<br>-1720<br>-1720<br>-1720<br>-1720<br>-1720<br>-1720<br>-1720<br>-1720<br>-1720<br>-1720<br>-1720<br>-1720<br>-1720<br>-1720<br>-1720<br>-1720<br>-1720<br>-1720<br>-1720<br>-1720<br>-1720<br>-1720<br>-1720<br>-1720<br>-1720<br>-1720<br>-1720<br>-1720<br>-1720<br>-1720<br>-1720<br>-1720<br>-1720<br>-1720<br>-1720<br>-1720<br>-1720<br>-1720<br>-1720<br>-1720<br>-1720<br>-1720<br>-1720<br>-1720<br>-1720<br>-1720<br>-1720<br>-1720<br>-1720<br>-1720<br>-1720<br>-1720<br>-1720<br>-1720<br>-1720<br>-1720<br>-1720<br>-1720<br>-1720<br>-1720<br>-1720<br>-1720<br>-1720<br>-1720<br>-1720<br>-1720<br>-1720<br>-1720<br>-1720<br>-1720<br>-1720<br>-1720<br>-1720<br>-1720<br>-1720<br>-1720<br>-1720<br>-1720<br>-1720<br>-1720<br>-1720<br>-1720<br>-1720<br>-1720<br>-1720<br>-1720<br>-1720<br>-1720<br>-1720<br>-1720<br>-1720<br>-1720<br>-1720<br>-1720<br>-1720<br>-1720<br>-1720<br>-1720<br>-1720<br>-1720<br>-1720<br>-1720<br>-1720<br>-1720<br>-1720<br>-1720<br>-1720<br>-1720<br>-1720<br>-1720<br>-1720<br>-1720<br>-1720<br>-1720<br>-1720<br>-1720<br>-1720<br>-1720<br>-1720<br>-1720<br>-1720<br>-1720<br>-1720<br>-1720<br>-1720<br>-1720<br>-1720<br>-1720 |                  | _                                                     | OVED BY DATE               |                          |                          | -              |
|     |                    |               |                       |                | RPM:<br>9: IPG<br>1: AB                                                                                                                                                                                                                                                                                                                                                                                                                                                                                                                                                                                                                                                                                                                                                                                                                                                                                                                                                                                                                                                                                                                                                                                                                                                                                                                                                                                                                                                                                                                                                                                                                                                                                                                                                                                                                                                                                                                                                                                                                                                                                                                                                                                                                                                                                                                                                                                                                                                                                                                                                                                                                                                                                                                                                                                                                                                                                                                                                                                                                                                                                                                                                                   |                  | JFMU                                                  |                            |                          | ORPORATED                | _ A            |
|     |                    |               |                       |                | RPM-T201741126<br>EC NO: IPG2018-0054<br>DRWN: ABENJAMI 20'<br>CH'KD: —<br>APPR: BRUPERT 201                                                                                                                                                                                                                                                                                                                                                                                                                                                                                                                                                                                                                                                                                                                                                                                                                                                                                                                                                                                                                                                                                                                                                                                                                                                                                                                                                                                                                                                                                                                                                                                                                                                                                                                                                                                                                                                                                                                                                                                                                                                                                                                                                                                                                                                                                                                                                                                                                                                                                                                                                                                                                                                                                                                                                                                                                                                                                                                                                                                                                                                                                              | DRAFT WH         | ERE APPLICABLE                                        | SEE CHART                  | UMENT NO.<br>SD-39711-0  | 01 SHEET NO. 2 OF 2      |                |
|     |                    |               |                       |                |                                                                                                                                                                                                                                                                                                                                                                                                                                                                                                                                                                                                                                                                                                                                                                                                                                                                                                                                                                                                                                                                                                                                                                                                                                                                                                                                                                                                                                                                                                                                                                                                                                                                                                                                                                                                                                                                                                                                                                                                                                                                                                                                                                                                                                                                                                                                                                                                                                                                                                                                                                                                                                                                                                                                                                                                                                                                                                                                                                                                                                                                                                                                                                                           | MUS              | ST REMAIN SIZE B                                      |                            | NS INFORMATION THAT IS P |                          | 1              |
| 上   |                    |               | <u> </u>              | T              | B2                                                                                                                                                                                                                                                                                                                                                                                                                                                                                                                                                                                                                                                                                                                                                                                                                                                                                                                                                                                                                                                                                                                                                                                                                                                                                                                                                                                                                                                                                                                                                                                                                                                                                                                                                                                                                                                                                                                                                                                                                                                                                                                                                                                                                                                                                                                                                                                                                                                                                                                                                                                                                                                                                                                                                                                                                                                                                                                                                                                                                                                                                                                                                                                        | וורו ו וייע<br>ב | B                                                     |                            | OULD NOT BE USED WITHOU  |                          |                |
|     | 10                 | 9             | 8                     | 7              | 6                                                                                                                                                                                                                                                                                                                                                                                                                                                                                                                                                                                                                                                                                                                                                                                                                                                                                                                                                                                                                                                                                                                                                                                                                                                                                                                                                                                                                                                                                                                                                                                                                                                                                                                                                                                                                                                                                                                                                                                                                                                                                                                                                                                                                                                                                                                                                                                                                                                                                                                                                                                                                                                                                                                                                                                                                                                                                                                                                                                                                                                                                                                                                                                         | 5                | 4                                                     | 3                          | 2                        | 1                        |                |
| /   |                    |               | I                     |                |                                                                                                                                                                                                                                                                                                                                                                                                                                                                                                                                                                                                                                                                                                                                                                                                                                                                                                                                                                                                                                                                                                                                                                                                                                                                                                                                                                                                                                                                                                                                                                                                                                                                                                                                                                                                                                                                                                                                                                                                                                                                                                                                                                                                                                                                                                                                                                                                                                                                                                                                                                                                                                                                                                                                                                                                                                                                                                                                                                                                                                                                                                                                                                                           |                  | I                                                     |                            | I                        |                          | _              |