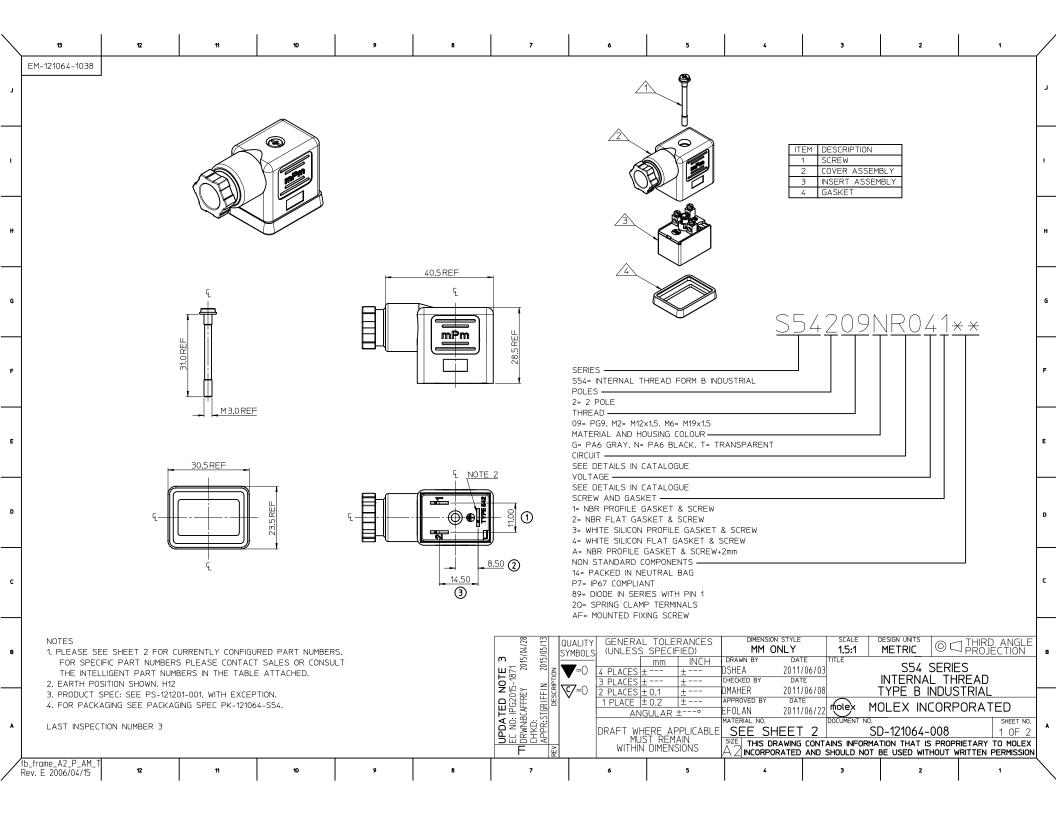

|     | 13                | 12 | "                        | 10          | ,                | 8                                       | 7                                                                                        | 6                         | 5                            | 4                      | 1                            | 3                    | 2                 |                    | 1 /                                              |
|-----|-------------------|----|--------------------------|-------------|------------------|-----------------------------------------|------------------------------------------------------------------------------------------|---------------------------|------------------------------|------------------------|------------------------------|----------------------|-------------------|--------------------|--------------------------------------------------|
|     | <u> </u>          | _  |                          |             | ,                |                                         |                                                                                          |                           |                              |                        |                              |                      |                   |                    |                                                  |
|     |                   |    | PART NO                  | MPM NO [    | ESCRIPTION       |                                         |                                                                                          |                           |                              | CIRCUIT                | VOLTAGE                      | INDICATOR            | ]                 |                    |                                                  |
| ا ر |                   |    | 1210641033               |             |                  | . 2P PG9 GRAY NBR                       |                                                                                          |                           |                              | R0                     | 230V                         | VDR                  |                   |                    | L                                                |
| -   |                   |    | 1210641036               |             |                  | . 2P PG9 BLACK NBF                      |                                                                                          |                           |                              | R0                     | 24V                          | VDR                  |                   |                    |                                                  |
|     |                   |    | 1210641037               |             |                  | 2P PG9 BLACK NBF                        |                                                                                          |                           |                              | R0                     | 115V                         | VDR<br>VDR           | _                 |                    |                                                  |
|     |                   |    | 1210641038<br>1210641045 |             |                  | . 2P PG9 BLACK NBF<br>. 2P PG9 TRANSPAR |                                                                                          |                           |                              | R0                     | 230V<br>230V                 | LAMP                 | 1                 |                    |                                                  |
|     |                   |    | 1210641047               |             |                  | . 2P PG9 TRANSPAR                       |                                                                                          |                           |                              | A1                     | 24V                          | RED LED              | 1                 |                    |                                                  |
|     |                   |    | 1210641049               |             |                  | . 2P PG9 TRANSPAR                       |                                                                                          |                           |                              | A1                     | 115 V                        | RED LED              | 1                 |                    |                                                  |
| - 1 |                   |    | 1210641051               |             |                  | . 2P PG9 TRANSPAR                       |                                                                                          |                           |                              | A1                     | 230V                         | RED LED              |                   |                    | 1                                                |
|     |                   |    | 1210641057               |             |                  | . 2P PG9 TRANSPAR                       |                                                                                          |                           |                              | C3                     | 24V                          | RED LED              |                   |                    |                                                  |
|     |                   |    | 1210641058               |             |                  | . 2P PG9 TRANSPAR                       |                                                                                          |                           |                              | C3                     | 24V                          | RED LED              |                   |                    |                                                  |
|     |                   |    | 1210641064               |             |                  | 2P PG9 TRANSPAR                         |                                                                                          |                           |                              | C4                     | 24V                          | RED LED              | 4                 |                    | <u> </u>                                         |
|     |                   |    | 1210641065<br>1210641067 |             |                  | . 2P PG9 TRANSPAR<br>. 2P PG9 TRANSPAR  |                                                                                          |                           |                              | C4<br>C4               | 24V<br>115V                  | RED LED              | -                 |                    |                                                  |
|     |                   |    | 1210641069               |             |                  | . 2P PG9 TRANSPAR                       |                                                                                          |                           |                              | C4                     | 230V                         | RED LED              | 1                 |                    |                                                  |
| н   |                   |    | 1210641070               |             |                  | . 2P PG9 TRANSPAR                       |                                                                                          |                           |                              | C4                     | 230V                         | RED LED              | 1                 |                    | н                                                |
|     |                   |    | 1210641071               |             |                  | . 2P PG9 TRANSPAR                       |                                                                                          |                           |                              | C4                     | 24V                          | GREEN LED            |                   |                    |                                                  |
|     |                   |    | 1210641072               | S54209TC4C1 | YPE B INDUSTRIAL | . 2P PG9 TRANSPAR                       | ENT NBR PROFILE                                                                          | GASKET                    |                              | C4                     | 48V                          | GREEN LED            |                   |                    |                                                  |
|     |                   |    | 1210641073               |             |                  | . 2P PG9 TRANSPAR                       |                                                                                          |                           | <u> </u>                     | C4                     | 115 V                        | GREEN LED            | 1                 |                    | <del>                                     </del> |
|     |                   |    | 1210641074               |             |                  | . 2P PG9 TRANSPAR                       |                                                                                          |                           |                              | C4                     | 230V                         | GREEN LED            | 4                 |                    |                                                  |
|     |                   |    | 1210641075               |             |                  | 2P PG9 TRANSPAR                         |                                                                                          |                           |                              | C4                     | 24V                          | YELLOW LED           | _                 |                    |                                                  |
| G   |                   |    | 1210641076<br>1210641079 |             |                  | . 2P PG9 TRANSPAR<br>. 2P PG9 TRANSPAR  |                                                                                          |                           |                              | C4<br>C4               | 24V<br>230V                  | YELLOW LED           | -                 |                    | G                                                |
|     |                   |    | 1210641079               |             |                  | . 2P PG9 TRANSPAR                       |                                                                                          |                           |                              | S0                     | 24V                          | RED LED              | -                 |                    |                                                  |
|     |                   |    | 1210641085               |             |                  | . 2P PG9 TRANSPAR                       |                                                                                          |                           |                              | 50                     | 24V                          | GREEN LED            | 1                 |                    |                                                  |
|     |                   |    | 1210641272               |             |                  | . 2P PG9 TRANSPAR                       |                                                                                          |                           |                              | C4                     | 115 V                        | YELLOW LED           |                   |                    |                                                  |
|     |                   |    | 1210641307               |             |                  | . 2P PG9 TRANSPAR                       |                                                                                          |                           | +2mm                         | C4                     | 24V                          | RED LED              |                   |                    |                                                  |
| _   |                   |    | 1210641357               |             |                  | . 2P PG9 TRANSPAR                       |                                                                                          |                           |                              | C4                     | 230V                         | RED LED              |                   |                    | F                                                |
| F   |                   |    | 1210641362               |             |                  | . 2P PG9 TRANSPAR                       |                                                                                          |                           | +2mm                         | C4                     | 115 V                        | RED LED              |                   |                    |                                                  |
|     |                   |    | 1210641384               |             |                  | . 2P PG9 TRANSPAR                       |                                                                                          |                           |                              | S0                     | 24V                          | YELLOW LED           |                   |                    |                                                  |
|     |                   |    | 1210641399<br>1210641417 |             |                  | . 2P PG9 TRANSPAR<br>. 2P PG9 TRANSPAR  |                                                                                          |                           | DITANIT                      | C3<br>C4               | 24V<br>24V                   | GREEN LED            | -                 |                    |                                                  |
|     |                   |    | 1210641417               |             |                  | . 2P PG9 TRANSPAR                       |                                                                                          |                           | FLIAINI                      | R0                     | 230V                         | VDR                  | 1                 |                    |                                                  |
|     |                   |    | 1210641456               |             |                  | . 2P M16×1.5 TRANSF                     |                                                                                          |                           |                              | C3                     | 24V                          | RED LED              | 1                 |                    |                                                  |
| E   |                   |    | 1210641512               |             |                  | . 2P PG9 TRANSPAR                       |                                                                                          |                           |                              | R2                     | 24V                          | GREEN LED            | 1                 |                    | E                                                |
| -   |                   |    | 1210641592               | S542M2TA1D1 | YPE B INDUSTRIAL | . 2P M12×1.5 TRANSF                     | PARENT NBR PROF                                                                          | LE GASKET                 |                              | A1                     | 115 V                        | GREEN LED            |                   |                    | -                                                |
|     |                   |    | 1210641614               |             |                  | . 2P M12x1.5 TRANSF                     |                                                                                          |                           |                              | S0                     | 24V                          | RED LED              |                   |                    |                                                  |
|     |                   |    | 1210641700               |             |                  | . 2P PG9 TRANSPAR                       |                                                                                          |                           |                              | C4                     | 24V                          | RED LED              |                   |                    |                                                  |
|     |                   |    | 1210650385               |             |                  | . 2P PG9 BLACK NBF                      |                                                                                          |                           |                              | E0                     | 230V                         | DIODE                | 4                 |                    |                                                  |
|     |                   |    | 1210650413<br>1210650485 |             |                  | . 2P PG9 TRANSPAR<br>. 2P PG9 TRANSPAR  |                                                                                          |                           |                              |                        | 24V                          | GREEN LED<br>RED LED | 4                 |                    |                                                  |
| ь   |                   |    | 1210650465               |             |                  | . 2P PG9 TRANSPAR                       |                                                                                          |                           |                              | C4<br>C4               | 24V<br>230V                  | RED LED              | 1                 |                    |                                                  |
| ١ . |                   |    | 1210650596               |             |                  | . 2P M16x1.5 TRANSF                     |                                                                                          |                           | AL DAG                       | C4                     | 24V                          | RED LED              | 1                 |                    | P                                                |
|     |                   |    | 1210641792               |             |                  | . 2P M16x1.5 TRANSF                     |                                                                                          |                           | TED FIXING SCREW             | C3                     | 24V                          | RED LED              | 1                 |                    |                                                  |
|     |                   |    | 1210641080               | S54209TR221 | YPE B INDUSTRIAL | . 2P PG9 TRANSPAR                       | ENT NBR PROFILE                                                                          | GASKET                    |                              | R2                     | 24V                          | RED LED              |                   |                    |                                                  |
|     |                   |    | 1210641082               |             |                  | . 2P PG9 TRANSPAR                       |                                                                                          |                           | <u> </u>                     | R2                     | 230V                         | RED LED              | 1                 |                    |                                                  |
|     |                   |    | 1210641803               |             |                  | . 2P PG9 TRANSPAR                       |                                                                                          |                           |                              | R2                     | 230V                         | YELLOW LED           |                   |                    |                                                  |
| c   |                   |    | 1210641083               |             |                  | 2P PG9 TRANSPAR                         |                                                                                          |                           |                              | R2                     | 24V                          | YELLOW LED           | _                 |                    | С                                                |
|     |                   |    | 1210641810               | S54209TR2M1 | THE B INDUSTRIAL | . 2P PG9 TRANSPAR                       | ENT NBR PRUFILE                                                                          | GASKE I                   |                              | R2                     | 230V                         | YELLOW LED           |                   |                    |                                                  |
|     |                   |    |                          |             |                  |                                         |                                                                                          |                           |                              |                        |                              |                      |                   |                    |                                                  |
| 8   |                   |    |                          |             |                  |                                         |                                                                                          |                           | L TOLERANCES<br>S SPECIFIED) | DIMENSION S<br>MM ON   | LY                           | 1.5:1 M              | ETRIC             | D ☐ THIRD<br>PROJE | ANGLE<br>ECTION B                                |
|     |                   |    |                          |             |                  |                                         | 1<br>1871<br>2015<br>2015<br>TION                                                        | V=0 4 PLACES              |                              | DSHEA<br>CHECKED BY    | DATE 1<br>2011/06/03<br>DATE | TITLE                | S54 SE<br>ITERNAL |                    |                                                  |
|     |                   |    |                          |             |                  |                                         | SEE SHEET 1<br>EC NO: IPG2015-7<br>IDRWN:BCAFREY<br>CH'KD:<br>APPR:STGRIFF IN<br>DESCRIP | 3 PLACES 2 PLACES 1 PLACE | ± 0.1 ±                      |                        | 2011/06/08<br>DATE           | <u></u>              | <u>(PE B INI</u>  | <u>USTRIAL</u>     |                                                  |
|     |                   |    |                          |             |                  |                                         | STGR                                                                                     | AN                        | GULAR ±°                     | EFOLAN<br>MATERIAL NO. | 2011/06/22                   | DOCUMENT NO.         |                   | RPORATI            | ED SHEET NO.                                     |
| A   |                   |    |                          |             |                  |                                         | SEE<br>EC N<br>DRWN<br>CH'KE<br>APPR                                                     | DRAFT WH                  | HERE APPLICABLE              |                        | BLE                          | SD-                  | 121064-00         |                    | 2 OF 2                                           |
|     | b_frame_A2_P_AM_T | 1  |                          |             |                  |                                         |                                                                                          | WITHIN                    | N DIMENSIONS                 |                        |                              | HOULD NOT BE         | USED WITHO        | JT WRITTEN P       | PERMISSION                                       |
| /   | Rev. E 2006/04/15 | 12 | 11                       | 10          | 9                | 8                                       | 7                                                                                        | 6                         | 5                            | 4                      |                              | 3                    | 2                 |                    | 1                                                |