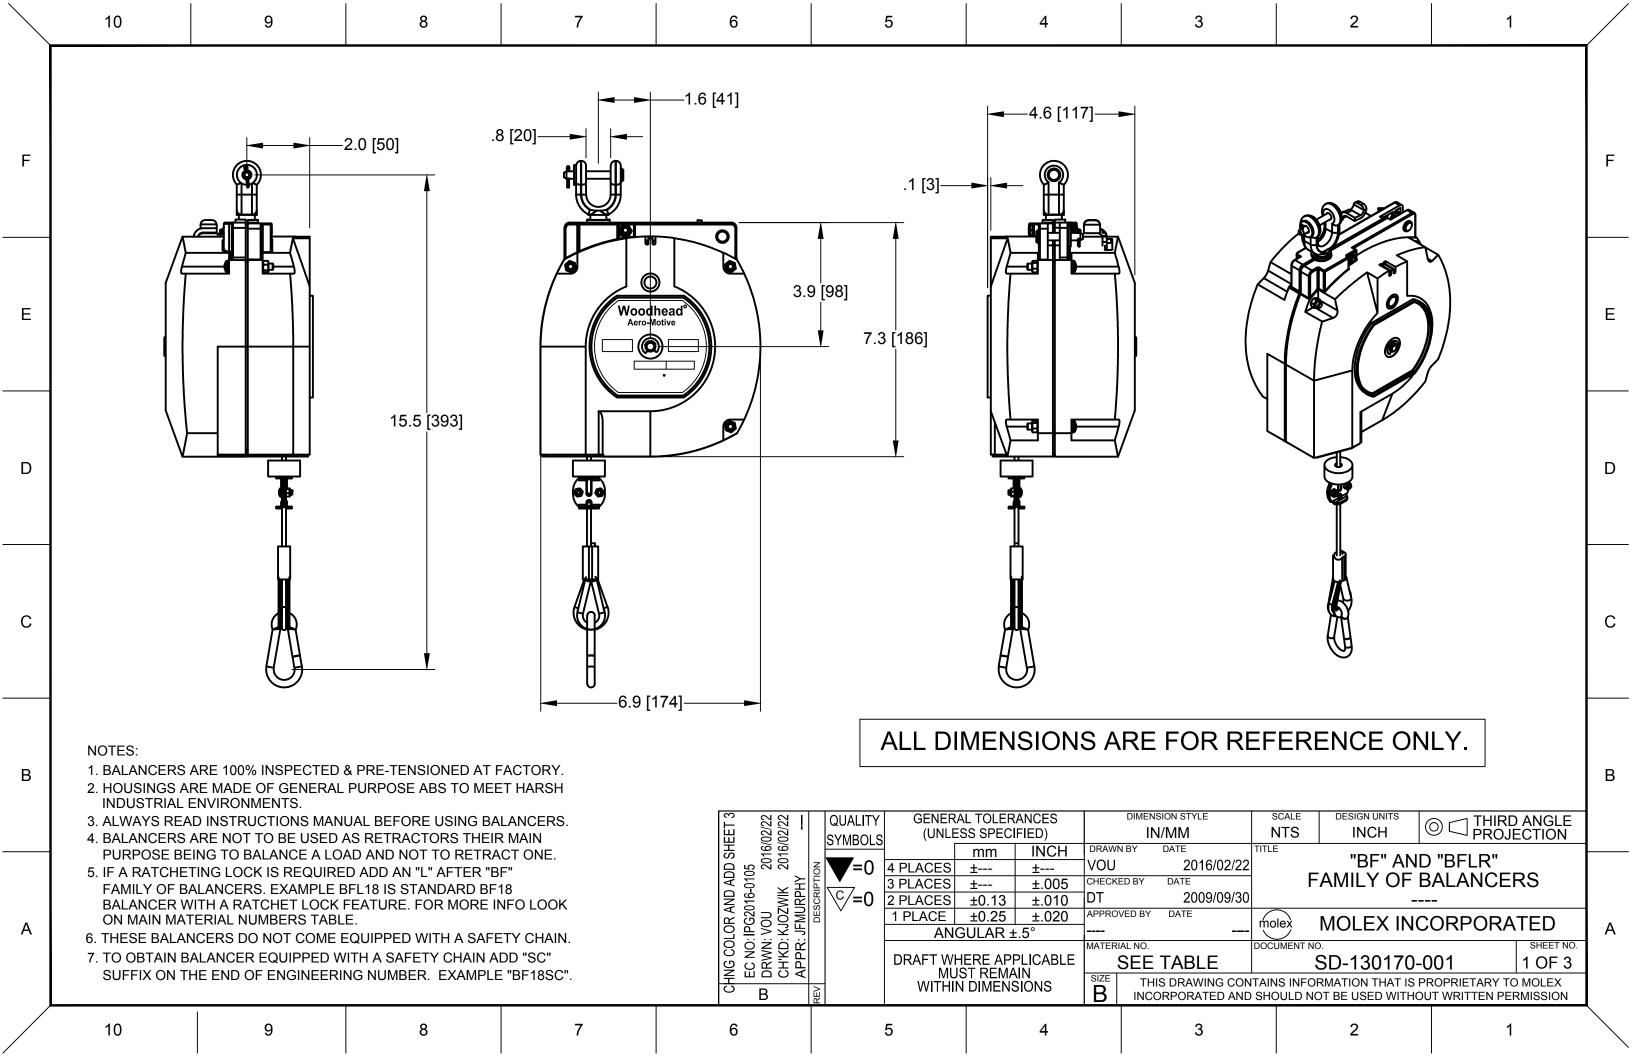

|   | 10