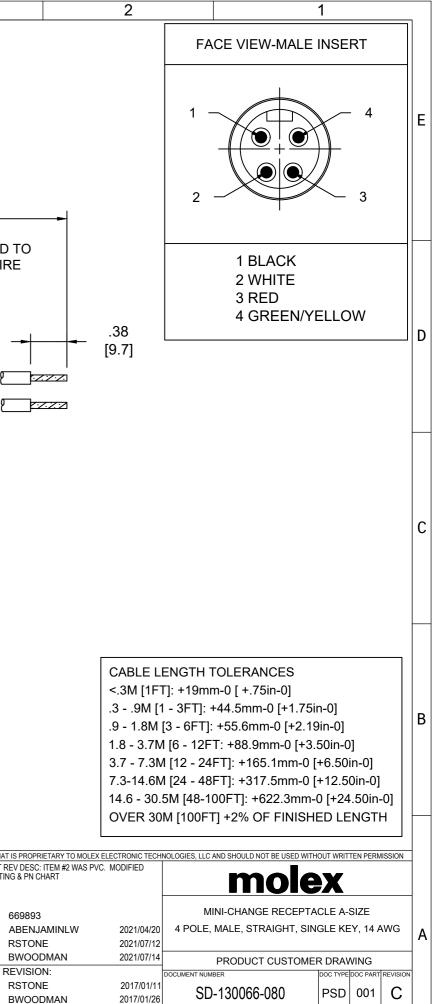

|                                                                                                                                                                                                                                                                                                                                                                                                                                                                                                                                                                                                                                                                                                                                                                                                                                                                                                                                                                                                                                                                                                                                                                                                                                                                                                                                                                                                                                                                                                                                                                                                                                                                                                                                                                                                                                                                                                                                                                                                                                                 |                                                                                                                                                                                                                      | 9                                                                  |                                                        | 8               | 7        |             | 6        | 5                                          |                                                   | 4                          | 3                                   |                         |  |
|-------------------------------------------------------------------------------------------------------------------------------------------------------------------------------------------------------------------------------------------------------------------------------------------------------------------------------------------------------------------------------------------------------------------------------------------------------------------------------------------------------------------------------------------------------------------------------------------------------------------------------------------------------------------------------------------------------------------------------------------------------------------------------------------------------------------------------------------------------------------------------------------------------------------------------------------------------------------------------------------------------------------------------------------------------------------------------------------------------------------------------------------------------------------------------------------------------------------------------------------------------------------------------------------------------------------------------------------------------------------------------------------------------------------------------------------------------------------------------------------------------------------------------------------------------------------------------------------------------------------------------------------------------------------------------------------------------------------------------------------------------------------------------------------------------------------------------------------------------------------------------------------------------------------------------------------------------------------------------------------------------------------------------------------------|----------------------------------------------------------------------------------------------------------------------------------------------------------------------------------------------------------------------|--------------------------------------------------------------------|--------------------------------------------------------|-----------------|----------|-------------|----------|--------------------------------------------|---------------------------------------------------|----------------------------|-------------------------------------|-------------------------|--|
|                                                                                                                                                                                                                                                                                                                                                                                                                                                                                                                                                                                                                                                                                                                                                                                                                                                                                                                                                                                                                                                                                                                                                                                                                                                                                                                                                                                                                                                                                                                                                                                                                                                                                                                                                                                                                                                                                                                                                                                                                                                 | PAR                                                                                                                                                                                                                  | T NO                                                               | ENGINEERING NO.                                        | FINISHED LENG   | н С      |             |          |                                            |                                                   |                            |                                     |                         |  |
| E                                                                                                                                                                                                                                                                                                                                                                                                                                                                                                                                                                                                                                                                                                                                                                                                                                                                                                                                                                                                                                                                                                                                                                                                                                                                                                                                                                                                                                                                                                                                                                                                                                                                                                                                                                                                                                                                                                                                                                                                                                               | 13001                                                                                                                                                                                                                | 30372                                                              | 1R4006A28A060G                                         | 6IN [0.5 FT]    |          |             |          |                                            |                                                   |                            |                                     |                         |  |
|                                                                                                                                                                                                                                                                                                                                                                                                                                                                                                                                                                                                                                                                                                                                                                                                                                                                                                                                                                                                                                                                                                                                                                                                                                                                                                                                                                                                                                                                                                                                                                                                                                                                                                                                                                                                                                                                                                                                                                                                                                                 | 13006                                                                                                                                                                                                                | 60088                                                              | 1R4006A28F060G                                         | 6FT [1M 32 IN]  |          |             |          |                                            |                                                   |                            |                                     |                         |  |
|                                                                                                                                                                                                                                                                                                                                                                                                                                                                                                                                                                                                                                                                                                                                                                                                                                                                                                                                                                                                                                                                                                                                                                                                                                                                                                                                                                                                                                                                                                                                                                                                                                                                                                                                                                                                                                                                                                                                                                                                                                                 | 13006                                                                                                                                                                                                                | 60095                                                              | 1R4006A28M050G                                         | 5M [16 FT 5 IN] |          |             |          |                                            |                                                   |                            |                                     |                         |  |
|                                                                                                                                                                                                                                                                                                                                                                                                                                                                                                                                                                                                                                                                                                                                                                                                                                                                                                                                                                                                                                                                                                                                                                                                                                                                                                                                                                                                                                                                                                                                                                                                                                                                                                                                                                                                                                                                                                                                                                                                                                                 |                                                                                                                                                                                                                      |                                                                    |                                                        |                 |          | -           |          |                                            | .00<br>01.6] ———————————————————————————————————— |                            | D LENGTH                            |                         |  |
| 90°     2       KEY     3       Image: Second sec |                                                                                                                                                                                                                      |                                                                    |                                                        |                 |          |             |          |                                            | 6                                                 |                            |                                     |                         |  |
|                                                                                                                                                                                                                                                                                                                                                                                                                                                                                                                                                                                                                                                                                                                                                                                                                                                                                                                                                                                                                                                                                                                                                                                                                                                                                                                                                                                                                                                                                                                                                                                                                                                                                                                                                                                                                                                                                                                                                                                                                                                 | NOT                                                                                                                                                                                                                  | ES:                                                                |                                                        |                 |          | .00<br>5.4] |          |                                            | -5                                                | 4                          |                                     |                         |  |
| С                                                                                                                                                                                                                                                                                                                                                                                                                                                                                                                                                                                                                                                                                                                                                                                                                                                                                                                                                                                                                                                                                                                                                                                                                                                                                                                                                                                                                                                                                                                                                                                                                                                                                                                                                                                                                                                                                                                                                                                                                                               | 2. FI<br>3. El                                                                                                                                                                                                       | NISH: A<br>_ECTRIC                                                 | L: AS NOTED<br>S NOTED<br>CAL:<br>E: 483V PER IEC60664 |                 | MALE - F | ACE VIEW    | ļ        |                                            |                                                   |                            |                                     |                         |  |
|                                                                                                                                                                                                                                                                                                                                                                                                                                                                                                                                                                                                                                                                                                                                                                                                                                                                                                                                                                                                                                                                                                                                                                                                                                                                                                                                                                                                                                                                                                                                                                                                                                                                                                                                                                                                                                                                                                                                                                                                                                                 | 4. TE                                                                                                                                                                                                                | 600V PER UL2237<br>CURRENT: 15A<br>4. TEMP RATING: -20°TO +105°C C |                                                        |                 |          |             |          | PART NO. MATRIX<br>1R4006A28 <u>A060</u> G |                                                   |                            |                                     |                         |  |
| В                                                                                                                                                                                                                                                                                                                                                                                                                                                                                                                                                                                                                                                                                                                                                                                                                                                                                                                                                                                                                                                                                                                                                                                                                                                                                                                                                                                                                                                                                                                                                                                                                                                                                                                                                                                                                                                                                                                                                                                                                                               | <ul> <li>5. PROTECTION: IP67 (WHEN MATED)</li> <li>6. COUPLING THREAD: 7/8-16UN</li> <li>7. UL LISTED FILE: E258922</li> <li>8. ALL DIMENSIONS ARE FOR REFERENCE<br/>UNLESS TOLERANCED OR NOTED OTHERWISE</li> </ul> |                                                                    |                                                        |                 |          | OUT HOLE    |          |                                            |                                                   |                            |                                     |                         |  |
|                                                                                                                                                                                                                                                                                                                                                                                                                                                                                                                                                                                                                                                                                                                                                                                                                                                                                                                                                                                                                                                                                                                                                                                                                                                                                                                                                                                                                                                                                                                                                                                                                                                                                                                                                                                                                                                                                                                                                                                                                                                 | 6                                                                                                                                                                                                                    | FLAG L                                                             | ABEL                                                   | VINYL           | BLACK/YE | ELLOW       | ]        |                                            |                                                   |                            |                                     |                         |  |
|                                                                                                                                                                                                                                                                                                                                                                                                                                                                                                                                                                                                                                                                                                                                                                                                                                                                                                                                                                                                                                                                                                                                                                                                                                                                                                                                                                                                                                                                                                                                                                                                                                                                                                                                                                                                                                                                                                                                                                                                                                                 | 5                                                                                                                                                                                                                    | POTTIN                                                             | IG MATERIAL                                            | EPOXY           |          |             | 1        |                                            |                                                   | SYMBOLS I                  | THIS DRAWING CONTAINS INFORMATION T | THAT IS PROPRIETA       |  |
|                                                                                                                                                                                                                                                                                                                                                                                                                                                                                                                                                                                                                                                                                                                                                                                                                                                                                                                                                                                                                                                                                                                                                                                                                                                                                                                                                                                                                                                                                                                                                                                                                                                                                                                                                                                                                                                                                                                                                                                                                                                 | 4                                                                                                                                                                                                                    | WIRE,                                                              | 14 AWG (UL1015)                                        | PVC INSULATION  | SEE FACE | EVIEW       | 1        |                                            |                                                   | ₩=0                        | GENERAL TOLERANCES                  | UING & PN CHAR          |  |
|                                                                                                                                                                                                                                                                                                                                                                                                                                                                                                                                                                                                                                                                                                                                                                                                                                                                                                                                                                                                                                                                                                                                                                                                                                                                                                                                                                                                                                                                                                                                                                                                                                                                                                                                                                                                                                                                                                                                                                                                                                                 | 3                                                                                                                                                                                                                    | CONTA                                                              | CT PIN                                                 | COPPER ALLOY    | GOLD OV  | ER NICKEL   | 1        |                                            |                                                   | ₹ <b>-0</b><br>₹ <b>-0</b> |                                     | ): 669893<br>I: ABENJAM |  |
| Α                                                                                                                                                                                                                                                                                                                                                                                                                                                                                                                                                                                                                                                                                                                                                                                                                                                                                                                                                                                                                                                                                                                                                                                                                                                                                                                                                                                                                                                                                                                                                                                                                                                                                                                                                                                                                                                                                                                                                                                                                                               | 2                                                                                                                                                                                                                    | MALE I                                                             | NSERT                                                  | TPE             | BLACK    |             | <b>©</b> |                                            |                                                   | DIVISIONAL 3               | PLACES ± ± CHK'D                    | : RSTONE<br>: BWOODM    |  |
|                                                                                                                                                                                                                                                                                                                                                                                                                                                                                                                                                                                                                                                                                                                                                                                                                                                                                                                                                                                                                                                                                                                                                                                                                                                                                                                                                                                                                                                                                                                                                                                                                                                                                                                                                                                                                                                                                                                                                                                                                                                 | 1                                                                                                                                                                                                                    | RECEP                                                              | TACLE SHELL                                            | ZINC DIE-CAST   | BLACK    |             |          |                                            |                                                   | 1                          | PLACE ± İNITIAI                     | L REVISION:             |  |
|                                                                                                                                                                                                                                                                                                                                                                                                                                                                                                                                                                                                                                                                                                                                                                                                                                                                                                                                                                                                                                                                                                                                                                                                                                                                                                                                                                                                                                                                                                                                                                                                                                                                                                                                                                                                                                                                                                                                                                                                                                                 | ITEM DESCRIPTION MATERIAL FI                                                                                                                                                                                         |                                                                    |                                                        |                 | FINISH   |             | ]        |                                            |                                                   |                            | ANGULAR TOL ± ° APPR:               | BWOODM                  |  |
|                                                                                                                                                                                                                                                                                                                                                                                                                                                                                                                                                                                                                                                                                                                                                                                                                                                                                                                                                                                                                                                                                                                                                                                                                                                                                                                                                                                                                                                                                                                                                                                                                                                                                                                                                                                                                                                                                                                                                                                                                                                 | DOCUME                                                                                                                                                                                                               | NT STATUS                                                          | P1 RELEASE DATE 2021/07                                | 7/14 21:16:16   |          |             |          |                                            |                                                   |                            |                                     |                         |  |