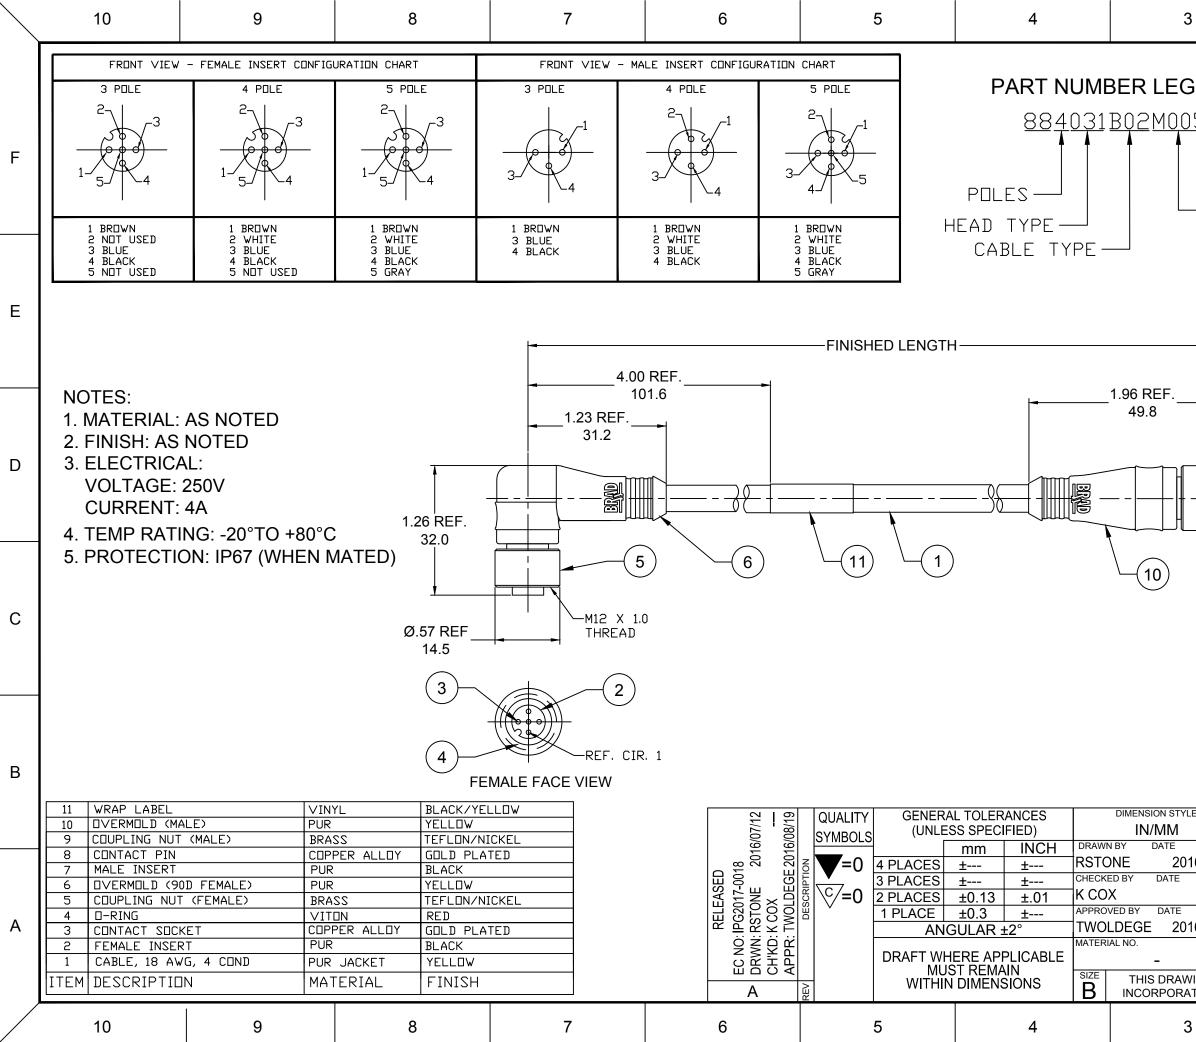

| 3                                                                                                                                                                                                                                                                             | 2                                        | 1                |   |
|-------------------------------------------------------------------------------------------------------------------------------------------------------------------------------------------------------------------------------------------------------------------------------|------------------------------------------|------------------|---|
| GEND                                                                                                                                                                                                                                                                          | HED LENGTH:                              |                  | F |
| M005=<br>M010=                                                                                                                                                                                                                                                                | = 0.5 METER<br>1 METER<br>10 METER       |                  | E |
|                                                                                                                                                                                                                                                                               | M12 X 1.0<br>THREAD<br>Ø.57 REF.<br>14.5 | 8<br>REF. CIR. 1 | D |
| 9                                                                                                                                                                                                                                                                             | )<br>MALE FA                             | 7<br>CE VIEW     | С |
| /LE S                                                                                                                                                                                                                                                                         |                                          |                  | В |
| 16/07/12 TITLE M12 CABLE ASSY   MALE STR / FEMALE 90D 18AWG PUR HI-FLEX   16/08/19 molex MOLEX INCORPORATED   DOCUMENT NO. SHEET NO.   SD-120066-063 1 OF 1   VING CONTAINS INFORMATION THAT IS PROPRIETARY TO MOLEX   ATED AND SHOULD NOT BE USED WITHOUT WRITTEN PERMISSION |                                          |                  | A |
| 3                                                                                                                                                                                                                                                                             | 2                                        | 1                |   |