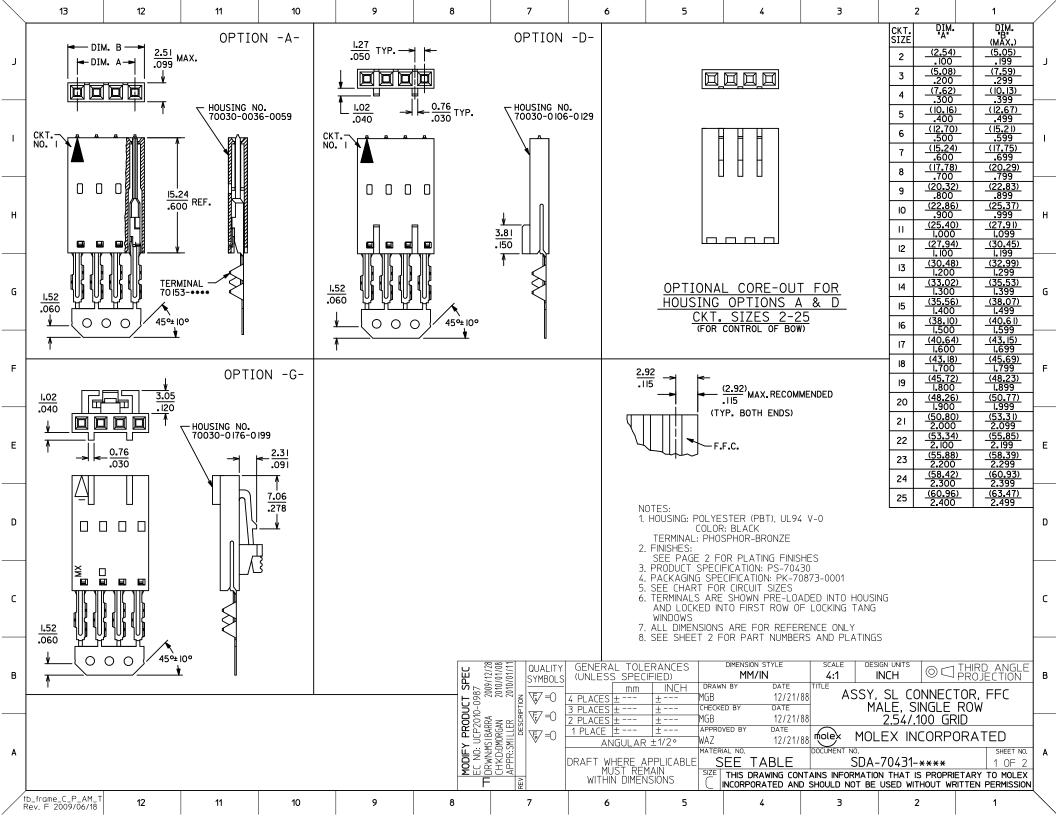

|         | 1                                                                                                                                                                                                                                                                                                                                                                                                                                                                                                                                                                                                                                                                                                                                                                                                                                                                                                                                                                                                                                                                                                                                                                                                                                                                                                                                                                                                                                                                                                                                                                                                                                                                                                                                                                                                                                                                                                                                                                                                                                                                                               | 3                    | 12          | 11      | 10                      | 9        | 8                           | 7          |                           | 6              |            | 5                           |              | 4                           | 3        | 3              | 2                       | 1            |                |
|---------|-------------------------------------------------------------------------------------------------------------------------------------------------------------------------------------------------------------------------------------------------------------------------------------------------------------------------------------------------------------------------------------------------------------------------------------------------------------------------------------------------------------------------------------------------------------------------------------------------------------------------------------------------------------------------------------------------------------------------------------------------------------------------------------------------------------------------------------------------------------------------------------------------------------------------------------------------------------------------------------------------------------------------------------------------------------------------------------------------------------------------------------------------------------------------------------------------------------------------------------------------------------------------------------------------------------------------------------------------------------------------------------------------------------------------------------------------------------------------------------------------------------------------------------------------------------------------------------------------------------------------------------------------------------------------------------------------------------------------------------------------------------------------------------------------------------------------------------------------------------------------------------------------------------------------------------------------------------------------------------------------------------------------------------------------------------------------------------------------|----------------------|-------------|---------|-------------------------|----------|-----------------------------|------------|---------------------------|----------------|------------|-----------------------------|--------------|-----------------------------|----------|----------------|-------------------------|--------------|----------------|
| L       | CKT. TIN PLATE<br>SIZE OPTION -A-                                                                                                                                                                                                                                                                                                                                                                                                                                                                                                                                                                                                                                                                                                                                                                                                                                                                                                                                                                                                                                                                                                                                                                                                                                                                                                                                                                                                                                                                                                                                                                                                                                                                                                                                                                                                                                                                                                                                                                                                                                                               |                      |             |         | TIN PLATE<br>OPTION -D- |          | 15 GOLD PLATE<br>OPTION -A- |            | 15 GOLD PLA<br>OPTION -D- |                |            | 30 GOLD PLATE<br>OPTION -A- |              | 30 GOLD PLATE<br>OPTION -D- |          |                | TIN PLATE<br>OPTION -G- |              | L              |
|         |                                                                                                                                                                                                                                                                                                                                                                                                                                                                                                                                                                                                                                                                                                                                                                                                                                                                                                                                                                                                                                                                                                                                                                                                                                                                                                                                                                                                                                                                                                                                                                                                                                                                                                                                                                                                                                                                                                                                                                                                                                                                                                 | EDP. NO.             | ENG. NO.    | EDP. NO | . ENG. NO.              | EDP. NO. | ENG. NO.                    | EDP. NO.   |                           | IG. NO.        | EDP. NO.   | ENG.                        | NO.          | EDP. NO.                    | . E      | ENG. NO.       | EDP. NO.                | ENG. NO.     | 1              |
|         | 2                                                                                                                                                                                                                                                                                                                                                                                                                                                                                                                                                                                                                                                                                                                                                                                                                                                                                                                                                                                                                                                                                                                                                                                                                                                                                                                                                                                                                                                                                                                                                                                                                                                                                                                                                                                                                                                                                                                                                                                                                                                                                               | 15-38-9020           |             |         |                         |          | 4-70431-0176                | 15-47-5020 | A-70-                     | 431-0246       | 15-47-502  |                             |              | 15-47-502                   |          | 70431-0421     |                         |              | 4              |
|         | 3                                                                                                                                                                                                                                                                                                                                                                                                                                                                                                                                                                                                                                                                                                                                                                                                                                                                                                                                                                                                                                                                                                                                                                                                                                                                                                                                                                                                                                                                                                                                                                                                                                                                                                                                                                                                                                                                                                                                                                                                                                                                                               | -9030                |             |         |                         | -4038    | -0177                       | -5030      |                           | -0247<br>-0248 | -503       |                             | )352<br>)353 | -50                         | -        | -0422<br>-0423 |                         |              | -              |
|         | 5                                                                                                                                                                                                                                                                                                                                                                                                                                                                                                                                                                                                                                                                                                                                                                                                                                                                                                                                                                                                                                                                                                                                                                                                                                                                                                                                                                                                                                                                                                                                                                                                                                                                                                                                                                                                                                                                                                                                                                                                                                                                                               | -9050                |             |         |                         | -4058    | -0179                       | -5050      |                           | -0248          | -505       |                             | )354         | -50                         |          | -0423          |                         |              | -              |
|         | 6                                                                                                                                                                                                                                                                                                                                                                                                                                                                                                                                                                                                                                                                                                                                                                                                                                                                                                                                                                                                                                                                                                                                                                                                                                                                                                                                                                                                                                                                                                                                                                                                                                                                                                                                                                                                                                                                                                                                                                                                                                                                                               | -9060                |             |         |                         | -4068    | -0180                       | -5060      |                           | -0250          | -506       |                             | 0355         | -50                         |          | -0425          |                         |              | 1.             |
|         | 7                                                                                                                                                                                                                                                                                                                                                                                                                                                                                                                                                                                                                                                                                                                                                                                                                                                                                                                                                                                                                                                                                                                                                                                                                                                                                                                                                                                                                                                                                                                                                                                                                                                                                                                                                                                                                                                                                                                                                                                                                                                                                               | -9070                | -0006       | -90     | -0076                   | -4078    | -0 18 1                     | -5070      |                           | -0251          | -507       | 2 -0                        | 356          | -50                         | 74       | -0426          |                         |              | 1              |
|         | 8                                                                                                                                                                                                                                                                                                                                                                                                                                                                                                                                                                                                                                                                                                                                                                                                                                                                                                                                                                                                                                                                                                                                                                                                                                                                                                                                                                                                                                                                                                                                                                                                                                                                                                                                                                                                                                                                                                                                                                                                                                                                                               | -9080                |             |         |                         | -4088    | -0 182                      | -5080      |                           | -0252          | -508       |                             | )357         | -50                         |          | -0427          |                         |              |                |
|         | 9                                                                                                                                                                                                                                                                                                                                                                                                                                                                                                                                                                                                                                                                                                                                                                                                                                                                                                                                                                                                                                                                                                                                                                                                                                                                                                                                                                                                                                                                                                                                                                                                                                                                                                                                                                                                                                                                                                                                                                                                                                                                                               | -9090                |             |         |                         | -4098    | -0183                       | -5090      |                           | -0253          | -509       |                             | 0358         | -50                         |          | -0428          |                         |              |                |
|         | 10                                                                                                                                                                                                                                                                                                                                                                                                                                                                                                                                                                                                                                                                                                                                                                                                                                                                                                                                                                                                                                                                                                                                                                                                                                                                                                                                                                                                                                                                                                                                                                                                                                                                                                                                                                                                                                                                                                                                                                                                                                                                                              | -9100                |             |         |                         | -4108    | -0184                       | -5100      |                           | -0254          | -510       |                             | 0359         | -510                        |          | -0429          | 15-38-9103              | A-70431-0149 | -              |
|         | <br> 2                                                                                                                                                                                                                                                                                                                                                                                                                                                                                                                                                                                                                                                                                                                                                                                                                                                                                                                                                                                                                                                                                                                                                                                                                                                                                                                                                                                                                                                                                                                                                                                                                                                                                                                                                                                                                                                                                                                                                                                                                                                                                          | -9110<br>-9120       | -0010       |         |                         | -4118    | -0 185                      | -5110      |                           | -0255<br>-0256 | -5112      |                             | 0360<br>0361 | -511                        |          | -0430<br>-0431 |                         |              | -              |
| н       | 12                                                                                                                                                                                                                                                                                                                                                                                                                                                                                                                                                                                                                                                                                                                                                                                                                                                                                                                                                                                                                                                                                                                                                                                                                                                                                                                                                                                                                                                                                                                                                                                                                                                                                                                                                                                                                                                                                                                                                                                                                                                                                              | -9120                | -0012       |         |                         | -4128    | -0188                       | -5120      |                           | -0256          | -5122      |                             | 0361         | -512                        |          | -0431          |                         |              | - н            |
|         | 13                                                                                                                                                                                                                                                                                                                                                                                                                                                                                                                                                                                                                                                                                                                                                                                                                                                                                                                                                                                                                                                                                                                                                                                                                                                                                                                                                                                                                                                                                                                                                                                                                                                                                                                                                                                                                                                                                                                                                                                                                                                                                              | -9140                |             |         |                         | -4148    | -0188                       | -5140      |                           | -0258          | -5142      |                             | 0363         | -514                        |          | -0433          |                         |              | -              |
|         | 15                                                                                                                                                                                                                                                                                                                                                                                                                                                                                                                                                                                                                                                                                                                                                                                                                                                                                                                                                                                                                                                                                                                                                                                                                                                                                                                                                                                                                                                                                                                                                                                                                                                                                                                                                                                                                                                                                                                                                                                                                                                                                              | -9150                | -0014       |         |                         | -4158    | -0189                       | -5150      |                           | -0259          | -5152      |                             | 0364         | -515                        |          | -0434          |                         |              | 1              |
|         | 16                                                                                                                                                                                                                                                                                                                                                                                                                                                                                                                                                                                                                                                                                                                                                                                                                                                                                                                                                                                                                                                                                                                                                                                                                                                                                                                                                                                                                                                                                                                                                                                                                                                                                                                                                                                                                                                                                                                                                                                                                                                                                              | -9160                |             |         |                         | -4168    | -0 190                      | -5160      |                           | -0260          | -5 162     |                             | 365          | -5TI                        |          | -0435          |                         |              | 1              |
|         | 17                                                                                                                                                                                                                                                                                                                                                                                                                                                                                                                                                                                                                                                                                                                                                                                                                                                                                                                                                                                                                                                                                                                                                                                                                                                                                                                                                                                                                                                                                                                                                                                                                                                                                                                                                                                                                                                                                                                                                                                                                                                                                              | -9170                | -0016       | -91     | 72 -0086                | -4178    | -0191                       | -5170      |                           | -0261          | -5172      | 2 -0                        | 366          | -517                        | '4       | -0436          |                         |              |                |
|         | 18                                                                                                                                                                                                                                                                                                                                                                                                                                                                                                                                                                                                                                                                                                                                                                                                                                                                                                                                                                                                                                                                                                                                                                                                                                                                                                                                                                                                                                                                                                                                                                                                                                                                                                                                                                                                                                                                                                                                                                                                                                                                                              | -9180                | -0017       | -91     | 82 -0087                | -4188    | -0 192                      | -5 180     |                           | -0262          | -5 182     | 2 -(                        | 0367         | -518                        | 4        | -0437          |                         |              |                |
| G       | 19                                                                                                                                                                                                                                                                                                                                                                                                                                                                                                                                                                                                                                                                                                                                                                                                                                                                                                                                                                                                                                                                                                                                                                                                                                                                                                                                                                                                                                                                                                                                                                                                                                                                                                                                                                                                                                                                                                                                                                                                                                                                                              | -9190                | -00 18      |         |                         | -4198    | -0193                       | -5 190     |                           | -0263          | -5192      |                             | 0368         | -519                        |          | -0438          |                         |              | G              |
|         | 20                                                                                                                                                                                                                                                                                                                                                                                                                                                                                                                                                                                                                                                                                                                                                                                                                                                                                                                                                                                                                                                                                                                                                                                                                                                                                                                                                                                                                                                                                                                                                                                                                                                                                                                                                                                                                                                                                                                                                                                                                                                                                              | -9200                |             |         |                         | -4208    | -0194                       | -5200      |                           | -0264          | -520       |                             | 369          | -52                         |          | -0439          |                         |              | 4              |
|         | 21                                                                                                                                                                                                                                                                                                                                                                                                                                                                                                                                                                                                                                                                                                                                                                                                                                                                                                                                                                                                                                                                                                                                                                                                                                                                                                                                                                                                                                                                                                                                                                                                                                                                                                                                                                                                                                                                                                                                                                                                                                                                                              | -9210                | -0020       |         |                         | -4218    | -0195                       | -5210      |                           | -0265          | -5212      |                             | 370          | -52                         |          | -0440          |                         |              | -              |
|         | 22                                                                                                                                                                                                                                                                                                                                                                                                                                                                                                                                                                                                                                                                                                                                                                                                                                                                                                                                                                                                                                                                                                                                                                                                                                                                                                                                                                                                                                                                                                                                                                                                                                                                                                                                                                                                                                                                                                                                                                                                                                                                                              | -9220                |             |         |                         | -4228    | -0196                       | -5220      |                           | -0266<br>-0267 | -522       |                             | 0371<br>)372 | -52                         |          | -0441<br>-0442 |                         |              | -              |
|         | 24                                                                                                                                                                                                                                                                                                                                                                                                                                                                                                                                                                                                                                                                                                                                                                                                                                                                                                                                                                                                                                                                                                                                                                                                                                                                                                                                                                                                                                                                                                                                                                                                                                                                                                                                                                                                                                                                                                                                                                                                                                                                                              | -9240                |             |         |                         | -4248    | -0198                       | -5240      | ♦                         | -0268          | -524       |                             | 373          | -52                         |          | -0443          |                         |              | -              |
| F       | 25                                                                                                                                                                                                                                                                                                                                                                                                                                                                                                                                                                                                                                                                                                                                                                                                                                                                                                                                                                                                                                                                                                                                                                                                                                                                                                                                                                                                                                                                                                                                                                                                                                                                                                                                                                                                                                                                                                                                                                                                                                                                                              |                      | A-70431-002 |         | 52 A-70431-0094         |          |                             | 15-47-5250 | A-704                     |                | 15-47-5252 |                             |              |                             |          | 0431-0444      |                         |              | J <sub>F</sub> |
| E       | PLATING CARRIER STRIP   PER ES-88: COLOR CODE   TIN NONE   I5 GOLD YELLOW   30 GOLD RED                                                                                                                                                                                                                                                                                                                                                                                                                                                                                                                                                                                                                                                                                                                                                                                                                                                                                                                                                                                                                                                                                                                                                                                                                                                                                                                                                                                                                                                                                                                                                                                                                                                                                                                                                                                                                                                                                                                                                                                                         |                      |             |         |                         |          |                             |            |                           |                |            |                             |              |                             |          | E              |                         |              |                |
| D       | PLATING CHART PER ES-88-***<br>TIN: TIN OVERALL<br>THICKNESS: 3.81 MICROMETERS (150 MICROINCHES) MINIMUM<br>ALL OVER A NICKEL UNDERPLATE.<br>15 GOLD: SELECTIVE GOLD (Au) WITH SELECTIVE TIN<br>THICKNESS: 0.38 MICROMETERS (15 MICROINCHES) MINIMUM GOLD (Au) IN SELECT AREA                                                                                                                                                                                                                                                                                                                                                                                                                                                                                                                                                                                                                                                                                                                                                                                                                                                                                                                                                                                                                                                                                                                                                                                                                                                                                                                                                                                                                                                                                                                                                                                                                                                                                                                                                                                                                   |                      |             |         |                         |          |                             |            |                           |                |            |                             |              |                             |          | D              |                         |              |                |
| С       | I.90 MICROMETERS (75 MICROINCHES) MINIMUM TIN IN SELECT AREA<br>ALL OVER A NICKEL UNDERPLATE.<br>30 GOLD: SELECTIVE GOLD (Au) WITH SELECTIVE TIN<br>THICKNESS: 0.76 MICROMETERS (30 MICROINCHES) MINIMUM GOLD (Au) IN SELECT AREA<br>I.90 MICROMETERS (75 MICROINCHES) MINIMUM TIN IN SELECT AREA<br>ALL OVER A NICKEL UNDERPLATE.                                                                                                                                                                                                                                                                                                                                                                                                                                                                                                                                                                                                                                                                                                                                                                                                                                                                                                                                                                                                                                                                                                                                                                                                                                                                                                                                                                                                                                                                                                                                                                                                                                                                                                                                                              |                      |             |         |                         |          |                             |            |                           |                |            |                             |              |                             |          | с              |                         |              |                |
| В       | Image: State of the state  |                      |             |         |                         |          |                             |            |                           |                |            |                             |              |                             | TOR, FFC | B              |                         |              |                |
| A       | Image: Stress of the stress |                      |             |         |                         |          |                             |            |                           |                |            |                             |              |                             |          |                |                         |              |                |
| ti<br>F | o_frame_<br>lev. F 20                                                                                                                                                                                                                                                                                                                                                                                                                                                                                                                                                                                                                                                                                                                                                                                                                                                                                                                                                                                                                                                                                                                                                                                                                                                                                                                                                                                                                                                                                                                                                                                                                                                                                                                                                                                                                                                                                                                                                                                                                                                                           | C_P_AM_T<br>09/06/18 | 12          | 11      | 10                      | 9        | 8                           | 7          |                           | 6              |            | 5                           |              | 4                           |          | 3              | 2                       | 1            | $\backslash$   |