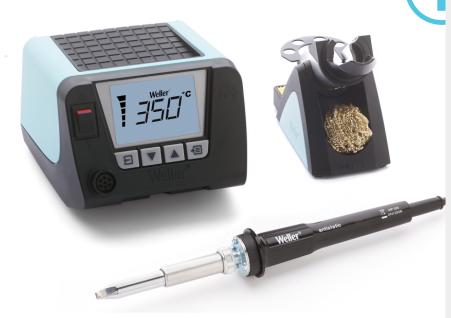

# **WT1011HN**

1-Channel Power Unit, 150 W Product no.: WT1011HN

### Benefits

- Power unit WT 1H, 1 channel with soldering iron WP 200 Robust and safety rest WSR 202
- WP 200 High Power soldering iron (200 W) with power response tips. Ideal for applications with high mass applications. Tip Family XHT
- Intuitive use thanks to clear menu structure
- Reduced footprint thanks to stackability
- Grafical backlit LC-Display
- High performance and functionality many connectable tools
- Automatic standby of tool thanks to integrated acceleration sensor in the tool
- > Housing cover useable as storage
- OFF time, Prozess window, Lock function, Offset

#### For this purpose, we recommend:

Solder fume extractors

Soldering irons

Cleaning

Pre-heating plates

| Dimensions L x W x H (mm)              | 149 x 138 x 101                           |
|----------------------------------------|-------------------------------------------|
| Dimensions L x W x H (inches)          | 5.87 x 5.43 x 3.98                        |
| Weight (approx.) in kg                 | 3                                         |
| Voltage                                | 120 V                                     |
| Power                                  | 150 W                                     |
| Channels                               | 1                                         |
| Temperature range (depends on tool) °C | 50 - 550                                  |
| Temperature range (depends on tool) °F | 150 - 999                                 |
| Temperature accuracy °C                | ±9                                        |
| Temperature accuracy °F                | ±17                                       |
| Temperature stability °C               | ±2                                        |
| Temperature stability °F               | ±4                                        |
| Equipotential bonding socket           | Via 3,5 mm pawl socket on front of device |
| Display                                | Backlit LCD                               |
| Air consumption l/min                  |                                           |
| Operating pressure in bar/psi          |                                           |
| Capacity l/min                         |                                           |
| Vacuum                                 |                                           |
|                                        |                                           |