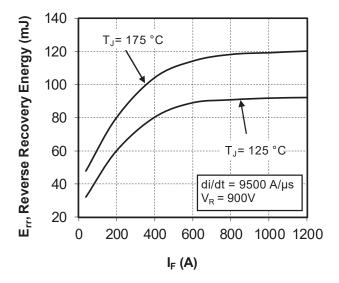

# 3. Typical Performance Curve

The following figures show the performance curves of the APTDX600KK170D16AG device.

Figure 3-1. Maximum Thermal Impedance

Figure 3-2. Forward Current vs. Forward Voltage

Figure 3-3. Energy losses vs. Forward Current