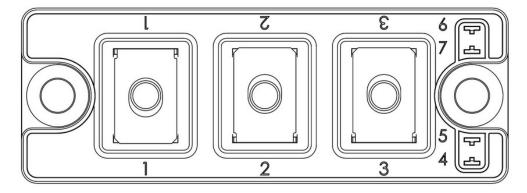

Figure 2. Pinout Location

**Note:** All ratings are at  $T_1 = 25$  °C, unless otherwise specified.

These devices are sensitive to electrostatic discharge. Proper handling procedures must be followed.