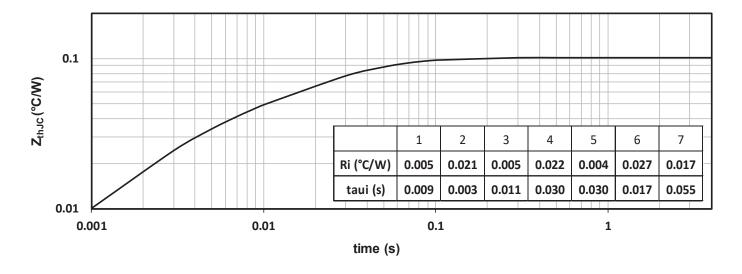

# 3. Typical Performance Curve

The following figures show the performance curves of the APTDX600KK170D16AG device.

Figure 3-1. Maximum Thermal Impedance

Figure 3-2. Forward Current vs. Forward Voltage

Figure 3-3. Energy losses vs. Forward Current