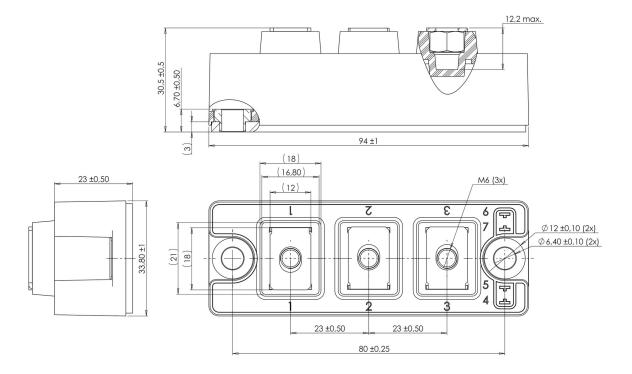

### 2.1 Package Outline

The following figure shows the package outline drawing of the APTDX600KK170D16AG device. The dimensions in the following figure are in millimeters.

Figure 2-1. Package Outline Drawing