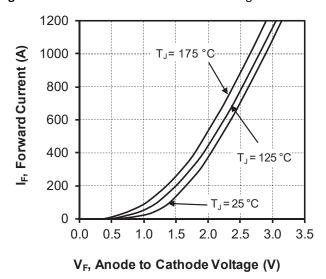

# 3. Typical Performance Curve

The following figures show the performance curves of the APTDX600KK170D16AG device.

Figure 3-1. Maximum Thermal Impedance

Figure 3-2. Forward Current vs. Forward Voltage

Figure 3-3. Energy losses vs. Forward Current