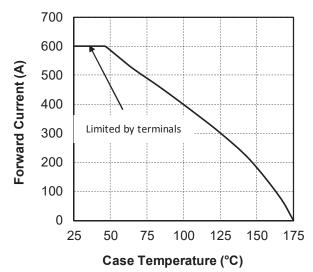

# 3. Typical Performance Curve

The following figures show the performance curves of the APTDX600KK170D16AG device.

Figure 3-1. Maximum Thermal Impedance

Figure 3-2. Forward Current vs. Forward Voltage

Figure 3-3. Energy losses vs. Forward Current