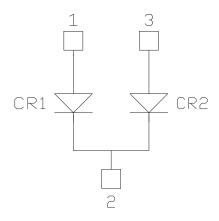

#### **Product Overview**

The APTDX600KK170D16AG device is a 1700V, 600A fast diode common cathode power module.

The following figures show the electrical diagram and pinout location of the device.

Figure 1. Electrical Diagram

Figure 2. Pinout Location

**Note:** All ratings are at  $T_1 = 25$  °C, unless otherwise specified.

These devices are sensitive to electrostatic discharge. Proper handling procedures must be followed.