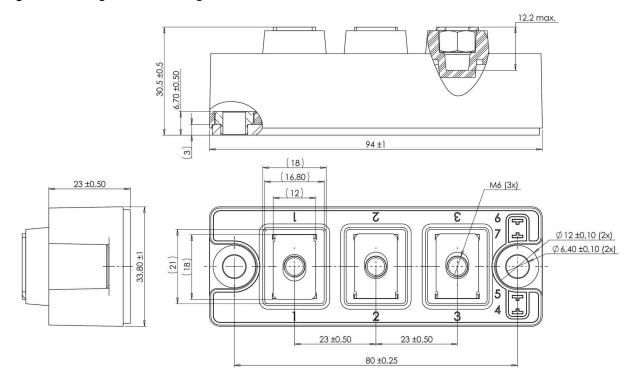

## 2.1 Package Outline

The following figure shows the package outline drawing of the APTDX300A120D16AG device. The dimensions in the following figure are in millimeters.

Figure 2-1. Package Outline Drawing