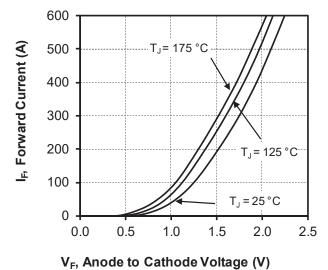

# 3. Typical Performance Curve

The following figures show the performance curves of the APTDX300A120D16AG device.

Figure 3-1. Maximum Thermal Impedance

Figure 3-2. Forward Current vs. Forward Voltage

Figure 3-3. Energy losses vs. Forward Current