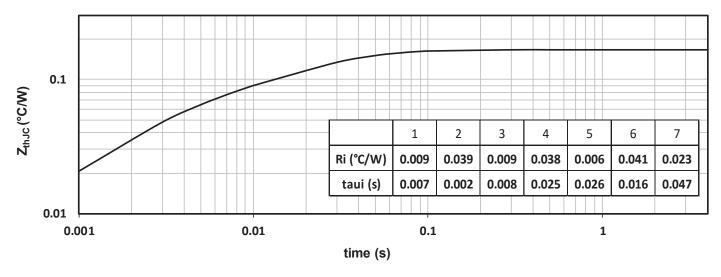

# 3. Typical Performance Curve

The following figures show the performance curves of the APTDX300A120D16AG device.

Figure 3-1. Maximum Thermal Impedance

Figure 3-2. Forward Current vs. Forward Voltage

Figure 3-3. Energy losses vs. Forward Current