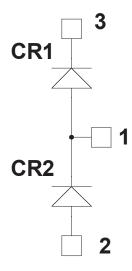

## **Product Overview**

The APTDX300A120D16AG device is a 1200V, 300A fast diode phase-leg power module.

The following figures show the electrical diagram and pinout location of the device.

Figure 1. Electrical Diagram