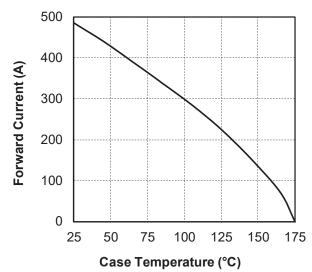

# 3. Typical Performance Curve

The following figures show the performance curves of the APTDX300A120D16AG device.

Figure 3-1. Maximum Thermal Impedance

Figure 3-2. Forward Current vs. Forward Voltage

Figure 3-3. Energy losses vs. Forward Current