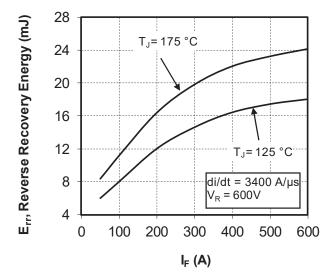

# 3. Typical Performance Curve

The following figures show the performance curves of the APTDX300A120D16AG device.

Figure 3-1. Maximum Thermal Impedance

Figure 3-2. Forward Current vs. Forward Voltage

Figure 3-3. Energy losses vs. Forward Current