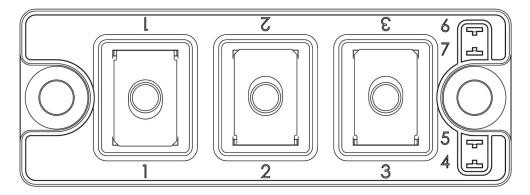

Figure 2. Pinout Location

**Note:** All ratings are at  $T_1 = 25$  °C, unless otherwise specified.

**CAUTION** 

These devices are sensitive to electrostatic discharge. Proper handling procedures must be followed.