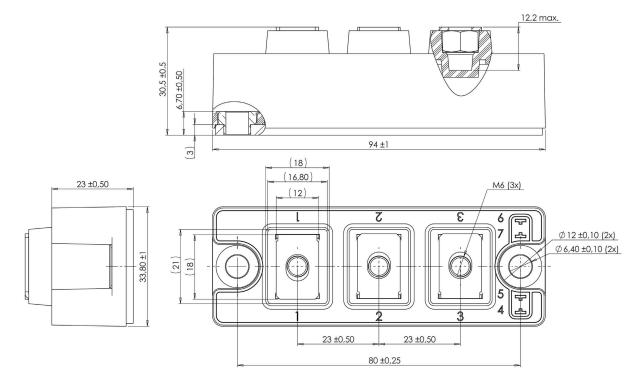

### 2.1 Package Outline

The following figure shows the package outline drawing of the APTDF300KK60D16AG device. The dimensions in the following figure are in millimeters.

Figure 2-1. Package Outline Drawing