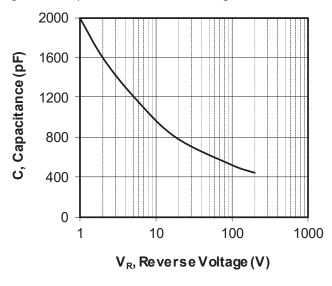

Figure 3-4. Q<sub>rr</sub> vs. Current Rate Charge

Figure 3-5. I<sub>RRM</sub> vs. Current Rate of Charge

Figure 3-6. Capacitance vs. Reverse Voltage

Figure 3-7. Forward Current vs. Case Temperature