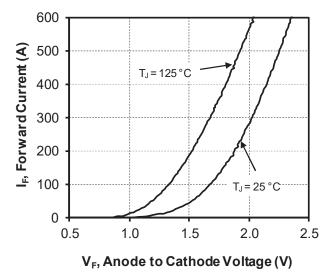

# 3. Typical Performance Curve

The following figures show the performance curves of the APTDF300KK60D16AG device.

Figure 3-1. Maximum Thermal Impedance

Figure 3-2. Forward Current vs. Forward Voltage

Figure 3-3. t<sub>rr</sub> vs. Current Rate of Charge