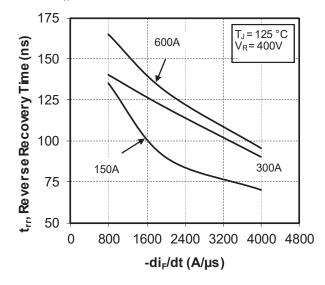

# 3. Typical Performance Curve

The following figures show the performance curves of the APTDF300KK60D16AG device.

Figure 3-1. Maximum Thermal Impedance

Figure 3-2. Forward Current vs. Forward Voltage

Figure 3-3. t<sub>rr</sub> vs. Current Rate of Charge