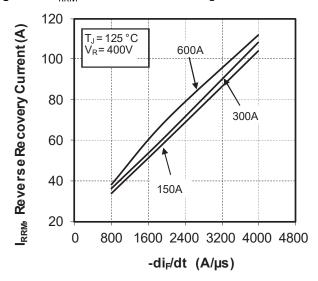

Figure 3-4. Q<sub>rr</sub> vs. Current Rate Charge

Figure 3-5. I<sub>RRM</sub> vs. Current Rate of Charge

Figure 3-6. Capacitance vs. Reverse Voltage

Figure 3-7. Forward Current vs. Case Temperature