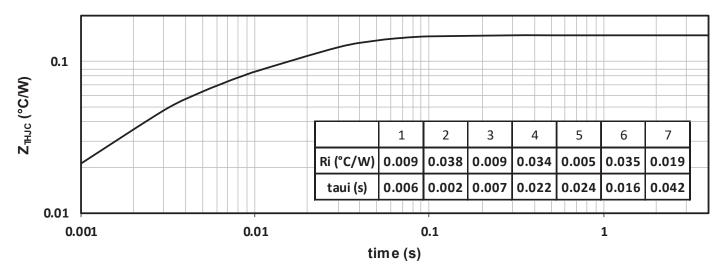

# 3. Typical Performance Curve

The following figures show the performance curves of the APTDF300KK60D16AG device.

Figure 3-1. Maximum Thermal Impedance

Figure 3-2. Forward Current vs. Forward Voltage

Figure 3-3. t<sub>rr</sub> vs. Current Rate of Charge