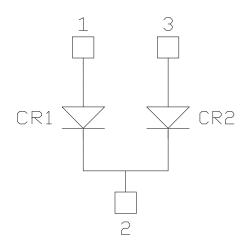

### **Product Overview**

The APTDF300KK60D16AG device is a 600V, 300A fast diode common-cathode power module.

The following figures show the electrical diagram and pinout location of the device.

Figure 1. Electrical Diagram