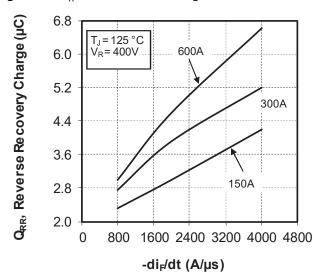

Figure 3-4. Q<sub>rr</sub> vs. Current Rate Charge

Figure 3-5. I<sub>RRM</sub> vs. Current Rate of Charge

Figure 3-6. Capacitance vs. Reverse Voltage

Figure 3-7. Forward Current vs. Case Temperature