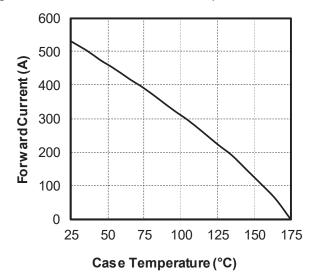

Figure 3-4. Q<sub>rr</sub> vs. Current Rate Charge

Figure 3-5. I<sub>RRM</sub> vs. Current Rate of Charge

Figure 3-6. Capacitance vs. Reverse Voltage

Figure 3-7. Forward Current vs. Case Temperature