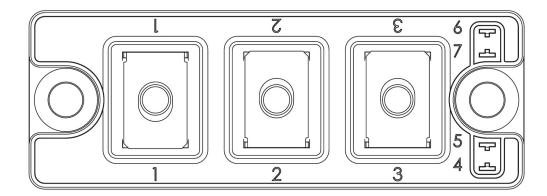

Figure 2. Pinout Location

**Note:** All ratings are at  $T_I = 25$  °C, unless otherwise specified.

**CAUTION** 

These devices are sensitive to electrostatic discharge. Proper handling procedures must be followed.