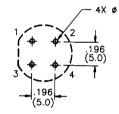

SPECIFICATIONS SUBJECT TO CHANGE WITHOUT NOTICE.

**SCHEMATIC** (ALL MODELS)

Tolerances: Linear, ±.004 Holes, +.004/-.000

KEY SWITCH CAPS
Material: ABS thermoplastic

| Caps are supplied without  | marking.             |
|----------------------------|----------------------|
| Consult factory for custom | n marking requiremen |