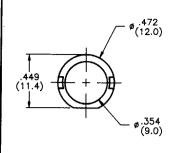

Non-washable.

| Model<br>No. | Actuator<br>Color |
|--------------|-------------------|
| KSR1         | Blue              |
| KSR2         | Black             |
| KSR3         | Green             |
| KSR4         | Gray              |
| KSR5         | Yellow            |
| KSR6         | Red               |
| KSR8         | White             |

KSS

F

| Model | Actuator |
|-------|----------|
| No.   | Color    |
| KSS1  | Blue     |
| KSS2  | Black    |
| KSS3  | Green    |
| KSS4  | Gray     |
| KSS5  | Yellow   |
| KSS6  | Red      |
| KSS8  | White    |