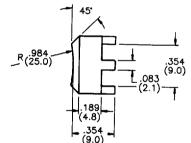

#### **GENERAL SPECIFICATIONS ELECTRICALS** 10 mA @ 35 VDC Contact rating: 100 megohms min. (500 VDC) Insulation resistance: 500 VAC for 1 minute Dielectric withstanding voltage: < 20 milliohms Contact resistance: 100,000 cycles min. Electrical life: Contact bounce: less than 10 msec. **MECHANICALS, THERMALS** .031" (0.8mm) Plunger travel: 130 grams ± 30 grams Actuation force: -20°C to +65°C Operating temperature range: **SOLDERING** 235°C max. for 5 seconds max.. Wave or hand soldering: