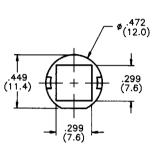

SPECIFICATIONS SUBJECT TO CHANGE WITHOUT NOTICE.

**SCHEMATIC** (ALL MODELS)

Tolerances: Linear, ±.004 Holes, +.004/-.000

KEY SWITCH CAPS
Material: ABS thermoplastic

| Caps are supplied without  | marking.             |
|----------------------------|----------------------|
| Consult factory for custom | n marking requiremen |