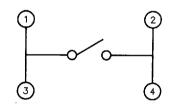

SPECIFICATIONS SUBJECT TO CHANGE WITHOUT NOTICE.

**SCHEMATIC** (ALL MODELS)

Tolerances: Linear, ±.004 Holes, +.004/-.000

KEY SWITCH CAPS
Material: ABS thermoplastic

| Caps are supplied without  | marking.             |
|----------------------------|----------------------|
| Consult factory for custom | n marking requiremen |