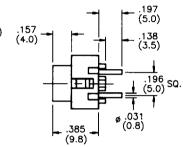

SPECIFICATIONS SUBJECT TO CHANGE WITHOUT NOTICE.

**SCHEMATIC** (ALL MODELS)

Tolerances: Linear, ±.004 Holes, +.004/-.000

KEY SWITCH CAPS
Material: ABS thermoplastic

| Caps are supplied without  | marking.             |
|----------------------------|----------------------|
| Consult factory for custom | n marking requiremen |