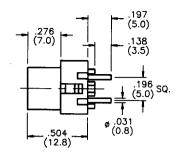

SPECIFICATIONS SUBJECT TO CHANGE WITHOUT NOTICE.

**SCHEMATIC** (ALL MODELS)

Tolerances: Linear, ±.004 Holes, +.004/-.000

KEY SWITCH CAPS
Material: ABS thermoplastic

| Caps are supplied without  | marking.             |
|----------------------------|----------------------|
| Consult factory for custom | n marking requiremen |

| Model | Cap    |
|-------|--------|
| No.   | Color  |
| K1    | Blue   |
| K2    | Black  |
| КЗ    | Green  |
| K4    | Gray   |
| K5    | Yellow |
| K6    | Red    |
| K8    | White  |

(Fits KSL & KSS models only)