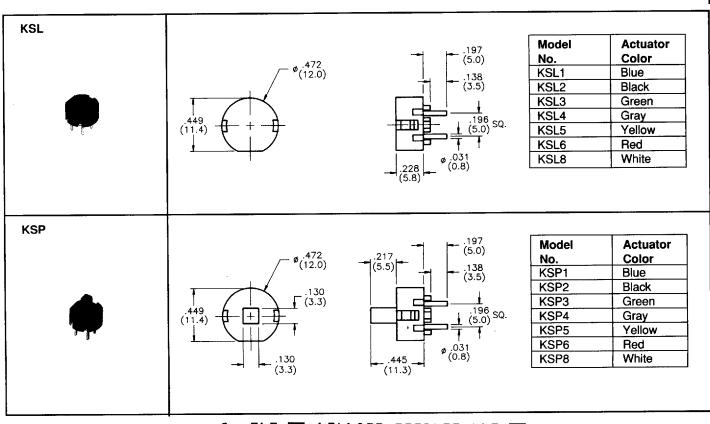

## **KS SERIES KEY SWITCHES**

### **FEATURES**

- Single pole single throw momentary action.
- Excellent tactile feed-back (Snap dome).
- Compact size.

Solvent washing:

SPECIFICATIONS SUBJECT TO CHANGE WITHOUT NOTICE.

- Long operating life for high reliability.
- Available in choice of 7 cosmetic colors.
- Textured actuator surface for non-slip operation.
- Molded-in terminals minimize wicking of flux or solder.

## **MATERIALS**

Base:

ABS 777, color white.

Actuator:

Polycarbonate, 7 optional colors

(see model tabulations).

Terminals:

Silver plated brass.

Shorting Contact: Silver plated phosphor bronze.

New!

#### **GENERAL SPECIFICATIONS ELECTRICALS** 10 mA @ 35 VDC Contact rating: 100 megohms min. (500 VDC) Insulation resistance: 500 VAC for 1 minute Dielectric withstanding voltage: < 20 milliohms Contact resistance: 100,000 cycles min. Electrical life: Contact bounce: less than 10 msec. **MECHANICALS, THERMALS** .031" (0.8mm) Plunger travel: 130 grams ± 30 grams Actuation force: -20°C to +65°C Operating temperature range: **SOLDERING** 235°C max. for 5 seconds max.. Wave or hand soldering: