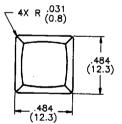

SPECIFICATIONS SUBJECT TO CHANGE WITHOUT NOTICE.

**SCHEMATIC** (ALL MODELS)

Tolerances: Linear, ±.004 Holes, +.004/-.000

KEY SWITCH CAPS
Material: ABS thermoplastic

| Caps are supplied without  | marking.             |
|----------------------------|----------------------|
| Consult factory for custom | n marking requiremen |