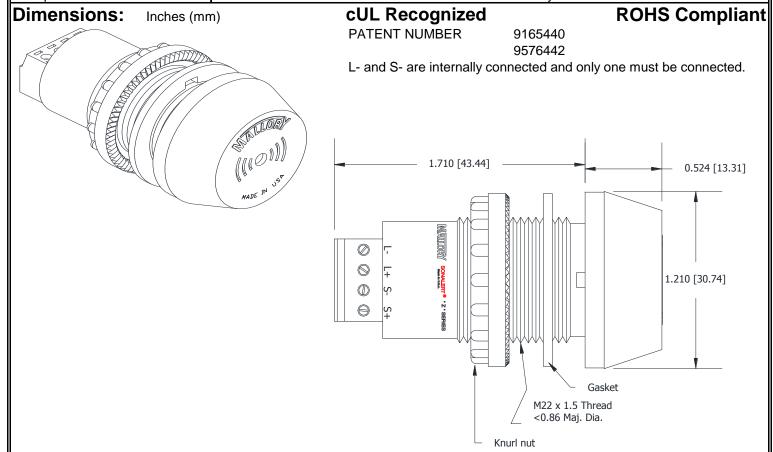

## MALLORY Mallory Sonalert Products, Inc. Part #: ZT028LDIC2R Sales Outline Drawing Revision: D

| Specifications:       | INDIVIDUAL CONTROL OF LIGHT AND SOUND                                         |                         |
|-----------------------|-------------------------------------------------------------------------------|-------------------------|
| Function              | LIGHT                                                                         | SOUND                   |
| Sound Level Category  | N/A                                                                           | Loud                    |
| Mode of Operation     | Continuous                                                                    | Fast Pulse @ 10 PPS     |
| Lens Color            | Opaque White                                                                  | N/A                     |
| LED Color             | RED                                                                           | N/A                     |
| Rated Voltage         | 24 VDC                                                                        | 24 VDC                  |
| Voltage Range         | 20 to 28 VDC                                                                  | 20 to 28 VDC            |
| Power Connection      | L+ to +Vdc & L- to -Vdc                                                       | S+ to +Vdc & S- to -Vdc |
| Current Draw          | 25mA MAX                                                                      | 25mA MAX                |
| Frequency             | N/A                                                                           | 3900 ± 500 Hz           |
| Loudness @ 2 FT       | N/A                                                                           | 85 to 95 dB(A) Typ.     |
| Housing Material      | 6/6 Nylon, Color: Black                                                       |                         |
| Front Cap Material    | 6/6 Nylon, Color: Opaque White                                                |                         |
| Storage Temperature   | -40° to +80° C                                                                |                         |
| Operating Temperature | -30° to +65° C                                                                |                         |
| Panel Mounting        | Recommended hole size is 22.5 mm. Thread front will fit standard 22.5mm hole. |                         |
| Knurled Nut           | Used to attach part to panel. The max recommended torque is 10 in-lbs.        |                         |
| Weight (Typical)      | 28 g                                                                          |                         |
| NEMA 3R,4X, & 12      | Approved with use of included gasket.                                         |                         |
| Options               | Please contact factory.                                                       |                         |