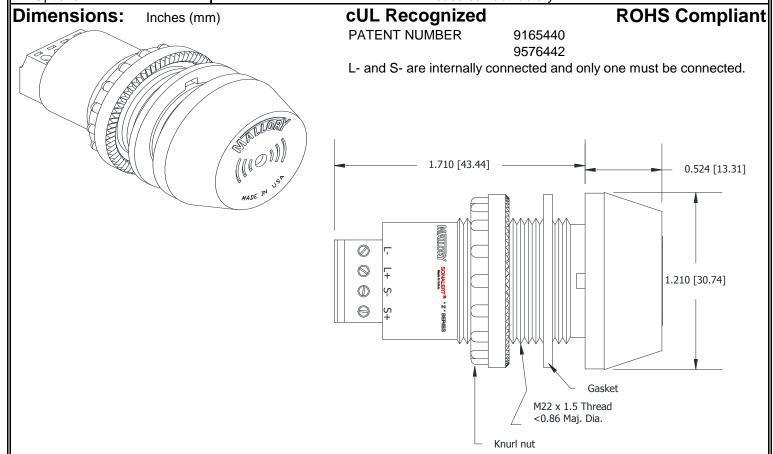

## MALLORY Mallory Sonalert Products,Inc. | Part #: ZT028LDIC2G | Sales Outline Drawing | Revision: D

| Specifications:       | INDIVIDUAL CONTROL OF LIGHT AND SOUND                                         |                         |
|-----------------------|-------------------------------------------------------------------------------|-------------------------|
| Function              | LIGHT                                                                         | SOUND                   |
| Sound Level Category  | N/A                                                                           | Loud                    |
| Mode of Operation     | Continuous                                                                    | Fast Pulse @ 10 PPS     |
| Lens Color            | Opaque White                                                                  | N/A                     |
| LED Color             | GREEN                                                                         | N/A                     |
| Rated Voltage         | 24 VDC                                                                        | 24 VDC                  |
| Voltage Range         | 20 to 28 VDC                                                                  | 20 to 28 VDC            |
| Power Connection      | L+ to +Vdc & L- to -Vdc                                                       | S+ to +Vdc & S- to -Vdc |
| Current Draw          | 25mA MAX                                                                      | 25mA MAX                |
| Frequency             | N/A                                                                           | 3900 ± 500 Hz           |
| Loudness @ 2 FT       | N/A                                                                           | 85 to 95 dB(A) Typ.     |
| Housing Material      | 6/6 Nylon, Color: Black                                                       |                         |
| Front Cap Material    | 6/6 Nylon, Color: Opaque White                                                |                         |
| Storage Temperature   | -40° to +80° C                                                                |                         |
| Operating Temperature | -30° to +65° C                                                                |                         |
| Panel Mounting        | Recommended hole size is 22.5 mm. Thread front will fit standard 22.5mm hole. |                         |
| Knurled Nut           | Used to attach part to panel. The max recommended torque is 10 in-lbs.        |                         |
| Weight (Typical)      | 28 g                                                                          |                         |
| NEMA 3R,4X, & 12      | Approved with use of included gasket.                                         |                         |
| Options               | Please contact factory.                                                       |                         |