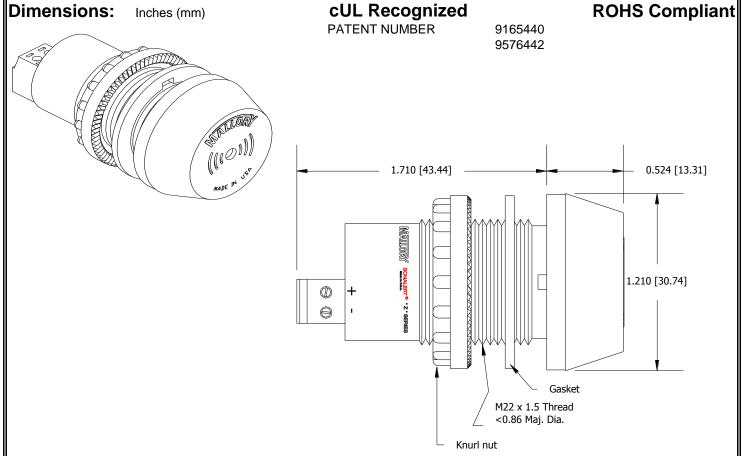

## Specifications:

| Sound Level Category  | Loud                                                                          |
|-----------------------|-------------------------------------------------------------------------------|
| Mode of Operation     | Continuous for 30 Seconds, then Flashing Light until reset.                   |
| Lens Color            | Opaque White                                                                  |
| LED Color             | RED                                                                           |
| LED Mode of Operation | CONT/FLASH                                                                    |
| Voltage Rating        | 20 to 28 VAC/DC                                                               |
| Frequency             | 3900 ± 500 Hz                                                                 |
| Loudness @ 2 FT       | 85 to 95 dB(A) Typ.                                                           |
| Current Draw          | 40mA MAX                                                                      |
| Housing Material      | 6/6 Nylon, Color: Black                                                       |
| Front Cap Material    | 6/6 Nylon, Color: Opaque White                                                |
| Storage Temperature   | -40° to +80° C                                                                |
| Operating Temperature | -30° to +65° C                                                                |
| Panel Mounting        | Recommended hole size is 22.5 mm. Thread front will fit standard 22.5mm hole. |
| Knurled Nut           | Used to attach part to panel. The max recommended torque is 10 in-lbs.        |
| Weight (Typical)      | 28 g                                                                          |
| NEMA 3R,4X, & 12      | Approved with use of included gasket.                                         |
| Options               | Please contact factory.                                                       |