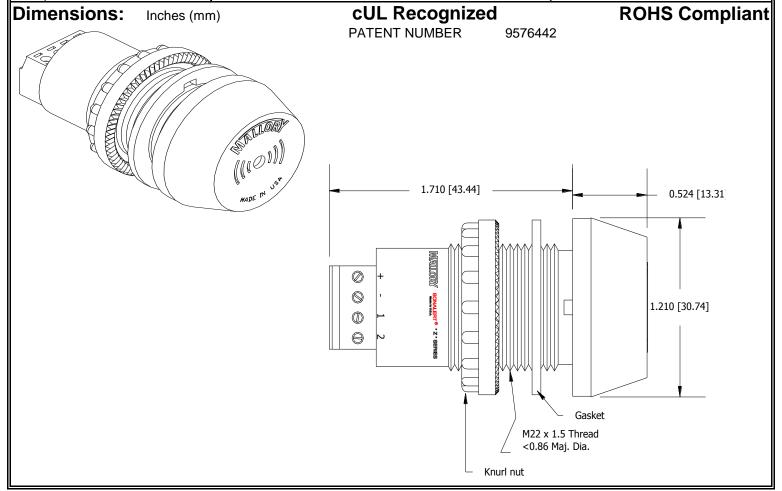

## MALLORY Mallory Sonalert Products, Inc. Part #: ZA028MDMT5 Sales Outline Drawing Revision: F

Specifications:

| Sound Level Category: | Medium                                                                        | Medium                                 | Medium                                    | Medium                                         |
|-----------------------|-------------------------------------------------------------------------------|----------------------------------------|-------------------------------------------|------------------------------------------------|
| Mode of Operation:    | Continuous                                                                    | Slow Pulse @ 1 PPS                     | Fast Pulse @ 10 PPS                       | Dual Tone 3.8 - 3.7<br>kHz @ 7 WPS             |
| Loudness @ 2 FT:      | 75 to 85 dB(A) Typ.                                                           | 75 to 85 dB(A) Typ.                    | 75 to 85 dB(A) Typ.                       | 75 to 85 dB(A) Typ.                            |
| Frequency:            | 3900 ± 500 Hz                                                                 | 3900 ± 500 Hz                          | 3900 ± 500 Hz                             | 3700 ± 500 Hz                                  |
| Connection:           | "+" to Positive, "-" to<br>Ground                                             | "+" to Positive, "-" and "1" to Ground | "+" to Positive, "-" and<br>"2" to Ground | "+" to Positive, "-", "1"<br>and "2" to Ground |
| Voltage Rating:       | 16 to 28 VDC                                                                  |                                        |                                           |                                                |
| Current Draw:         | 40mA MAX                                                                      |                                        |                                           |                                                |
| Housing Material:     | 6/6 Nylon, Color: Black                                                       |                                        |                                           |                                                |
| Storage Temperature:  | -40° to +80° C                                                                |                                        |                                           |                                                |
| Operating Temperature | -30° to +65° C                                                                |                                        |                                           |                                                |
| Panel Mounting:       | Recommended hole size is 22.5 mm. Thread front will fit standard 22.5mm hole. |                                        |                                           |                                                |
| Knurled Nut:          | Used to attach part to panel. The max recommended torque is 10 in-lbs.        |                                        |                                           |                                                |
| Weight (Typical):     | 28 g                                                                          |                                        |                                           |                                                |
| NEMA 3R,4X, & 12:     | Approved with use of included gasket.                                         |                                        |                                           |                                                |
| cUL Recognition       | cUL Recognized                                                                |                                        |                                           |                                                |
| Options:              | Please contact factory.                                                       |                                        |                                           |                                                |