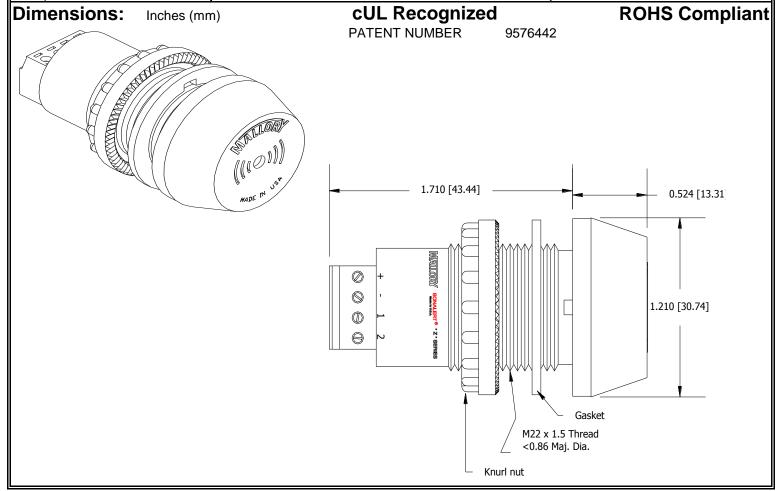

## MALLORY Mallory Sonalert Products, Inc. Part #: ZA028MDMT4 Sales Outline Drawing Revision: F

Specifications:

| Sound Level Category: | Medium                                                                        | Medium                                 | Medium                                    | Medium                                         |
|-----------------------|-------------------------------------------------------------------------------|----------------------------------------|-------------------------------------------|------------------------------------------------|
| Mode of Operation:    | Continuous                                                                    | Slow Pulse @ 1 PPS                     | Fast Pulse @ 10 PPS                       | Dual Tone 3.8 - 3.7<br>kHz @ 1.5 WPS           |
| Loudness @ 2 FT:      | 75 to 85 dB(A) Typ.                                                           | 75 to 85 dB(A) Typ.                    | 75 to 85 dB(A) Typ.                       | 75 to 85 dB(A) Typ.                            |
| Frequency:            | 3900 ± 500 Hz                                                                 | 3900 ± 500 Hz                          | 3900 ± 500 Hz                             | 3700 ± 500 Hz                                  |
| Connection:           | "+" to Positive, "-" to<br>Ground                                             | "+" to Positive, "-" and "1" to Ground | "+" to Positive, "-" and<br>"2" to Ground | "+" to Positive, "-", "1"<br>and "2" to Ground |
| Voltage Rating:       | 16 to 28 VDC                                                                  |                                        |                                           |                                                |
| Current Draw:         | 40mA MAX                                                                      |                                        |                                           |                                                |
| Housing Material:     | 6/6 Nylon, Color: Black                                                       |                                        |                                           |                                                |
| Storage Temperature:  | -40° to +80° C                                                                |                                        |                                           |                                                |
| Operating Temperature | -30° to +65° C                                                                |                                        |                                           |                                                |
| Panel Mounting:       | Recommended hole size is 22.5 mm. Thread front will fit standard 22.5mm hole. |                                        |                                           |                                                |
| Knurled Nut:          | Used to attach part to panel. The max recommended torque is 10 in-lbs.        |                                        |                                           |                                                |
| Weight (Typical):     | 28 g                                                                          |                                        |                                           |                                                |
| NEMA 3R,4X, & 12:     | Approved with use of included gasket.                                         |                                        |                                           |                                                |
| cUL Recognition       | cUL Recognized                                                                |                                        |                                           |                                                |
| Options:              | Please contact factory.                                                       |                                        |                                           |                                                |