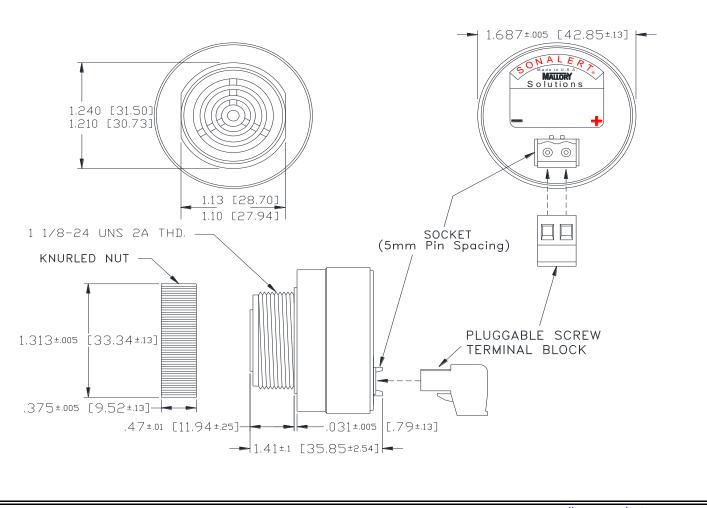

## MALLORY Mallory Sonalert Products,Inc. Sales Outline Drawing

Part #: SCL120XA3MP1B

Revision: B

**Specifications:** 

| Sound Level Category  | Extra Loud                                                                                 |
|-----------------------|--------------------------------------------------------------------------------------------|
| Mode of Operation     | Medium Pulse @ 5 PPS                                                                       |
| Voltage Rating        | 48 to 120 VAC                                                                              |
| Frequency             | 2900 ± 500 Hz                                                                              |
| Loudness @ 2 FT       | 95 to 105 dB(A) Typ.                                                                       |
| Current Draw          | 30mA MAX                                                                                   |
| Housing Material      | 6/6 Nylon, Color: Black                                                                    |
| Storage Temperature   | -40° to +85° C                                                                             |
| Operating Temperature | -40° to +85° C                                                                             |
| Panel Mounting        | Recommended hole size is 1.25"(31.75mm). Thread front will fit standard 30mm(1.181") hole. |
| Knurled Nut           | Used to attach part to panel. The max recommended torque is 10 in-lbs.                     |
| Weight (Typical)      | 1.6 oz (45g)                                                                               |
| NEMA 3R,4X, & 12      | Approved with use of ACC03.                                                                |
| cUL Recognition       | Supply voltage shall employ Transient Voltage Surge Suppression.                           |
| Options               | Please contact factory.                                                                    |
|                       |                                                                                            |

Dimensions: Inches (mm) cUL Recognized