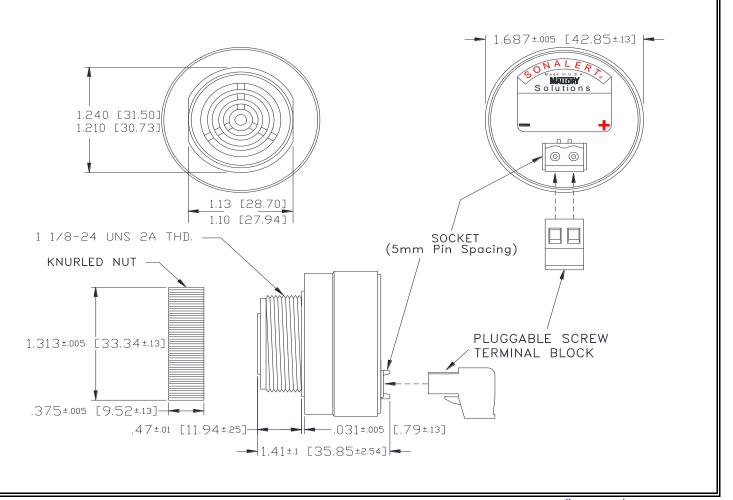

## MALLORY Mallory Sonalert Products, Inc. Part #: Revision: **Sales Outline Drawing**

SCE120XA3DL1B

| Sp | ec | ific | cat | ion | s: |
|----|----|------|-----|-----|----|
|    |    |      |     |     |    |

| Sound Level Category  | Extra Loud                                                                                 |  |  |
|-----------------------|--------------------------------------------------------------------------------------------|--|--|
| Mode of Operation     | 10 Sec On-Delay Continuous                                                                 |  |  |
| Voltage Rating        | 48 to 120 VAC                                                                              |  |  |
| Frequency             | 2900 ± 500 Hz                                                                              |  |  |
| Loudness @ 2 FT       | 95 to 105 dB(A) Typ.                                                                       |  |  |
| Current Draw          | 70mA MAX                                                                                   |  |  |
| Housing Material      | 6/6 Nylon, Color: Black                                                                    |  |  |
| Storage Temperature   | -40° to +85° C                                                                             |  |  |
| Operating Temperature | -40° to +85° C                                                                             |  |  |
| Panel Mounting        | Recommended hole size is 1.25"(31.75mm). Thread front will fit standard 30mm(1.181") hole. |  |  |
| Knurled Nut           | Used to attach part to panel. The max recommended torque is 10 in-lbs.                     |  |  |
| Weight (Typical)      | 1.6 oz (45g)                                                                               |  |  |
| NEMA 3R,4X, & 12      | Approved with use of ACC03.                                                                |  |  |
| cUL Recognition       | sion Supply voltage shall employ Transient Voltage Surge Suppression.                      |  |  |
| Options               | Please contact factory.                                                                    |  |  |
|                       |                                                                                            |  |  |

cUL Recognized **Dimensions:** Inches (mm) **ROHS Compliant** 