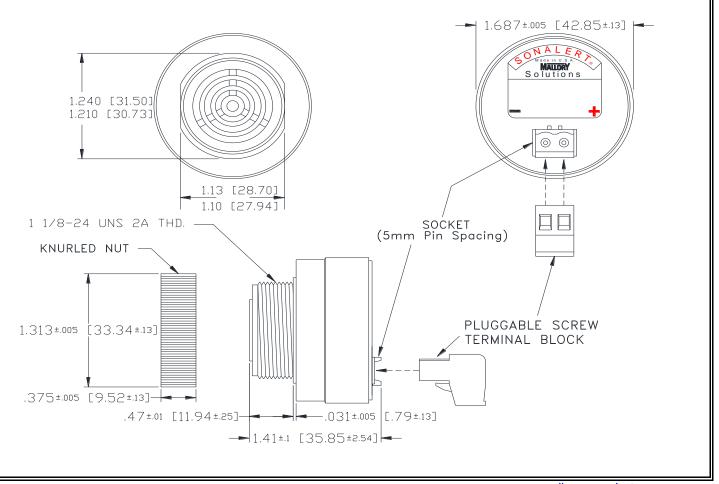

## MALLORY Mallory Sonalert Products,Inc. | Page 18 | Page

Part #: SCE120MA3SU2B

Revision: B

Specifications:

| -респисанено          |                                                                                            |
|-----------------------|--------------------------------------------------------------------------------------------|
| Sound Level Category  | Medium                                                                                     |
| Mode of Operation     | Fast Speed Up @ 0.5 -8 PPS in 30 Seconds                                                   |
| Voltage Rating        | 48 to 120 VAC                                                                              |
| Frequency             | 2900 ± 500 Hz                                                                              |
| Loudness @ 2 FT       | 75 to 85 dB(A) Typ.                                                                        |
| Current Draw          | 40mA MAX                                                                                   |
| Housing Material      | 6/6 Nylon, Color: Black                                                                    |
| Storage Temperature   | -40° to +85° C                                                                             |
| Operating Temperature | -40° to +85° C                                                                             |
| Panel Mounting        | Recommended hole size is 1.25"(31.75mm). Thread front will fit standard 30mm(1.181") hole. |
| Knurled Nut           | Used to attach part to panel. The max recommended torque is 10 in-lbs.                     |
| Weight (Typical)      | 1.6 oz (45g)                                                                               |
| NEMA 3R,4X, & 12      | Approved with use of ACC03.                                                                |
| cUL Recognition       | Supply voltage shall employ Transient Voltage Surge Suppression.                           |
| Options               | Please contact factory.                                                                    |

Dimensions: Inches (mm) cUL Recognized ROHS Compliant