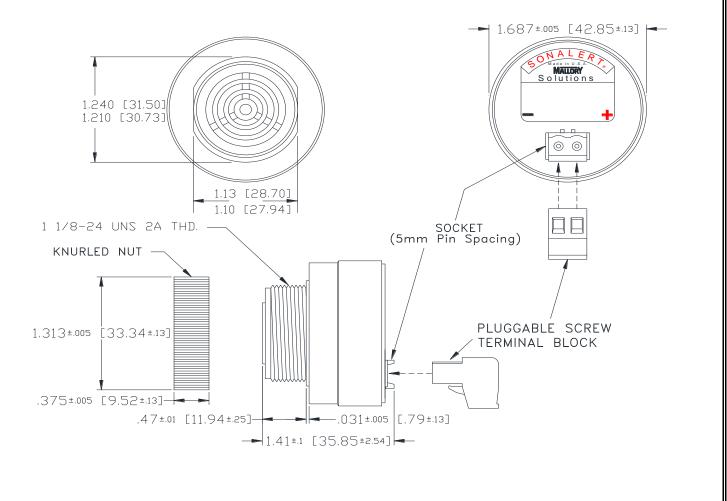

## MALLORY Mallory Sonalert Products,Inc. Sales Outline Drawing

Part #: SCE120MA2DP3B

Revision: B

Specifications:

| -p                    |                                                                                            |
|-----------------------|--------------------------------------------------------------------------------------------|
| Sound Level Category  | Medium                                                                                     |
| Mode of Operation     | Slow Double Pulse @ 0.5 PPS                                                                |
| Voltage Rating        | 48 to 120 VAC                                                                              |
| Frequency             | 2000 ± 500 Hz                                                                              |
| Loudness @ 2 FT       | 75 to 85 dB(A) Typ.                                                                        |
| Current Draw          | 40mA MAX                                                                                   |
| Housing Material      | 6/6 Nylon, Color: Black                                                                    |
| Storage Temperature   | -40° to +85° C                                                                             |
| Operating Temperature | -40° to +85° C                                                                             |
| Panel Mounting        | Recommended hole size is 1.25"(31.75mm). Thread front will fit standard 30mm(1.181") hole. |
| Knurled Nut           | Used to attach part to panel. The max recommended torque is 10 in-lbs.                     |
| Weight (Typical)      | 1.6 oz (45g)                                                                               |
| NEMA 3R,4X, & 12      | Approved with use of ACC03.                                                                |
| cUL Recognition       | Supply voltage shall employ Transient Voltage Surge Suppression.                           |
| Options               | Please contact factory.                                                                    |

Dimensions: Inches (mm) cUL Recognized ROHS Compliant