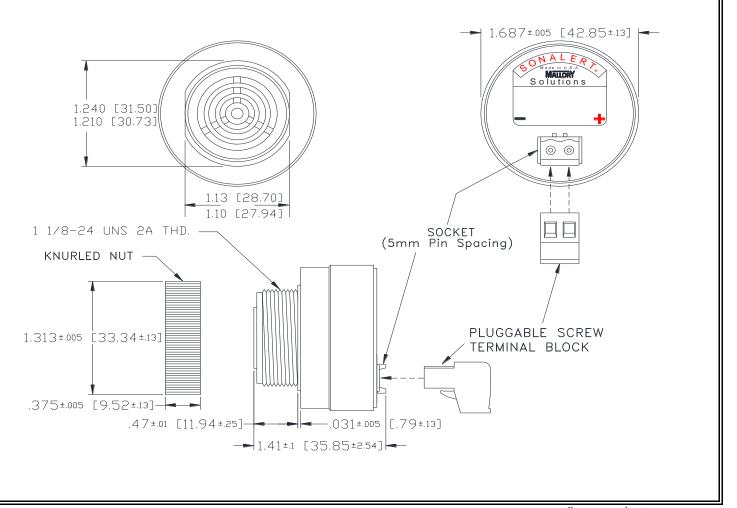

## MALLORY Mallory Sonalert Products, Inc. Part #: SCE048XD3SU1B Sales Outline Drawing Revision: C

## **Specifications:**

| Sound Level Category  | Extra Loud                                                                                 |
|-----------------------|--------------------------------------------------------------------------------------------|
| Mode of Operation     | Slow Speed Up @ 0.5 -8 PPS in 60 Seconds                                                   |
| Voltage Rating        | 28 to 48 VDC                                                                               |
| Frequency             | 2900 ± 500 Hz                                                                              |
| Loudness @ 2 FT       | 95 to 105 dB(A) Typ.                                                                       |
| Current Draw          | 40mA MAX                                                                                   |
| Housing Material      | 6/6 Nylon, Color: Black                                                                    |
| Storage Temperature   | -40° to +85° C                                                                             |
| Operating Temperature | -40° to +85° C                                                                             |
| Panel Mounting        | Recommended hole size is 1.25"(31.75mm). Thread front will fit standard 30mm(1.181") hole. |
| Knurled Nut           | Used to attach part to panel. The max recommended torque is 10 in-lbs.                     |
| Weight (Typical)      | 1.6 oz (45g)                                                                               |
| NEMA 3R,4X, & 12      | Approved with use of ACC03.                                                                |
| cUL Recognition       | Supply voltage shall employ Transient Voltage Surge Suppression.                           |
| Options               | Please contact factory.                                                                    |

Dimensions: Inches (mm) cull Recognized ROHS Compliant