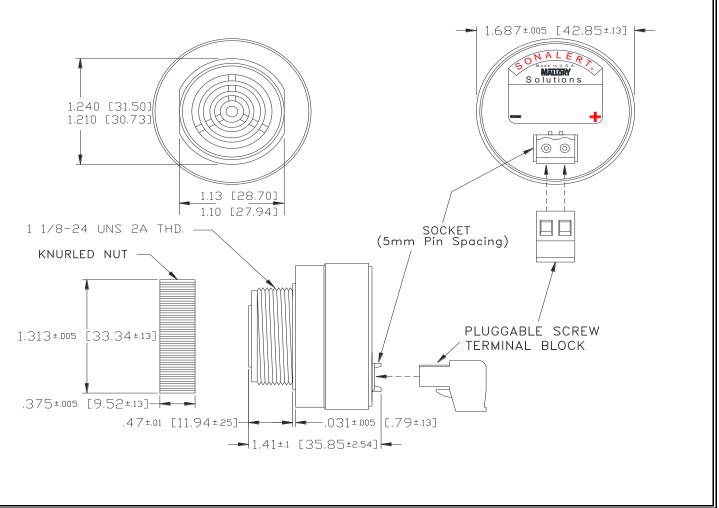

## MALLORY Mallory Sonalert Products,Inc. Part #: SCE048SD3SP1B Sales Outline Drawing Revision: C

**Specifications:** 

| Sound Level Category  | Soft                                                                                       |
|-----------------------|--------------------------------------------------------------------------------------------|
| Mode of Operation     | Slow Pulse @ 1 PPS                                                                         |
| Voltage Rating        | 28 to 48 VDC                                                                               |
| Frequency             | 2900 ± 500 Hz                                                                              |
| Loudness @ 2 FT       | 65 to 75 dB(A) Typ.                                                                        |
| Current Draw          | 40mA MAX                                                                                   |
| Housing Material      | 6/6 Nylon, Color: Black                                                                    |
| Storage Temperature   | -40° to +85° C                                                                             |
| Operating Temperature | -40° to +85° C                                                                             |
| Panel Mounting        | Recommended hole size is 1.25"(31.75mm). Thread front will fit standard 30mm(1.181") hole. |
| Knurled Nut           | Used to attach part to panel. The max recommended torque is 10 in-lbs.                     |
| Weight (Typical)      | 1.6 oz (45g)                                                                               |
| NEMA 3R,4X, & 12      | Approved with use of ACC03.                                                                |
| cUL Recognition       | Supply voltage shall employ Transient Voltage Surge Suppression.                           |
| Options               | Please contact factory.                                                                    |
|                       |                                                                                            |

Dimensions: Inches (mm) cUL Recognized ROHS Compliant