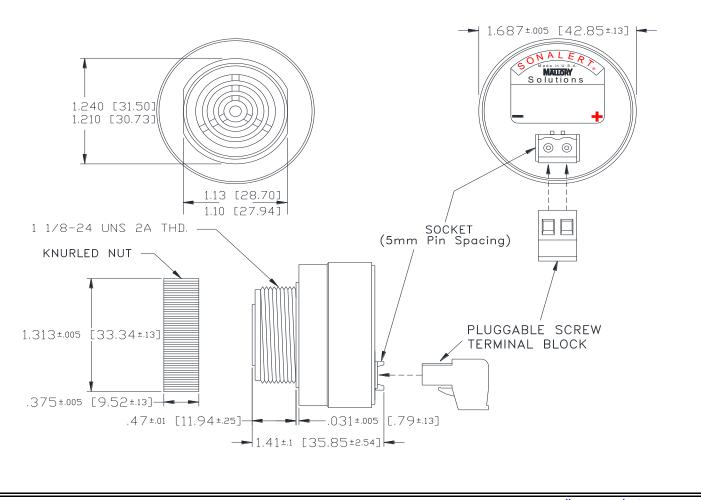

## MALLORY Mallory Sonalert Products,Inc. | Part #: S Sales Outline Drawing | Revision:

Part #: SCE048SA3PS1B

Revision: C

**Specifications:** 

| Sound Level Category  | Soft                                                                                       |
|-----------------------|--------------------------------------------------------------------------------------------|
| Mode of Operation     | Short Beep @ 1 PPS, 10% Duty Cycle                                                         |
| Voltage Rating        | 28 to 48 VAC                                                                               |
| Frequency             | 2900 ± 500 Hz                                                                              |
| Loudness @ 2 FT       | 65 to 75 dB(A) Typ.                                                                        |
| Current Draw          | 40mA MAX                                                                                   |
| Housing Material      | 6/6 Nylon, Color: Black                                                                    |
| Storage Temperature   | -40° to +85° C                                                                             |
| Operating Temperature | -40° to +85° C                                                                             |
| Panel Mounting        | Recommended hole size is 1.25"(31.75mm). Thread front will fit standard 30mm(1.181") hole. |
| Knurled Nut           | Used to attach part to panel. The max recommended torque is 10 in-lbs.                     |
| Weight (Typical)      | 1.6 oz (45g)                                                                               |
| NEMA 3R,4X, & 12      | Approved with use of ACC03.                                                                |
| cUL Recognition       | Supply voltage shall employ Transient Voltage Surge Suppression.                           |
| Options               | Please contact factory.                                                                    |
|                       |                                                                                            |

Dimensions: Inches (mm) cUL Recognized ROHS Compliant