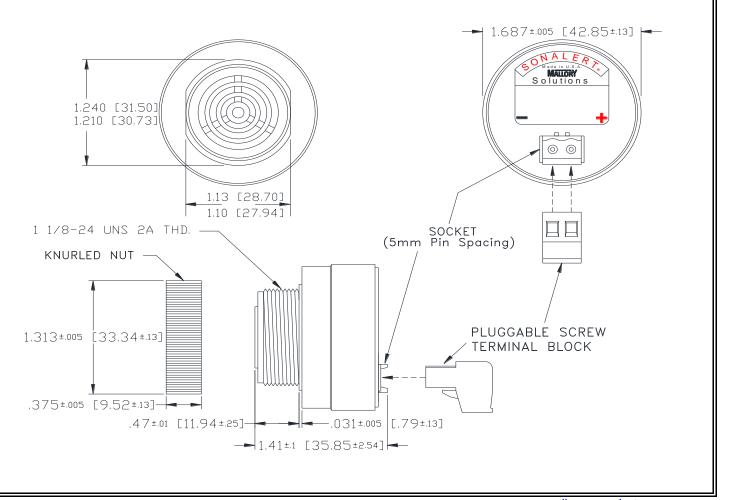

## MALLORY Mallory Sonalert Products,Inc. Sales Outline Drawing

Part #: SCE048MD3SR4B

Revision: B

**Specifications:** 

| popositionis:         |                                                                                            |
|-----------------------|--------------------------------------------------------------------------------------------|
| Sound Level Category  | Medium                                                                                     |
| Mode of Operation     | Siren Sweep 2.6 - 3.2 kHz @ 2 Sweeps per Sec.                                              |
| Voltage Rating        | 28 to 48 VDC                                                                               |
| Frequency             | 2900 ± 500 Hz                                                                              |
| Loudness @ 2 FT       | 75 to 85 dB(A) Typ.                                                                        |
| Current Draw          | 40mA MAX                                                                                   |
| Housing Material      | 6/6 Nylon, Color: Black                                                                    |
| Storage Temperature   | -40° to +85° C                                                                             |
| Operating Temperature | -40° to +85° C                                                                             |
| Panel Mounting        | Recommended hole size is 1.25"(31.75mm). Thread front will fit standard 30mm(1.181") hole. |
| Knurled Nut           | Used to attach part to panel. The max recommended torque is 10 in-lbs.                     |
| Weight (Typical)      | 1.6 oz (45g)                                                                               |
| NEMA 3R,4X, & 12      | Approved with use of ACC03.                                                                |
| cUL Recognition       | Supply voltage shall employ Transient Voltage Surge Suppression.                           |
| Options               | Please contact factory.                                                                    |
| 1                     |                                                                                            |

Dimensions: Inches (mm) cUL Recognized ROHS Compliant