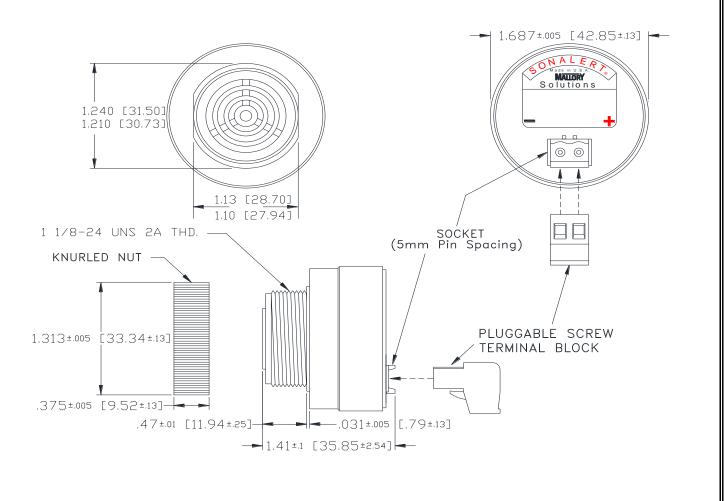

## MALLORY Mallory Sonalert Products,Inc. Sales Outline Drawing

Part #: SCE048LA3SR4B

Revision:

Specifications:

| - poomiounomon        |                                                                                            |
|-----------------------|--------------------------------------------------------------------------------------------|
| Sound Level Category  | Loud                                                                                       |
| Mode of Operation     | Siren Sweep 2.6 - 3.2 kHz @ 2 Sweeps per Sec.                                              |
| Voltage Rating        | 28 to 48 VAC                                                                               |
| Frequency             | 2900 ± 500 Hz                                                                              |
| Loudness @ 2 FT       | 85 to 95 dB(A) Typ.                                                                        |
| Current Draw          | 40mA MAX                                                                                   |
| Housing Material      | 6/6 Nylon, Color: Black                                                                    |
| Storage Temperature   | -40° to +85° C                                                                             |
| Operating Temperature | -40° to +85° C                                                                             |
| Panel Mounting        | Recommended hole size is 1.25"(31.75mm). Thread front will fit standard 30mm(1.181") hole. |
| Knurled Nut           | Used to attach part to panel. The max recommended torque is 10 in-lbs.                     |
| Weight (Typical)      | 1.6 oz (45g)                                                                               |
| NEMA 3R,4X, & 12      | Approved with use of ACC03.                                                                |
| cUL Recognition       | Supply voltage shall employ Transient Voltage Surge Suppression.                           |
| Options               | Please contact factory.                                                                    |

Dimensions: Inches (mm) cUL Recognized ROHS Compliant